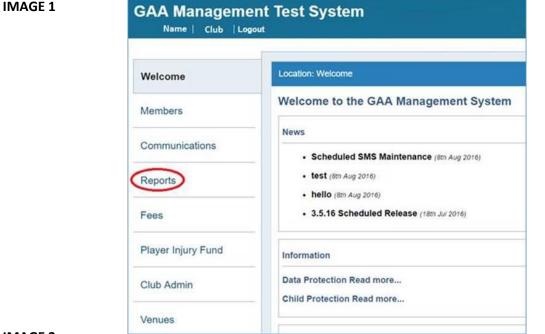

## **MEMBERSHIP NUMBERS**

A full list of all of your members, and their membership number, can be obtained from the GAA Games Management System (Servasport) by logging onto <u>https://people.gaa.ie</u>.

- Select the **Reports Tab** on the left hand side of the screen (see Image 1 below)
- Select the All-Members Report at the bottom of the page (see Image 2)

New Club Members will not have a GAA membership number until the club has registered them on the GAA Games Management system. The club should provide them with their Membership Number once this registration step has been completed.