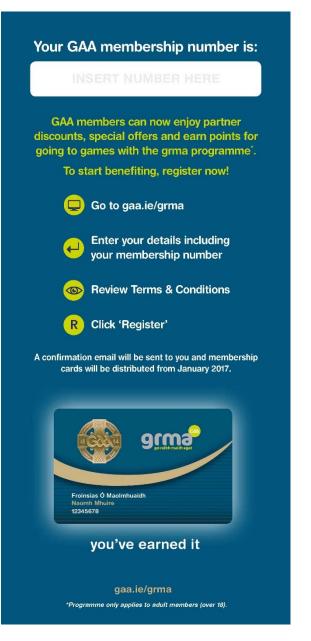

Members need their GAA membership number to register. Posters and membership number leaflets (sample shown) were delivered to all county board offices for distribution to clubs. Please use these leaflets to provide Membership Numbers to existing members when they renew their subscription for 2017. If you have not received this collateral, please contact your county board. See the **Membership Numbers** section below for further details on providing members with their membership numbers.