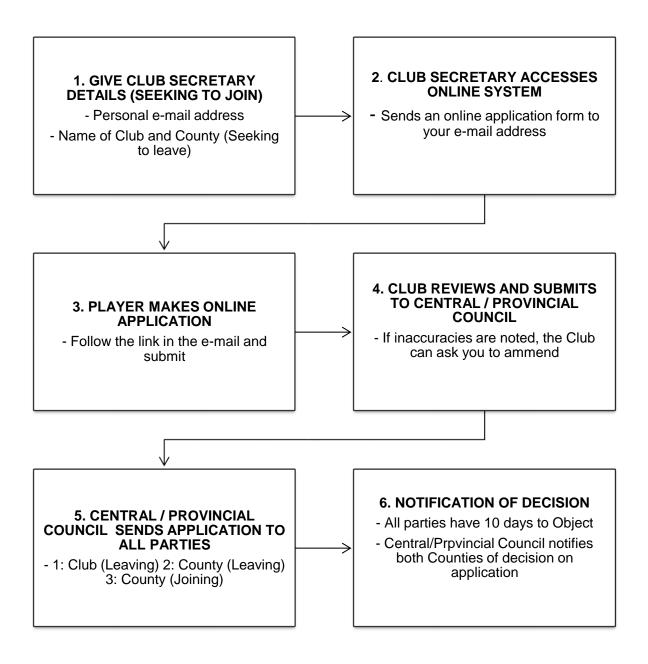

# Figure – Inter-County Transfer Process for Players

### A. Give Club Secretary details

- → Contact the Secretary of the Club you wish to join and give him/her the following details:
  - Your personal e-mail address.
  - Name of the Club and County you wish to leave.

### B. Club Secretary will access the Player Transfer System

• The Club Secretary will then log in to the Player Transfer System and send an online transfer application to you.

### C. Player makes Online Application

- You will receive an e-mail entitled 'Inter-County Transfer Application'.
  - → Please check the junk and spam folders in your e-mail account.

| oB Inter County Transfer Application - Google Chrome                                                                                                                                                                                                                                                                                                                                                                                                                                                                                                                                      |               |                     |                |                 |
|-------------------------------------------------------------------------------------------------------------------------------------------------------------------------------------------------------------------------------------------------------------------------------------------------------------------------------------------------------------------------------------------------------------------------------------------------------------------------------------------------------------------------------------------------------------------------------------------|---------------|---------------------|----------------|-----------------|
| https://pod51050.outlook.com/owa/projection.aspx                                                                                                                                                                                                                                                                                                                                                                                                                                                                                                                                          |               |                     |                |                 |
| Inter County Transfer Application                                                                                                                                                                                                                                                                                                                                                                                                                                                                                                                                                         | â Delete      | REPLY               | ← REPLY ALL    | →FORWARD        |
| pts@servasport.com<br>Thu 12/02/2015 14:02<br>Inbox                                                                                                                                                                                                                                                                                                                                                                                                                                                                                                                                       |               |                     |                | Mark as unread  |
| To: 🗆 player welfare;                                                                                                                                                                                                                                                                                                                                                                                                                                                                                                                                                                     |               |                     |                |                 |
|                                                                                                                                                                                                                                                                                                                                                                                                                                                                                                                                                                                           |               |                     |                | + Get more apps |
| A chara,<br>To apply for an Inter-County Transfer, please click on the following link and fill in the required information - <u>Transfer Application</u> .                                                                                                                                                                                                                                                                                                                                                                                                                                |               |                     |                |                 |
| Before submitting this information, please familiarise yourself with the Rules in Chapter 6 of the Official Guide regarding Playing Eligibility/Tran                                                                                                                                                                                                                                                                                                                                                                                                                                      | sfers/Declara | tions – <u>Clie</u> | <u>sk Here</u> |                 |
| Inter-County Transfer Process                                                                                                                                                                                                                                                                                                                                                                                                                                                                                                                                                             |               |                     |                |                 |
| <ol> <li>Player applies to Central Council using online system</li> <li>Online application is e-mailed from Croke Park to Club Joining, County Joining, Club Leaving, County Leaving</li> <li>If no Objection is received from Club or County the player is leaving within 10 days then the transfer shall be granted</li> <li>The decision on an application will be conveyed via e-mail to the relevant County Committees and Clubs</li> <li>A transfer becomes effective on the expiry of the period allowed for an Appeal and on Rule 2.3 being subsequently complied with</li> </ol> |               |                     |                |                 |
| For further information, please contact the Games Administration Department in Croke Park . E: games.admin@gaa.ie, T: 0 1 865 8698.                                                                                                                                                                                                                                                                                                                                                                                                                                                       |               |                     |                |                 |
|                                                                                                                                                                                                                                                                                                                                                                                                                                                                                                                                                                                           |               |                     |                |                 |
|                                                                                                                                                                                                                                                                                                                                                                                                                                                                                                                                                                                           |               |                     |                |                 |
|                                                                                                                                                                                                                                                                                                                                                                                                                                                                                                                                                                                           |               |                     |                |                 |

### D. Club reviews Application and submits to Central/Provincial Council

- The Club you wish to join will be alerted to the fact that you've submitted your details.
- If inaccuracies are noted, the Club can seek an amendment from you.
- Once the Club is satisfied that your details are correct, the application will be sent to Central Council for processing.

### E. Central/Provincial Council processes Application

- If all of the information appears to be in order, Central Council will forward the application to all parties for consideration
- The Club you are leaving and both Counties will receive an e-mail from Central Council and can either 'Accept' or 'Object' the application within 10 days.

### F. Notification of Decision

Both County and Club Secretaries will be notified when a decision has been made.