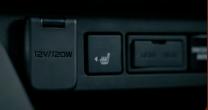

Along with handy USB charging ports front and rear, the new ISUZU mu-X ONYX features a built-in invertor, which converts the car's 12V to 220V via a standard household 2-pin plug\*. This handy feature allows the powering of appliances like a fridge, hair dryer or battery charger. An electric park brake with auto-hold function engages the brake whenever 'Park' is selected, or you stop in traffic, and packing for a road-trip is easy with the addition of a remotely-triggered power lift gate\*\*.

\*Standard on Onyx models only. \*\*Standard on Onyx and LSE models only.

Easy access to a 12V charging point, heated seating\* and USB charging point.

Height-adjustable leather steering wheel, with controls at your fingertips for complete driving comfort & safety.