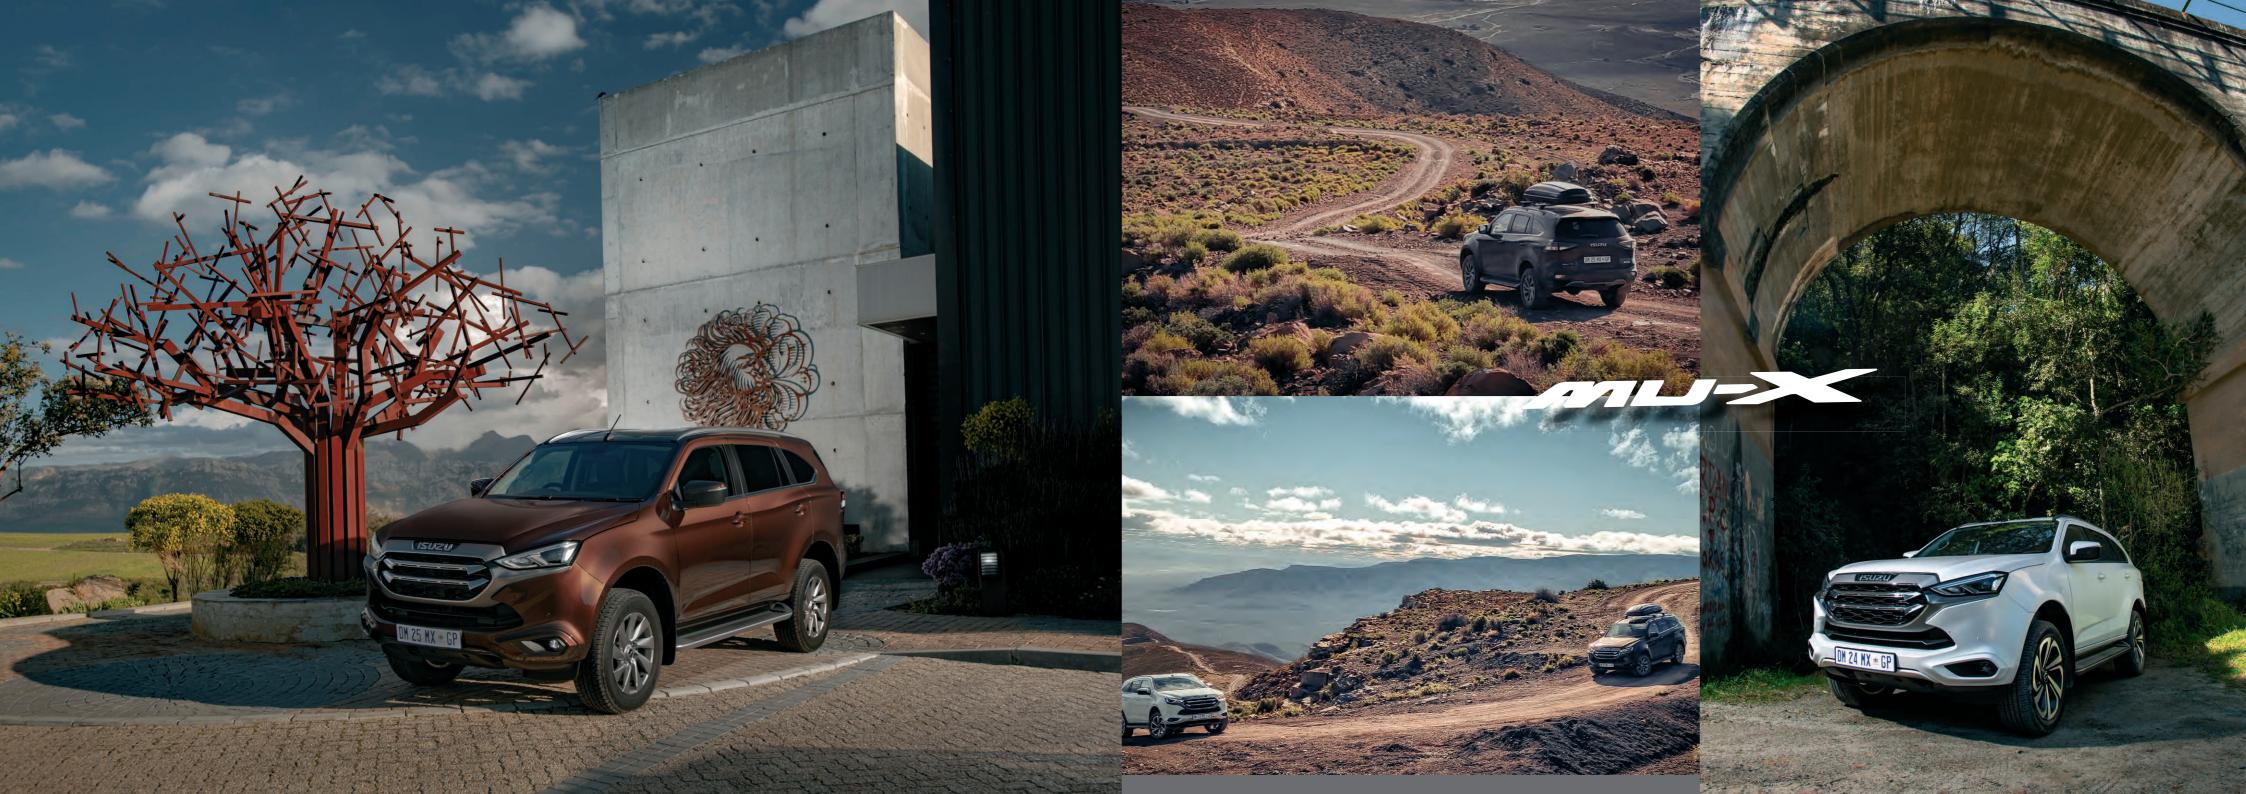

## Make your mark in the luxurious new ISUZU mu-X.

Make the bold choice to drive our best SUV yet. The new ISUZU mu-X's powerful, sporty attitude is destined to grace the city's streets in style, with striking exterior design enhancements guaranteed to impress. Without compromising its proven off-road prowess, the latest ISUZU mu-X explores new levels of sophistication.

## EXTERIOR

Whether you're meeting friends at a finedining restaurant, or doing the school run, the new ISUZU mu-X handles it all and looks better than ever doing it. A markedly more aggressive and bolder front fascia is immediately evident, with an unmistakable modern rising shoulder line, striking Bi-LED headlights and a handsome, chrome front grille finished in 'Tungsten Silver'.

## **OFF-ROAD**

4X4 Models feature a Terrain Command Dial, allowing for instant switching between 2WD-high and 4WD-high modes at speeds of up to 100 km/h. Added traction in muddy and technical conditions can also be accessed by engaging 'Rough Terrain Mode'\*.