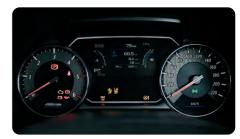

Driver-critical information is displayed on a cutting-edge, colour-graphics digital instrument panel, with 3D instrument faces, crystal-effect backgrounds and lightguide prisms – an innovative gauge design exclusive to the new ISUZU mu-X.

The display cluster is also linked to the infotainment system to reduce eye movement during driving and features second and third row seatbelt reminders, allowing safety checks without the driver turning around. Factor in a handy, lift gate opening status indicator and you get significantly enhanced driver awareness.