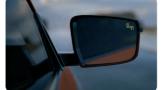

#### BLIND SPOT MONITOR [BSM]\*\*: Your ISUZU mu-X displays

a visual warning in your side mirrors, when a vehicle approaches in your blind spot