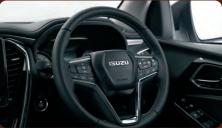

## INTERIOR

The ISUZU mu-X's enhanced interior mirrors the bold intent of the exterior, boasting unique styling elements like ambient lighting\* in the door trim panel, hand-stitched leather seats\*\* and a soft-touch leather steering wheel. A class-leading infotainment interface is accentuated by piano black trim and touches of brushed aluminium.

\*Standard on Onyx models only. \*\*Standard on Onyx and LSE models only.

Easy access to a 12V charging point, heated seating\* and USB charging point.

Height-adjustable leather steering wheel, with controls at your fingertips for complete driving comfort & safety.