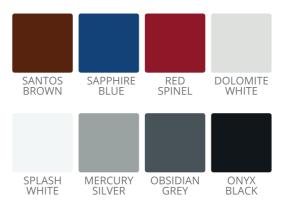

## **mu-X LS**

Available in the following colours:

20" Alloy wheels

SANTOS BROWN

SAPPHIRE BLUE

**RED SPINEL** 

DOLOMITE WHITE

SPLASH WHITE

MERCURY SILVER

**OBSIDIAN GREY** 

ONYX BLACK

# YOUR

Choose from a palette of 8 stunning colours and our extensive range of accessories to give your new ISUZU mu-X that unique personal touch.