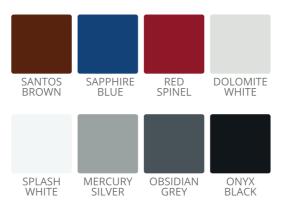

20" Alloy wheels

SANTOS BROWN

SAPPHIRE BLUE

**RED SPINEL** 

DOLOMITE WHITE

SPLASH WHITE

MERCURY SILVER

**OBSIDIAN GREY** 

ONYX BLACK

# YOUR

Choose from a palette of 8 stunning colours and our extensive range of accessories to give your new ISUZU mu-X that unique personal touch.