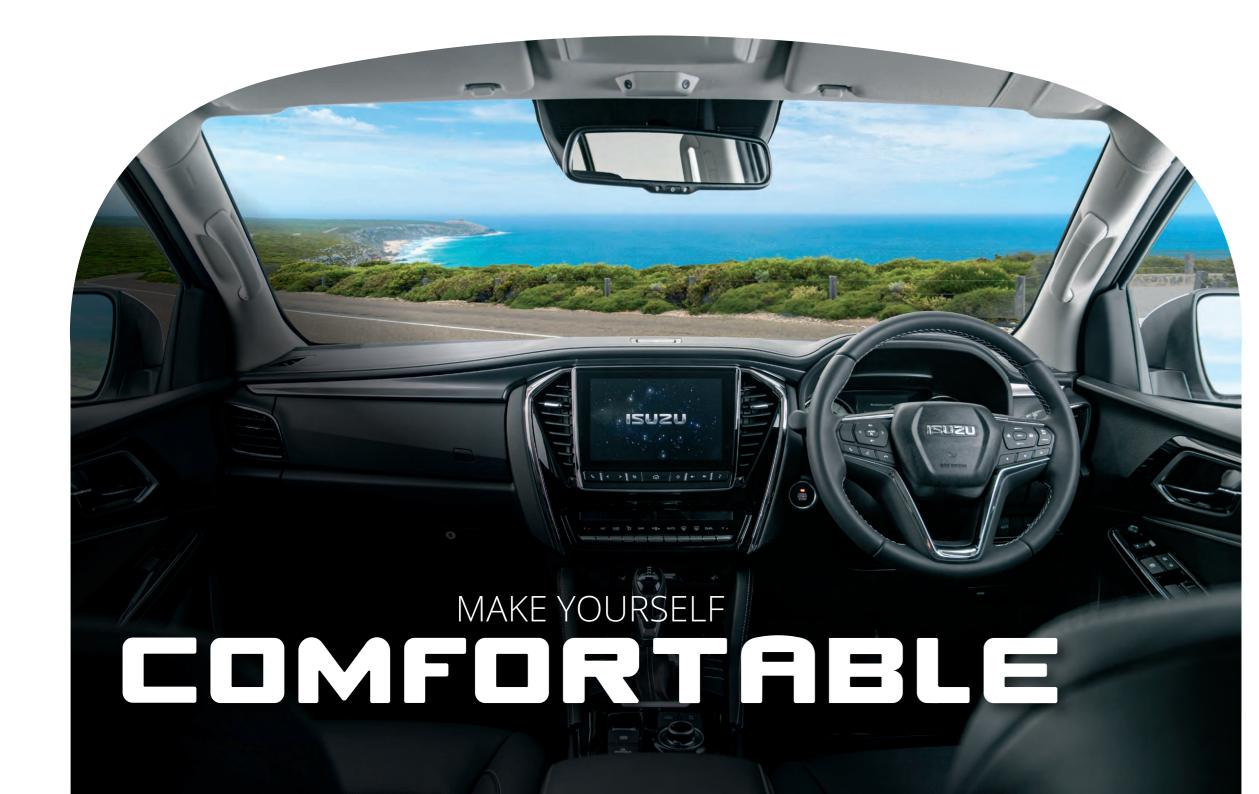

## TECHNOLOGY AND WIRELESS CONNECTIVITY AT YOUR FINGERTIPS

Keeping you connected and entertained is the ISUZU Infotainment System with a classleading 9-inch\*\*, high-definition WXGA display – technology commonly used for wide-screen LCD TVs and projectors. And there's no need to find a signal to access all the system's features, the new ISUZU mu-X comes with its own, in-vehicle Wi-Fi.

Driver-critical information is displayed on a cutting-edge, colour-graphics digital instrument panel, with 3D instrument faces, crystal-effect backgrounds and lightguide prisms – an innovative gauge design exclusive to the new ISUZU mu-X.

Class-leading, 9-inch screen\*\*, ISUZU Infotainment System.

Passive entry/start system\*\* with engine start/stop button

State-of-the-art, colour-graphics digital instrument cluster.