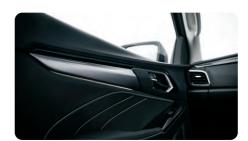

## INTERIOR

The ISUZU mu-X's enhanced interior mirrors the bold intent of the exterior, boasting unique styling elements like ambient lighting\* in the door trim panel, hand-stitched leather seats\*\* and a soft-touch leather steering wheel. A class-leading infotainment interface is accentuated by piano black trim and touches of brushed aluminium.

## **CONVERSE NEED** EVERYTHING YOU NEED, WHERE YOU NEED IT!

Convenience features include a height-adjustable leather steering wheel, climate control for front and back row occupants, heated front seats\* and door-trim ambient lighting\* – enabling you and your passengers to take on the long road in comfort.