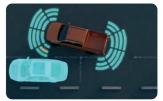

## SURROUNDED BY

USUZI

IDAS\*\* (ISUZU's Intelligent Driver Assistance System) monitors your surrounding environment for danger via sensors and cameras, employing both active and passive safety measures.

## ACTIVE SAFETY

IDAS's\*\* active alert systems and automated interventions (see facing page) are triggered in the event of an imminent collision, assisting the driver to avoid danger.

### PASSIVE SAFETY

And it doesn't end there either – passive safety features in the new ISUZU mu-X include up to 8\* airbags, a robust chassis and a uniquely reinforced cabin safety cell, with side impact bars and enhanced side pole impact protection\*. Your most precious cargo can be transported in absolute safety.