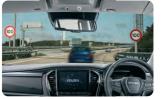

TRAFFIC SIGN RECOGNITION\*: Your ISUZU mu-X can read traffic signs and displays information, cluding speed limits, on the display

Your ISUZU mu-X automatically maintains a preset speed and distance from the vehicle ahead. Stop and Go functionality keeps ACC settings active for up to minutes when stopped.