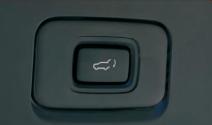

Along with handy USB charging ports front and rear, the new ISUZU mu-X ONYX features a built-in invertor, which converts the car's 12V to 220V via a standard household 2-pin plug\*. This handy feature allows the powering of appliances like a fridge, hair dryer or battery charger. An electric park brake with auto-hold function engages the brake whenever 'Park' is selected, or you stop in traffic, and packing for a road-trip is easy with the addition of a remotely-triggered power lift gate\*\*.

Dual-zone climate control\*\* for front and rear passengers.

Remotely-triggered power lift gate\*\* with buttons on the smart key, inside the cabin and on the lift gate\*\*.