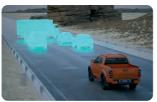

## SURROUNDED BY

USUZI

IDAS\*\* (ISUZU's Intelligent Driver Assistance System) monitors your surrounding environment for danger via sensors and cameras, employing both active and passive safety measures.

## ACTIVE SAFETY

IDAS's\*\* active alert systems and automated interventions (see facing page) are triggered in the event of an imminent collision, assisting the driver to avoid danger.

## Exceptional, customised active driver assistance systems enhance safety, giving you peace of mind on your journey in the new ISUZU mu-X.