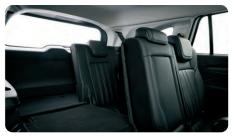

## THEN STEP INSIDE

The luxurious interior styling, increased passenger space and enhanced comfort of the new ISUZU mu-X are guaranteed to impress even the most discerning passenger or driver.

Success is best when shared and with seating space for 7, there's no reason that anyone should get left behind. The seating in general has been improved, with additional lumbar support and softer cushioning throughout and you'll find it hard to resist the allure of beautifully French-stitched leather\*\* upholstery. The driver's seat is now 8-way power adjustable\*\* with both front seats heated\*. Need more luggage space for a weekend away? Intelligent seating configuration, featuring second and third row seats that effortlessly fold away flat means you'll never be short of space or flexibility.

Intelligent, fold-away-flat seating configuration.

No shortage of space or flexibility.

\*Standard on Onyx models only. \*\*Standard on Onyx and LSE models only.