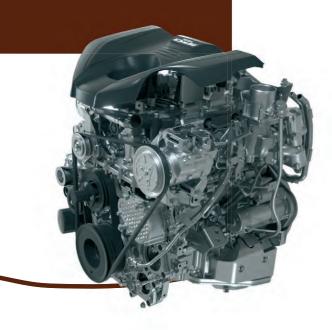

## IMPROVED PERFORMANCE

The upgraded powertrain has been stresstested to maintain performance under the most hostile of conditions, and the fuel efficient and refined 3-litre turbo-diesel engine packs an impressive 140 kW, 450 Nm punch, while delivering a truly sophisticated driving experience.

The Isuzu engine's high-pressure common rail fuel injection system optimises fuel consumption, at the same time maximising take-off performance and acceleration. Meanwhile, a broad, flat torque band contributes to general drivability on all terrains.

The engine's full rev range enjoys excellent response provided by the intercooled Variable Geometry System (VGS) turbocharger. Along with precise fuel injection control and low engine noise, improved aerodynamics and plenty of power, this 7-seater SUV looks and goes better than ever.