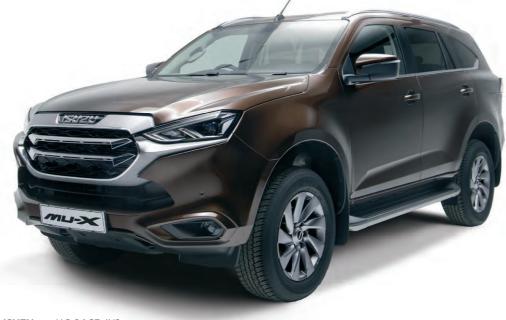

## 

The bold new ISUZU mu-X offers outstanding comfort and an exceptional driving experience.

Turning heads and provoking envy wherever it goes, with sophisticated styling and design. Surrounding you in safety and treating you to outstanding levels of comfort and space, the next-generation ISUZU mu-X is a bold, new force to be reckoned with.

## mu-X LSE

Available in the following colours:

ISUZU mu-X 3.0 LSE 4X2 Colour: SANTOS BROWN

The LSE trim level comes standard with LS features as well as the following additional specifications: