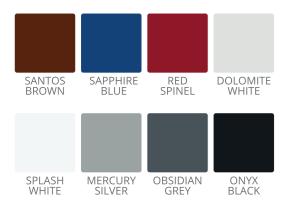

## **mu-X LS**

Available in the following colours:

20" Alloy wheels

SANTOS BROWN

SAPPHIRE BLUE

**RED SPINEL** 

DOLOMITE WHITE

SPLASH WHITE

MERCURY SILVER

**OBSIDIAN GREY** 

ONYX BLACK