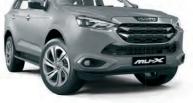

## **mu-X ONYX**

Available in the following colours:

The Onyx trim level comes standard with features from the LS and LSE trim levels, as well as the following additional specifications:

## PERFORMANCE

Available with a 3.0 Litre Turbo Diesel Engine mated with 6-Speed Auto Transmission and a 4x4 Drive Configuration with Differential Lock and Low Range Transfer Case.

French-stitched leather upholstery in black