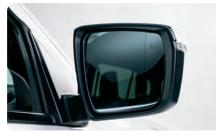

#### BLIND SPOT MONITOR [BSM]\*\*: Your ISUZU mu-X displays

a visual warning in your side mirrors, when a vehicle approaches in your blind spot