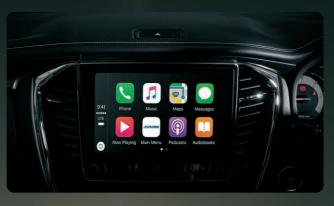

# CUTTING-EDGE

INFOTAINMENT SYSTEM: Touchscreen, RDS, MP3, Wi-Fi, Bluetooth®, Audio Streaming with Integrated Hands-Free, Apple CarPlay® Android Auto, Rear-View Camera.

The premium driving and lifestyle experience delivered by the new ISUZU mu-X, through the application of state-of-the-art technology offers a driving experience to be remembered.

## TECHNOLOGY AND WIRELESS CONNECTIVITY AT YOUR FINGERTIPS

Keeping you connected and entertained is the ISUZU Infotainment System with a classleading 9-inch\*\*, high-definition WXGA display – technology commonly used for wide-screen LCD TVs and projectors. And there's no need to find a signal to access all the system's features, the new ISUZU mu-X comes with its own, in-vehicle Wi-Fi.

Compatible with Apple CarPlay® and Android Auto, the system enables access to the full functionality of your smart phone. It also features a state-of-the-art, 8-speaker\*\* audio system with enhanced audio for rear seats, compliments of door-mounted JVC Kenwood tweeters. And with the system's built-in navigation software, you never need to worry about getting lost again.