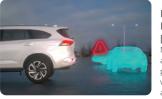

#### FRONT and REAR PARKING SENSORS:

Sensors in the LSE and Onyx provide feedback on nearby obstacles when parking in tricky spots – he LS features rear sensors only