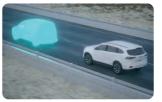

Another technology win for the new ISUZU mu-X is adaptive cruise control\*, which automatically maintains preset speed and distance from the vehicle ahead, while the stop and go feature maintains the settings for up to 5 minutes once motionless.

TRAFFIC SIGN RECOGNITION\*: Your ISUZU mu-X can read traffic signs and displays information, cluding speed limits, on the display

Your ISUZU mu-X automatically maintains a preset speed and distance from the vehicle ahead. Stop and Go functionality keeps ACC settings active for up to minutes when stopped.