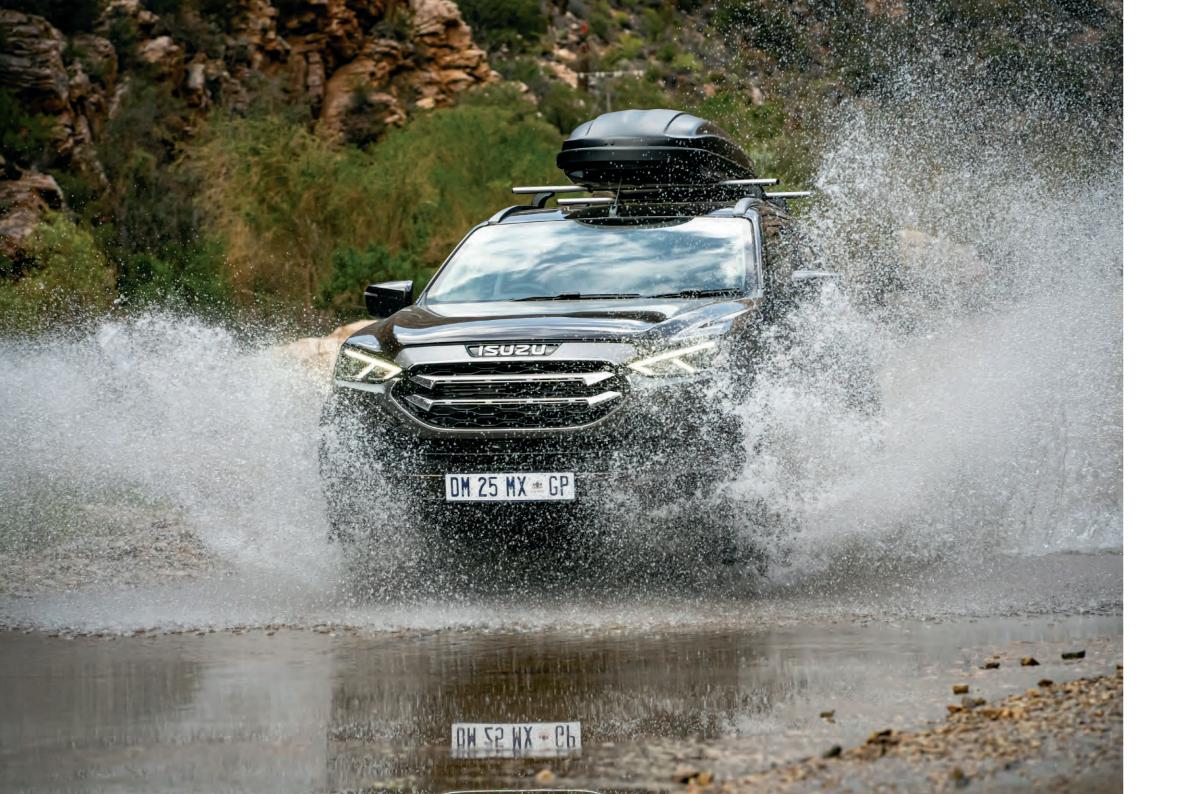

## **OFF-ROAD**

4X4 Models feature a Terrain Command Dial, allowing for instant switching between 2WD-high and 4WD-high modes at speeds of up to 100 km/h. Added traction in muddy and technical conditions can also be accessed by engaging 'Rough Terrain Mode'\*.