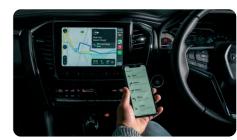

# CUTTING-EDGE

INFOTAINMENT SYSTEM: Touchscreen, RDS, MP3, Wi-Fi, Bluetooth®, Audio Streaming with Integrated Hands-Free, Apple CarPlay® Android Auto, Rear-View Camera.

The premium driving and lifestyle experience delivered by the new ISUZU mu-X, through the application of state-of-the-art technology offers a driving experience to be remembered.

## TECHNOLOGY AND WIRELESS CONNECTIVITY AT YOUR FINGERTIPS

Keeping you connected and entertained is the ISUZU Infotainment System with a classleading 9-inch\*\*, high-definition WXGA display – technology commonly used for wide-screen LCD TVs and projectors. And there's no need to find a signal to access all the system's features, the new ISUZU mu-X comes with its own, in-vehicle Wi-Fi.

Compatible with Apple CarPlay® and Android Auto, the system enables access to the full functionality of your smart phone. It also features a state-of-the-art, 8-speaker\*\* audio system with enhanced audio for rear seats, compliments of door-mounted JVC Kenwood tweeters. And with the system's built-in navigation software, you never need to worry about getting lost again.