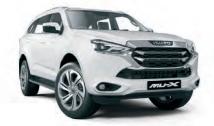

## mu-X LSE

Available in the following colours:

ISUZU mu-X 3.0 LSE 4X2 Colour: SANTOS BROWN

The LSE trim level comes standard with LS features as well as the following additional specifications:

### PERFORMANCE

Available with a 3.0 Litre Turbo Diesel Engine mated with 6-Speed Auto Transmission and a 4X2 Drive Configuration.

French-stitched leather upholstery in black

18" Alloy wheels