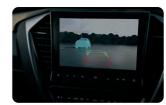

Driver-critical information is displayed on a cutting-edge, colour-graphics digital instrument panel, with 3D instrument faces, crystal-effect backgrounds and lightguide prisms – an innovative gauge design exclusive to the new ISUZU mu-X.

The display cluster is also linked to the infotainment system to reduce eye movement during driving and features second and third row seatbelt reminders, allowing safety checks without the driver turning around. Factor in a handy, lift gate opening status indicator and you get significantly enhanced driver awareness.