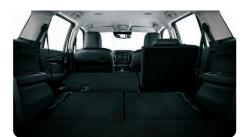

## THEN STEP INSIDE

The luxurious interior styling, increased passenger space and enhanced comfort of the new ISUZU mu-X are guaranteed to impress even the most discerning passenger or driver.

Success is best when shared and with seating space for 7, there's no reason that anyone should get left behind. The seating in general has been improved, with additional lumbar support and softer cushioning throughout and you'll find it hard to resist the allure of beautifully French-stitched leather\*\* upholstery. The driver's seat is now 8-way power adjustable\*\* with both front seats heated\*. Need more luggage space for a weekend away? Intelligent seating configuration, featuring second and third row seats that effortlessly fold away flat means you'll never be short of space or flexibility.

Intelligent, fold-away-flat seating configuration.

No shortage of space or flexibility.

\*Standard on Onyx models only. \*\*Standard on Onyx and LSE models only.