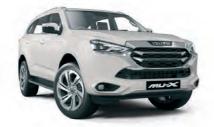

## **mu-X LS**

Available in the following colours:

17" Alloy wheels

The LS trim level comes standard with generous levels of spec. Herewith a summary of the noteworthy specifications: