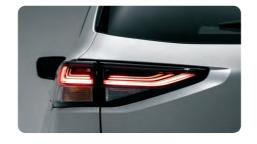

And the new ISUZU mu-X will look just as good to other road users as you pull away from them. A bolder, more stylish rear fascia combines a modern look with an elegant yet unyielding stance, while the LED tail lights and rear spoiler create a uniquely striking effect. All this is complemented by handsome 20-inch alloy wheels\* to round off the bold new look.