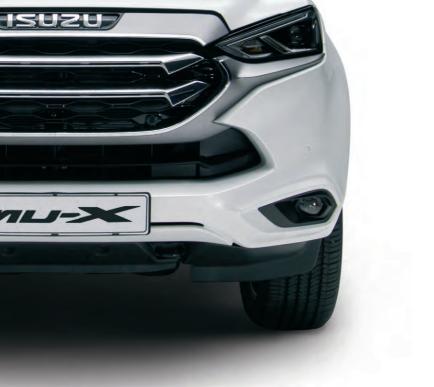

## EXTERIOR

Whether you're meeting friends at a finedining restaurant, or doing the school run, the new ISUZU mu-X handles it all and looks better than ever doing it. A markedly more aggressive and bolder front fascia is immediately evident, with an unmistakable modern rising shoulder line, striking Bi-LED headlights and a handsome, chrome front grille finished in 'Tungsten Silver'.