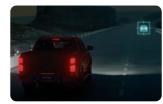

#### AUTOMATIC HEADLIGHTS and HIGH BEAMS\*: Your ISUZU mu-X has smart lighting. In low-light conditions it activates the headlights automatically, and on the road it auto-dims high beams\* when oncoming lights are detected.