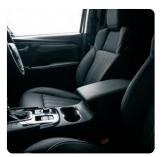

## INTERIOR

The ISUZU mu-X's enhanced interior mirrors the bold intent of the exterior, boasting unique styling elements like ambient lighting\* in the door trim panel, hand-stitched leather seats\*\* and a soft-touch leather steering wheel. A class-leading infotainment interface is accentuated by piano black trim and touches of brushed aluminium.

## THEN STEP INSIDE

The luxurious interior styling, increased passenger space and enhanced comfort of the new ISUZU mu-X are guaranteed to impress even the most discerning passenger or driver.

Success is best when shared and with seating space for 7, there's no reason that anyone should get left behind. The seating in general has been improved, with additional lumbar support and softer cushioning throughout and you'll find it hard to resist the allure of beautifully French-stitched leather\*\* upholstery. The driver's seat is now 8-way power adjustable\*\* with both front seats heated\*. Need more luggage space for a weekend away? Intelligent seating configuration, featuring second and third row seats that effortlessly fold away flat means you'll never be short of space or flexibility.

Once you get used to the standard of luxury and refinement on offer, don't be surprised to find yourself wanting to spend more time behind the wheel of the new ISUZU mu-X.

Additional lumbar support and softer cushioning on seats