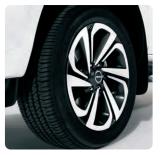

And the new ISUZU mu-X will look just as good to other road users as you pull away from them. A bolder, more stylish rear fascia combines a modern look with an elegant yet unyielding stance, while the LED tail lights and rear spoiler create a uniquely striking effect. All this is complemented by handsome 20-inch alloy wheels\* to round off the bold new look.

## EXTERIOR

Power Lift Gate, Auto Rain Sensing Front Wiper, 20" Alloy Wheels.