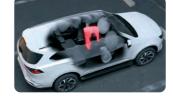

## SURROUNDED BY

USUZI

IDAS\*\* (ISUZU's Intelligent Driver Assistance System) monitors your surrounding environment for danger via sensors and cameras, employing both active and passive safety measures.

## ACTIVE SAFETY

IDAS's\*\* active alert systems and automated interventions (see facing page) are triggered in the event of an imminent collision, assisting the driver to avoid danger.

### PASSIVE SAFETY

And it doesn't end there either – passive safety features in the new ISUZU mu-X include up to 8\* airbags, a robust chassis and a uniquely reinforced cabin safety cell, with side impact bars and enhanced side pole impact protection\*. Your most precious cargo can be transported in absolute safety.

## Exceptional, customised active driver assistance systems enhance safety, giving you peace of mind on your journey in the new ISUZU mu-X.