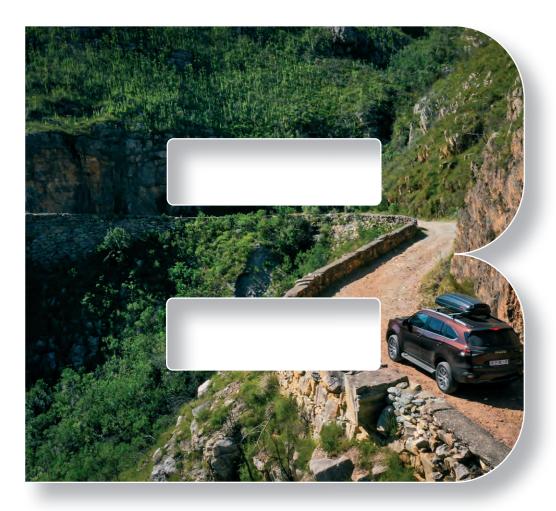

Rest assured though; the smooth ride hasn't been at the expense of adventure-ready toughness. Structural enhancements and an improved powertrain have boosted off-road performance. Plus, the high-tensile steel chassis, and upgraded suspension, mean this SUV goes hard, and thanks to a bigger fuel tank, does it for longer than ever.

The superior ride comfort offered by this exceptional SUV is fulfilled regardless of what surface you're driving on. When it comes to the rough stuff, improvements to body stability keep your ride smooth and stable. Independent, double-wishbone front suspension with higher control arms, deliver superior handling for an easier ride, while drive, flexibility and load-carrying benefit from a re-imagined rear coil spring suspension.

And when you're taking on the wilder regions, extra protection is offered via a steel sump and transfer case guard\* for the underbody, large, fold-away mirrors and upgraded tyres.

Despite improved performance on and off the road, with little disturbance to passengers, the body and frame of the nextgeneration ISUZU mu-X are now lighter. In addition, enhanced noise insulation, including improved rear door sealing, has produced a quieter ride. The result? Your travels are now touched with an air of refined elegance.

## **OFF-ROAD**

4X4 Models feature a Terrain Command Dial, allowing for instant switching between 2WD-high and 4WD-high modes at speeds of up to 100 km/h. Added traction in muddy and technical conditions can also be accessed by engaging 'Rough Terrain Mode'\*.