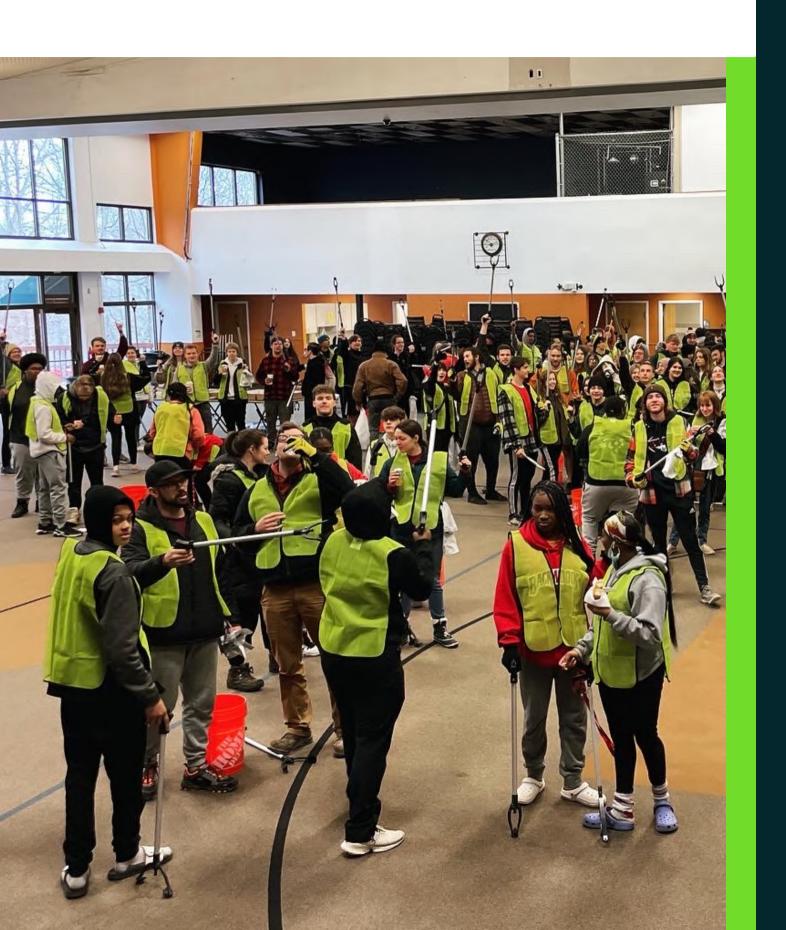

#### 2022 ANNUAL REPORT HIGHLIGHT

Nearly 600 students volunteered for service projects.

A highlight came in March, when 125 high schoolers and 35 leaders picked up 2,000 pounds of trash on the North Side.