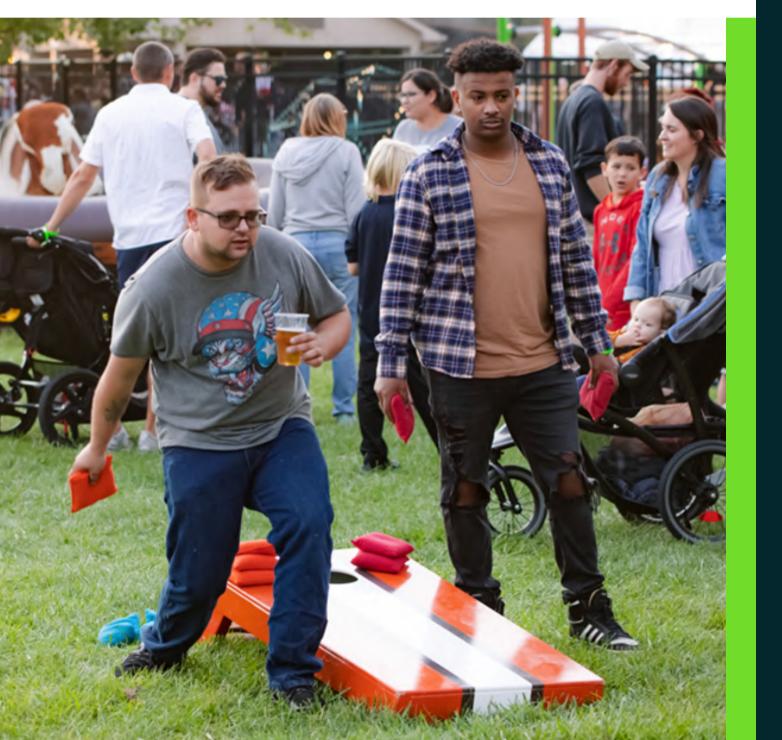

# PASTORAL /ADULT

### 2022 ANNUAL REPORT HIGHLIGHT

An estimated 2,500 people attended Community Festival, an increase of more than 1,000 over the previous year.