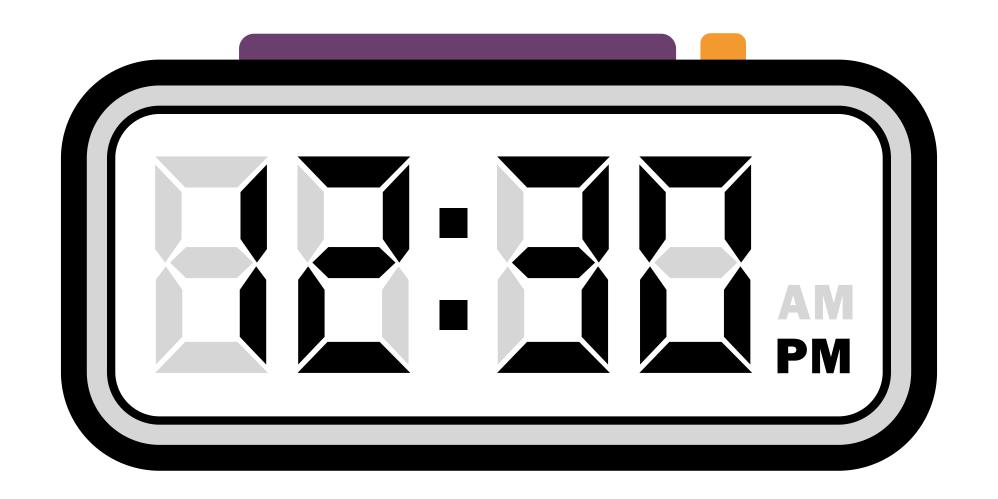

MMONWEALTH PLAZA!



### I CAN ENTER THE COSTUME CONTEST.



### THERE WILL BE FACE PAINTING.



### THERE WILL BE A PHOTO BOOTH.



### I CAN MAKE ARTS AND CRAFTS.



## IF I NEED A BREAK I CAN GO TO THE SENSORY SPACE LOCATED ON THE FIRST TIER IN THE FOUNDERS LOUNGE. I CAN ASK A STAFF MEMBER FOR DIRECTIONS.



## I WILL MAKE MY WAY TO MY SEAT BEFORE THE SHOW STARTS AT 11:30 AM.



### THE PHILADELPHIA ORCHESTRA MEMBERS WILL PLAY THEIR INSTRUMENTS AND PERFORM HALLOWEEN MUSIC!



## SOME OF THE PERFORMERS MAY BE WEARING HALLOWEEN COSTUMES!



### IF I AM HUNGRY OR THIRSTY, I CAN BUY FOOD OR DRINK AT THE CONCESSION STAND.



## IF I NEED A BREAK DURING THE PERFORMACE, I CAN GO TO THE SENSORY SPACE THAT IS LOCATED IN THE FOUNDERS LOUNGE.



#### THE SHOW IS ESTIMATED TO END AROUND 12:30 PM.



### IF I HAVE ANY QUESTIONS, I CAN ASK A STAFF MEMBER.



### ONCE THE PERFROMANCE IS OVER, I WILL GO HOME.



### HAPPY HALLOWEEN!