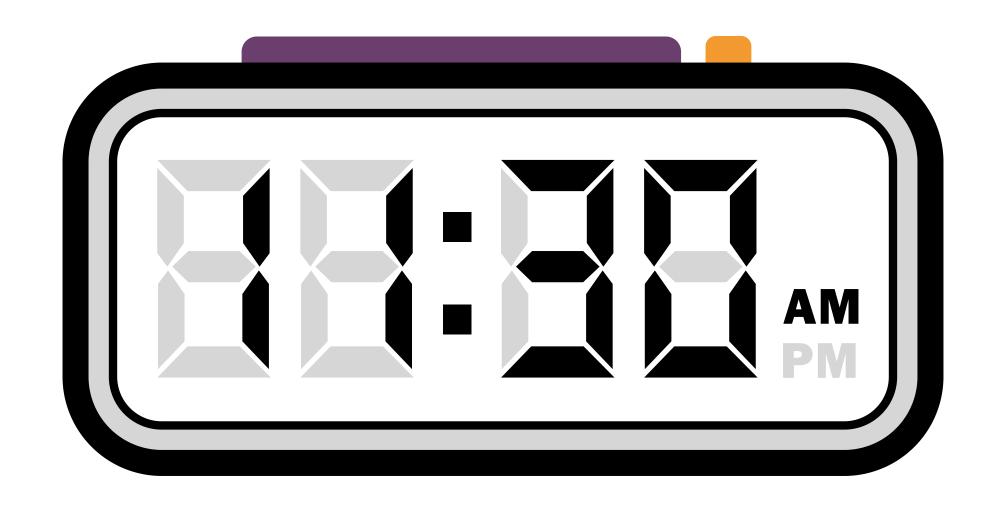

ThePhiladelphiaOrchestra

Children's Halloween Spectacular

OCTOBER 5



### VISUAL SCHEDULE

## TODAY I AM GOING TO THE PHILAEDLPHIA ORCHESTRA CHILDREN'S HALLOWEEN SPECTACULAR AT MARIAN ANDERSON HALL!



#### THE SHOW STARTS AT 11:30 AM.



#### I CAN WEAR A HALLOWEEN COSTUME.



# WHEN I ARRIVE, I WILL PARK THE CAR. THERE ARE MULTIPLE PARKING GARAGES IN THE AREA. CLICK HERE FOR PARKING INFORMATION



#### I WILL WALK TO WILL CALL TO PICK UP MY TICKET.



### THE DOORS OPEN AT 10:30 AM.



## THERE WILL BE FUN ACTIVITES IN THE COMMONWEALTH PLAZA!



### I CAN ENTER THE COSTUME CONTEST.



### THERE WILL BE FACE PAINTING.



### THERE WILL BE A PHOTO BOOTH.



### I CAN MAKE ARTS AND CRAFTS.



## IF I NEED A BREAK I CAN GO TO THE SENSORY SPACE LOCATED ON THE FIRST TIER IN THE FOUNDERS LOUNGE. I CAN ASK A STAFF MEMBER FOR DIRECTIONS.



## I WILL MAKE MY WAY TO MY SEAT BEFORE THE SHOW STARTS AT 11:30 AM.



### THE PHILADELPHIA ORCHESTRA MEMBERS WILL PLAY THEIR INSTRUMENTS AND PERFORM HALLOWEEN MUSIC!



## SOME OF THE PERFO