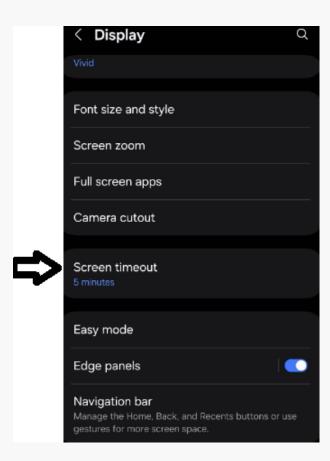

## Disabling sleep mode (Screen time-out): Android

1. In settings, go to Display.

2. In Display, select Screen timeout.

3. Select "Keep screen on while viewing".