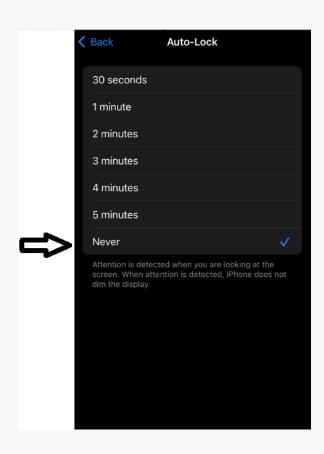

## Disabling sleep mode (Auto-Lock): iPhone

- 1. In settings, go to Display and Brightness
- 2. Scroll down, select Auto-Lock.

3. Scroll down, select Auto-Lock.

Note: If your phone is set to "Low Power Mode" you will need to go to "Battery" in Settings and turn that off before disabling Auto-Lock.