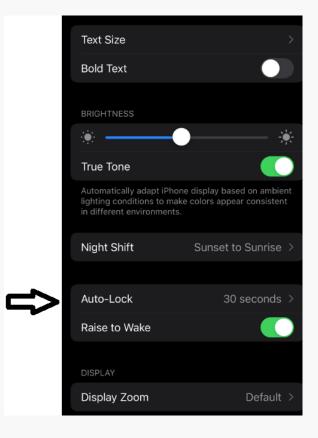

## Disabling sleep mode (Auto-Lock): iPhone

- 1. In settings, go to Display and Brightness
- 2. Scroll down, select Auto-Lock.

3. Scroll down, select Auto-Lock.

Note: If your phone is set to "Low Power Mode" you will need to go to "Battery" in Settings and turn that off before disabling Auto-Lock.