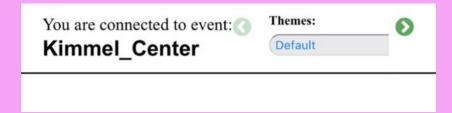

### Opening your Streamtext link:

- Streamtext is not an app; it will open in your browser.
- Prior to the performance, you may see the captioner conducting tests.
- In the top right corner, you can select a specific theme that will change the background and text color.