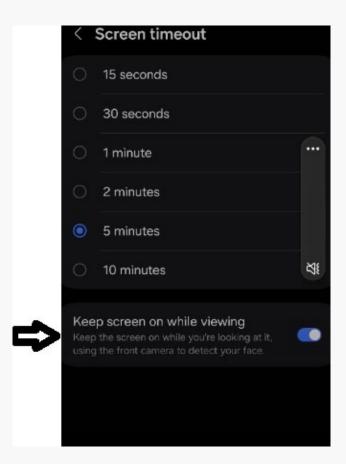

## Disabling sleep mode (Screen time-out): Android

1. In settings, go to Display.

2. In Display, select Screen timeout.

3. Select "Keep screen on while viewing".