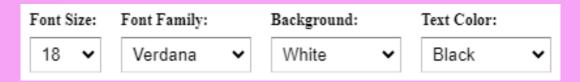

 You can also customize settings by using the green arrows to scroll and select "Custom". Choose your preferred font size, font family, background color, and text color.