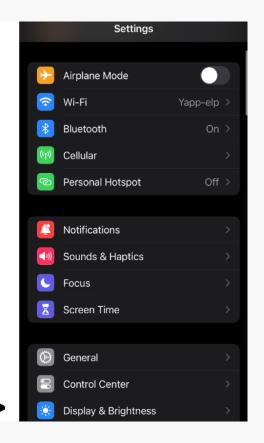

## Disabling sleep mode (Auto-Lock): iPhone

- 1. In settings, go to Display and Brightness
- 2. Scroll down, select Auto-Lock.

3. Scroll down, select Auto-Lock.

Note: If your phone is set to "Low Power Mode" you will need to go to "Battery" in Settings and turn that off before disabling Auto-Lock.