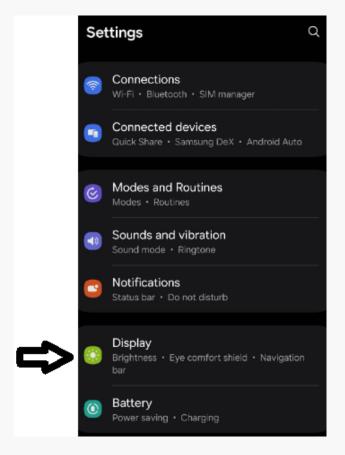

## Disabling sleep mode (Screen time-out): Android

1. In settings, go to Display.

2. In Display, select Screen timeout.

3. Select "Keep screen on while viewing".