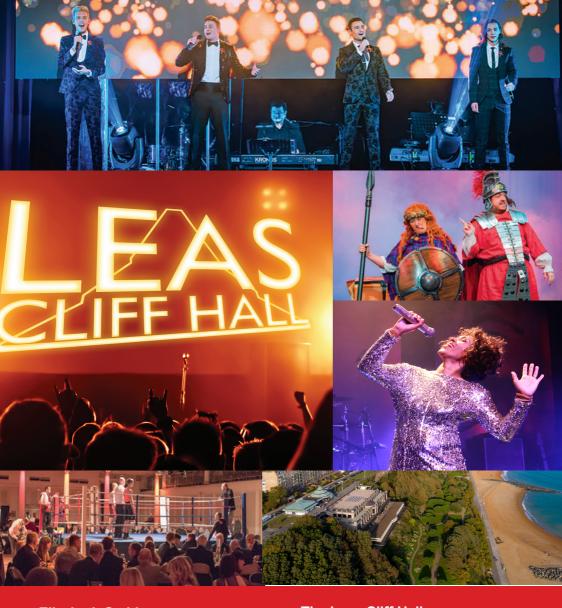

# Sponsorship Opportunities

Leas Cliff Hall is the premier entertainment venue for Folkestone and the surrounding areas providing a packed programme of Theatre, Musicals, Live Events, Comedy, Family Entertainment and a host of other activities split across our Main Hall and Channel Suite.

With a variety of shows all year round, the spacious yet lively Main Hall regularly attracts capacity audiences and can accommodate between 1,000 and 1,500 people, depending on the type of event.

The Channel Suite offers three function rooms with capacities ranging from one to 300 which are used for meetings, exhibitions, rehearsal space, comedy nights, club nights, parties and weddings.