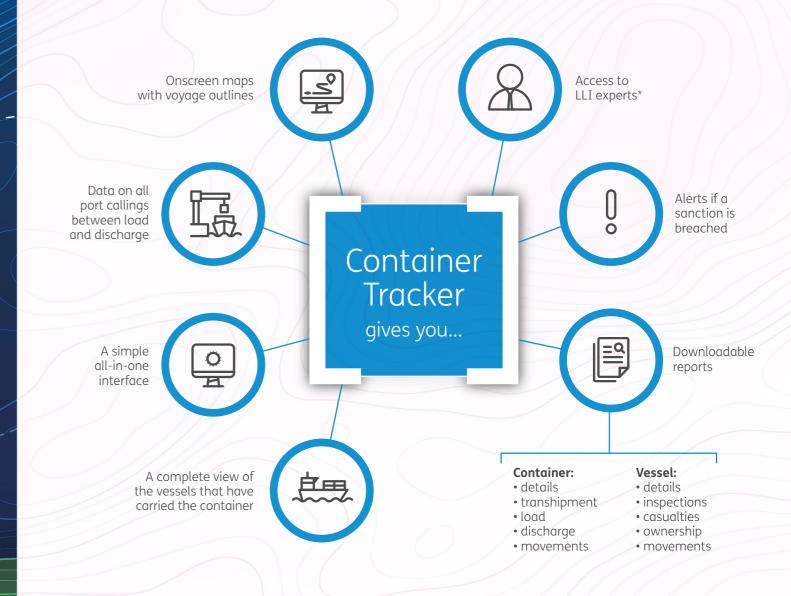

## Track containers, not just ships

Simplify transhipment tracking with end-to-end downloadable data trails on containers – by container number or Bill of Lading.

#### Get the micro view

Drill down into vessel ownership data and other fine detail if and when you need it.

#### One clear picture

Stop wasting time searching multiple websites and data sources. Get the complete view of container and vessel movements in one place.

#### Help when you need it

Get answers to your questions within 24 hours, with access to experienced maritime experts.\*

### Complete checks in minutes, not hours

Transform your compliance process. Complete trade finance checks, validate container movements and track vessel ports of call simply and quickly.

#### Download the evidence

Build your audit trail with confidence with downloadable reports in a variety of formats, including specific end-to-end transhipment reports.

## Avoid penalties, protect your reputation

Stay on top of potential issues with sanction breach alerts on potential risks.