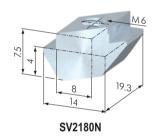

| Square T-Nuts |         |         |         |  |
|---------------|---------|---------|---------|--|
| Thread        | M 4     | M 5     | M 6     |  |
| Part Nº       | SV2178N | SV2179N | SV2180N |  |

Fits into the t-slot at any point. Material: GDZn (zinc diecasting)

Application: T-nut for swiveling into the t-slot.

| Double T-Nuts 40 / 20 |                                   |                             | 40    |       |
|-----------------------|-----------------------------------|-----------------------------|-------|-------|
| Thread                | 40 M 8                            | 20 M 6                      | 65 20 |       |
| Part Nº               | SV2202V                           | SV2210V                     | 30    | 40 ME |
| Application           | n: T-nut for swiveling into the g | roove. Fits into the t-slot | 62    |       |
|                       | at any point. For fixing of foo   | ot plates and any other     |       |       |
|                       | accessories that require a fix    | king pitch of 40 mm x M 8   |       | -M8   |
|                       | (20 mm x M 6 respectively) th     | read.                       | *     |       |
|                       | Raised area fits into t-slot to   | stop twisting.              | 2.5   | 70    |
|                       | C)/2202)/: bara bala diatara      | 10                          | 101   |       |