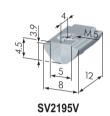

| T-Nuts mini |         |         |         |         |  |
|-------------|---------|---------|---------|---------|--|
| Thread      | M 4     | M 4 VA  | M 5     | M 5 VA  |  |
| Part Nº     | SV2192V | SV2194V | SV2193V | SV2195V |  |
| Weight      | 2 g     | 2 g     | 2 g     | 2 g     |  |

**Application:** T-nut for swiveling into the t-slot. Fits into the t-slot at any

point. Held in position by a spring-loaded ball. Raised area

fits into groove to stop twisting.

Material: steel, zinc-plated