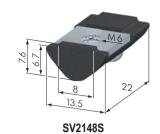

| T-Nuts steel / plastic |         |         |         |         |  |
|------------------------|---------|---------|---------|---------|--|
| Thread                 | М3      | M 4     | M 5     | M 6     |  |
| Part Nº                | SV2145S | SV2146S | SV2147S | SV2148S |  |
| Weight                 | 4 g     | 4 g     | 4 g     | 4 g     |  |

20

**Application:** T-nut for swiveling into the t-slot. Fits into the t-slot at any

point. Held in position by a spring-loaded ball. Raised area

fits into groove to stop twisting.

Material: plastic t-nut with steel insert