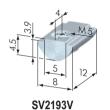

| T-Nuts mini |         |         |         |         |  |
|-------------|---------|---------|---------|---------|--|
| Thread      | M 4     | M 4 VA  | M 5     | M 5 VA  |  |
| Part Nº     | SV2192V | SV2194V | SV2193V | SV2195V |  |
| Weight      | 2 g     | 2 g     | 2 g     | 2 g     |  |

**Application:** T-nut for swiveling into the t-slot. Fits into the t-slot at any

point. Held in position by a spring-loaded ball. Raised area

fits into groove to stop twisting.

Material: steel, zinc-plated