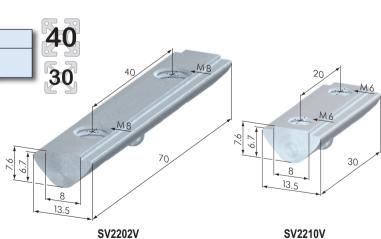

Fits into the t-slot at any point. Material: GDZn (zinc diecasting)

Application: T-nut for swiveling into the t-slot.

| Double T-Nuts 40 / 20 |                                   |                             | 40    |       |
|-----------------------|-----------------------------------|-----------------------------|-------|-------|
| Thread                | 40 M 8                            | 20 M 6                      | 65 20 |       |
| Part Nº               | SV2202V                           | SV2210V                     | 30    | 40 ME |
| Application           | n: T-nut for swiveling into the g | roove. Fits into the t-slot | 62    |       |
|                       | at any point. For fixing of foo   | ot plates and any other     |       |       |
|                       | accessories that require a fix    | king pitch of 40 mm x M 8   |       | -M8   |
|                       | (20 mm x M 6 respectively) th     | read.                       | *     |       |
|                       | Raised area fits into t-slot to   | stop twisting.              | 2.5   | 70    |
|                       | C)/2202)/: bara bala diatara      | 10                          | 101   |       |

SV2202V: bore hole distance: 40 mm

thread: M8

SV2210V: bore hole distance: 20 mm

thread: M6

Material: steel, zinc-plated