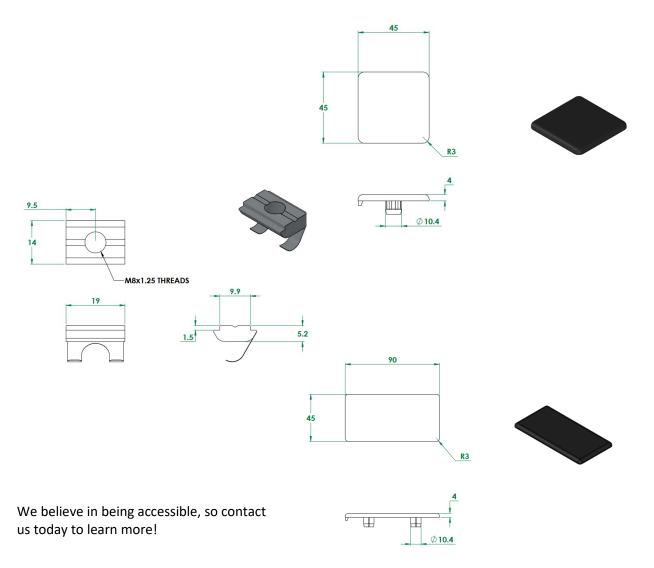

## Aluminum T-Slot Framing Profile – Accessories / Hardware – 45mm

Paletti 45mm aluminum frame profiles are designed to work with these common accessory / hardware components. As always, our engineering team will analyze each design for stress and vibrations, and so will complete each design with the best combination of frame sizes and accessories to achieve the best value combination of design performance and price.

When inquiring, please reference the below part numbers:

- 45 x 45 Cap Cover black, 4mm thick Part# US4503011
- 45 x 90 Cap Cover black, 4mm thick Part# US4503012
- T-Nut 10mm with M8 thread Part# US4502088