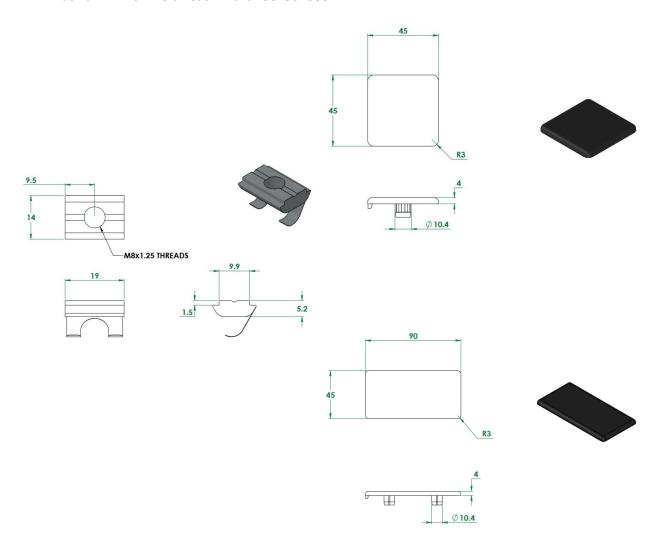

When inquiring, please reference the below part numbers:

- ♦ 45 x 45 Cap Cover black, 4mm thick Part# US4503011
- ♦ 45 x 90 Cap Cover black, 4mm thick Part# US4503012
- ◆ T-Nut 10mm with M8 thread Part# US4502088