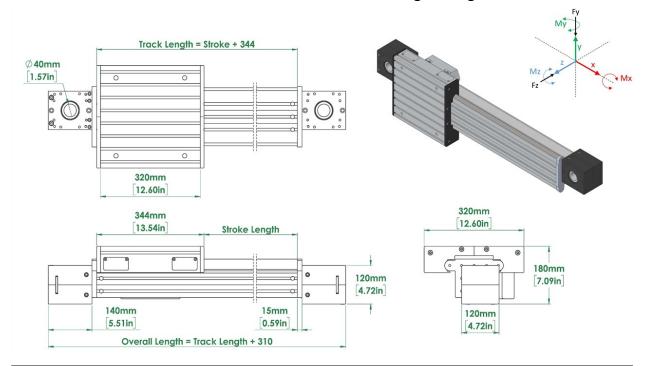

The Rotated carriage configuration shown above can be very useful in applications where physical obstruction prevents the traditional upright carriage mounting.

Some additional product advantages with Paletti belt driven slide actuators: