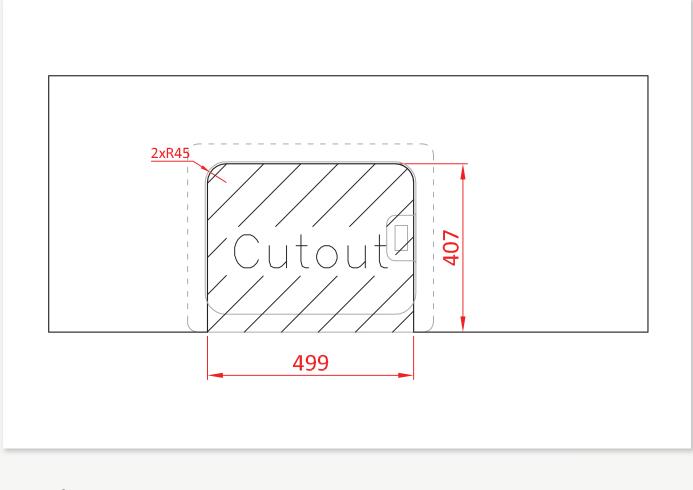

### **Product Cut-out**

Use these dimensions to cut the correct hole to mount your sink.

### Fitting: Undermount

45mm

| Length | 499mm |
|--------|-------|
| Width  | 407mm |
|        |       |

Radius