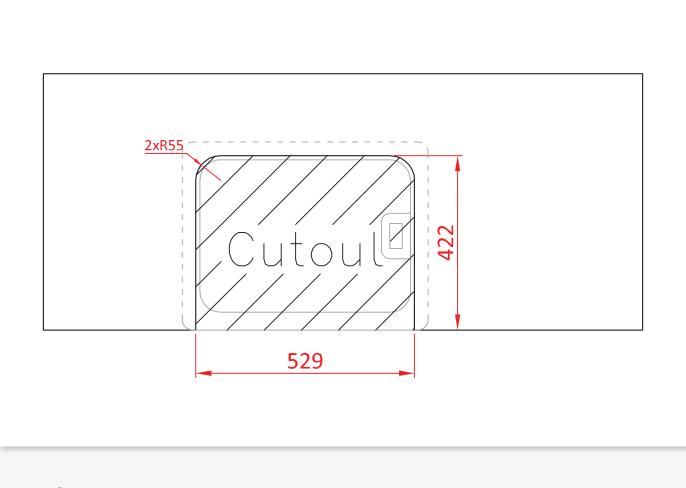

### **Product Cut-out**

Use these dimensions to cut the correct hole to mount your sink.

### Fitting: Overmount

| Length | 529mm |
|--------|-------|
| Width  | 422mm |
| Radius | 55mm  |