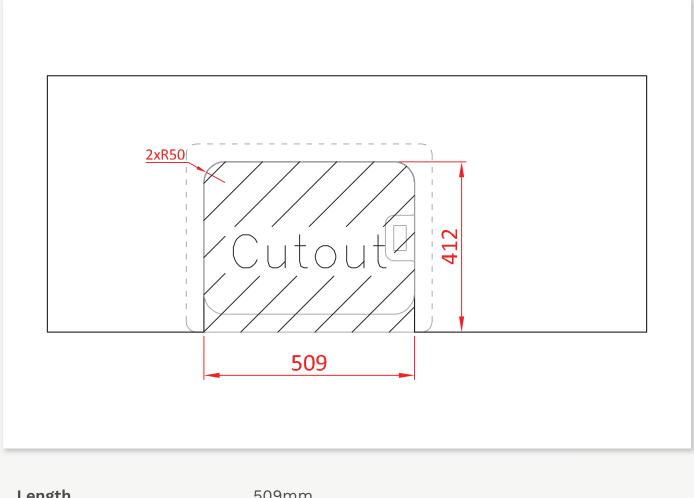

### **Product Cut-out**

Use these dimensions to cut the correct hole to mount your sink.

### Fitting: Flush mount

| Length | 5091111 |
|--------|---------|
| Width  | 412mm   |

Radius

50mm