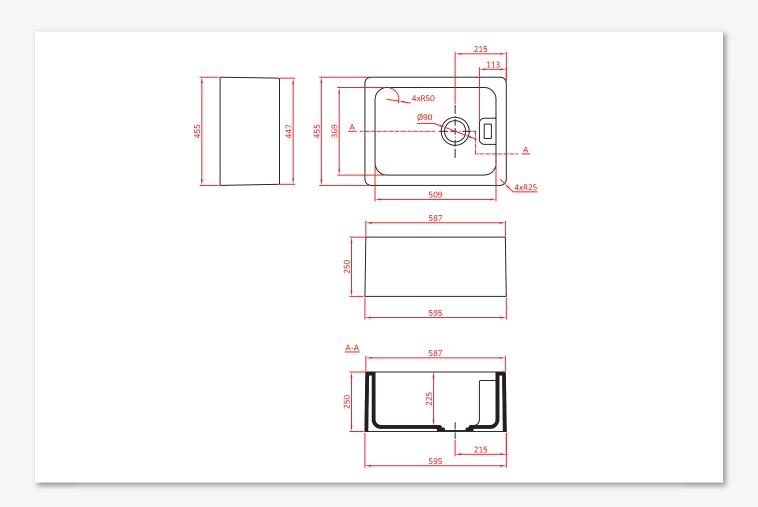

### **Product Dimensions**

This illustration displays the actual dimensions of the product. See the following page for cut-out dimensions to mount your sink.

| Length                    | 595mm |
|---------------------------|-------|
| Width                     | 455mm |
| Height                    | 250mm |
| Bowl 1 Int Depth          | 369mm |
| Bowl 1 Int Width          | 509mm |
| Bowl 1 Int Height         | 225mm |
| Bowl 1 Ext Depth          | 595mm |
| Bowl 1 Ext Width          | 455mm |
| Bowl 1 Ext Height         | 250mm |
| Minimum Cabinet Int Width | 600mm |