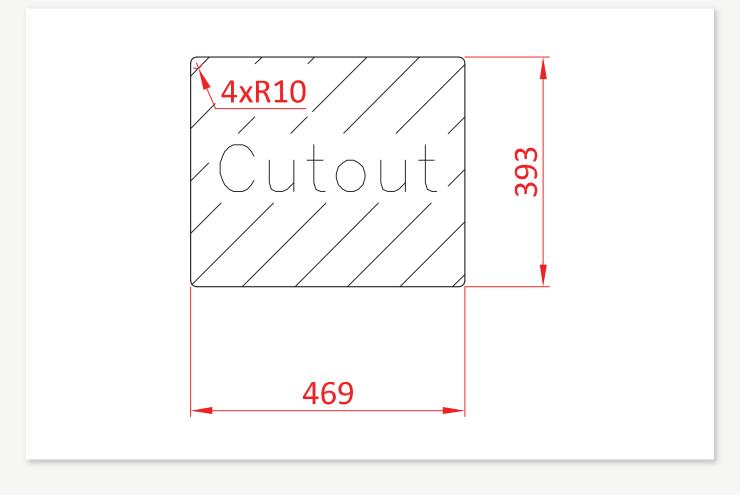

### Product Cut-out

Use these dimensions to cut the correct hole to mount your sink.

### Fitting: Flush mount

| Length | 469mm |
|--------|-------|
| Width  | 393mm |
| Radius | 10mm  |