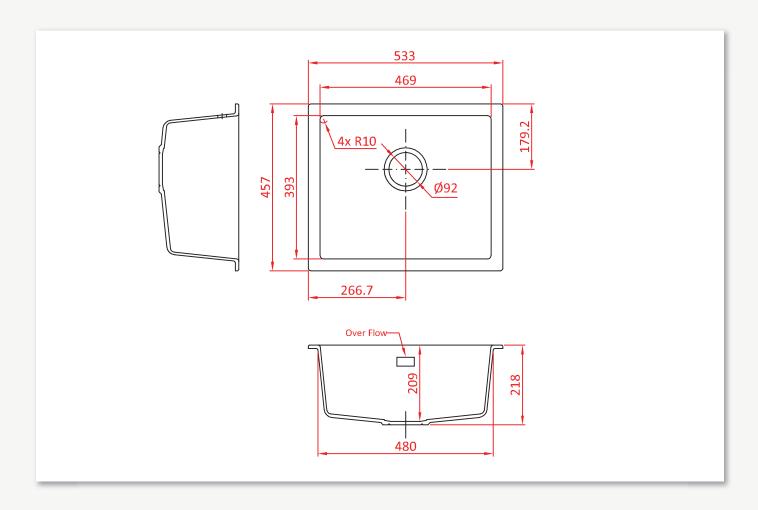

#### **Product Dimensions**

This illustration displays the actual dimensions of the product. See the following page for cut-out dimensions to mount your sink.

| Length                    | 533mm |
|---------------------------|-------|
| Width                     | 457mm |
| Height                    | 218mm |
| Bowl 1 Int Depth          | 393mm |
| Bowl 1 Int Width          | 469mm |
| Bowl 1 Int Height         | 209mm |
| Bowl 1 Ext Depth          | 404mm |
| Bowl 1 Ext Width          | 480mm |
| Bowl 1 Ext Height         | 218mm |
| Minimum Cabinet Int Width | 562mm |