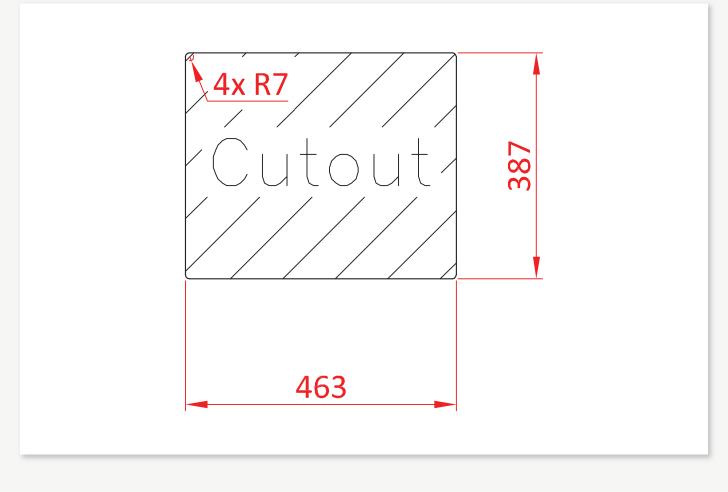

### Product Cut-out

Use these dimensions to cut the correct hole to mount your sink.

### Fitting: Undermount

| Length | 463mm |
|--------|-------|
| Width  | 387mm |
| Radius | 7mm   |