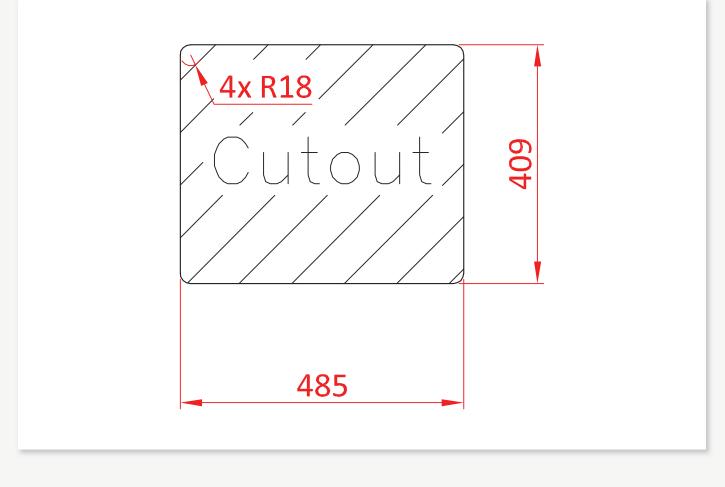

### **Product Cut-out**

Use these dimensions to cut the correct hole to mount your sink.

### Fitting: Overmount

| Length | 485mm |
|--------|-------|
| Width  | 409mm |
| Radius | 18mm  |