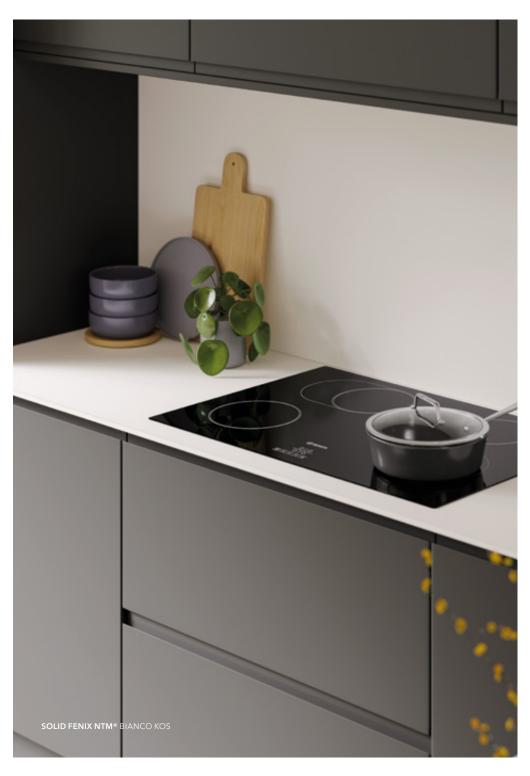

#### **Bonded FENIX NTM worktops**

Bonded FENIX NTM worktops have a standard 39mm profile. These surfaces are durable, highly resistant to heat, impact and are water repellent meaning they will last significantly longer than more traditional alternatives. Bonded FENIX NTM worktops are an effective way to bring all the benefits of next-generation FENIX NTM surfaces into your home at a lower cost than Solid FENIX NTM.