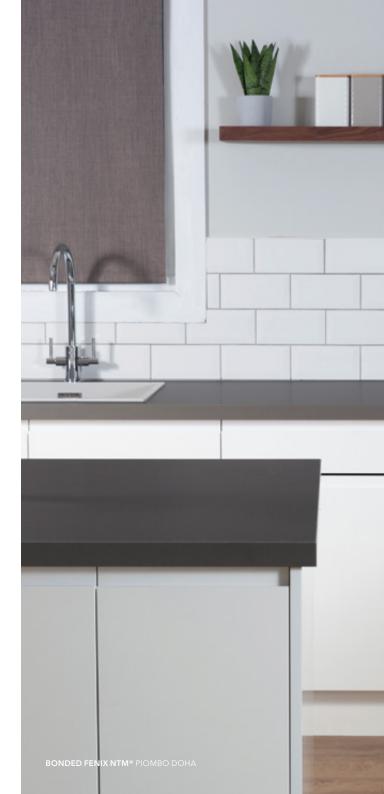

#### **Bonded FENIX NTM worktops**

Bonded FENIX NTM worktops have a standard 39mm profile. These surfaces are durable, highly resistant to heat, impact and are water repellent meaning they will last significantly longer than more traditional alternatives. Bonded FENIX NTM worktops are an effective way to bring all the benefits of next-generation FENIX NTM surfaces into your home at a lower cost than Solid FENIX NTM.

### COLLECTION

| BIANCO KOS     | GRIGIO EFESO | )             |              |
|----------------|--------------|---------------|--------------|
| BEIGE ARIZONA  |              | GRIGIO LONDRA |              |
| GRIGIO BROMO   |              |               | PIOMBO DOHA  |
| VERDE COMODORO |              | NERO INGO     |              |
| BLU FES        |              |               | TITANIO DOHA |