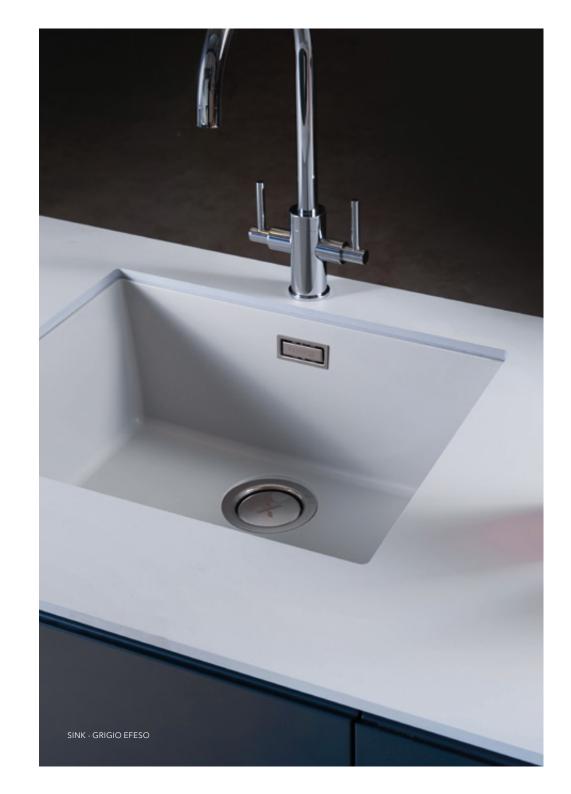

#### FENIX INTEGRATED SOLUTIONS - SINKS

Integrated sinks are an elegant and harmonic choice, combining high performance with contemporary aesthetics. Each sink complements both Solid FENIX NTM and Bonded FENIX NTM worktops and is visually colour-matched to each worktop colour for a beautiful aesthetic that defines modern kitchen design.

All sinks are made from a special matt-composite material, blending innovative acrylic resins and ceramic particles. The sink material also creates a "lotus effect", allowing for the rapid flowing of water and easy cleaning.

The stunning ultra-matt look of these sinks contrasts with the chromed elements for an eye-catching, premium look. 100% water repellent, stain resistant and with UV protection that prevents discolouration over time, these sinks are built for high performance.

All sinks come in 500mm and 720mm widths. They can be installed overmount using the drop-in method on Bonded FENIX NTM worktops and installed overmount or undermount on Solid FENIX NTM worktops for the ultimate in contemporary aesthetics.