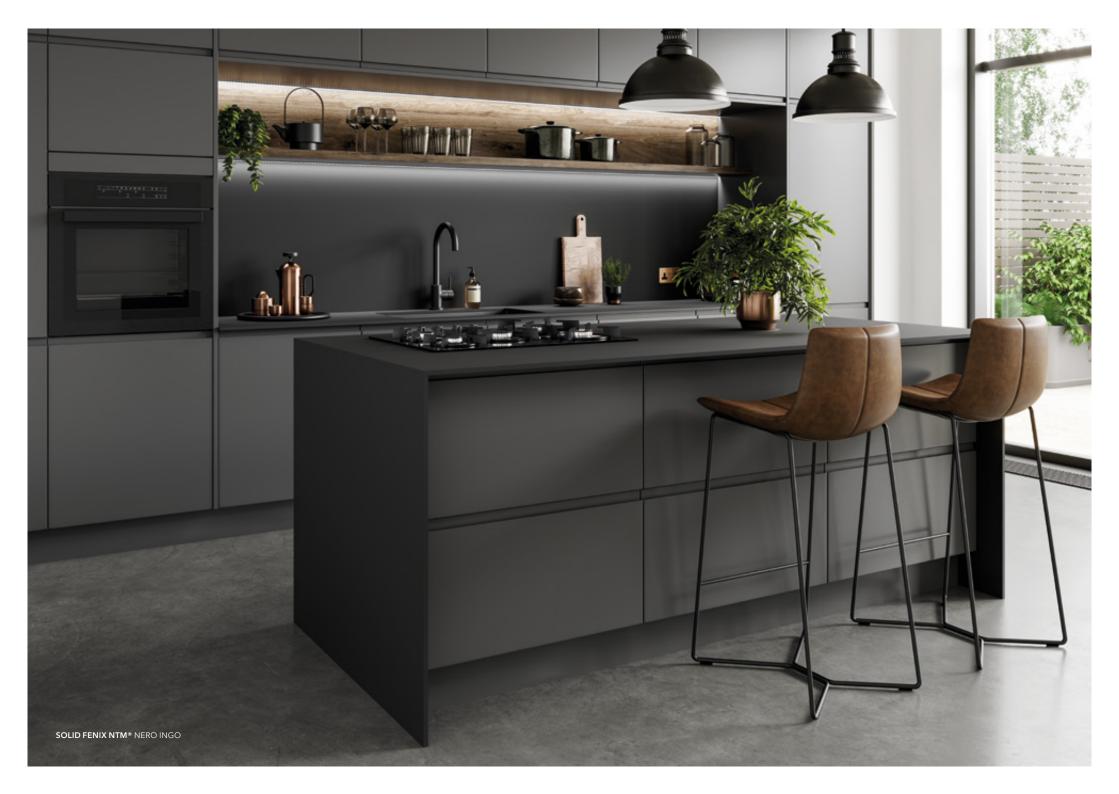

#### Solid FENIX NTM worktops

Solid FENIX NTM is the ultimate contemporary kitchen worktop. Featuring an ultra-modern slimline 12mm profile, these worktops combine technical excellence with unmatched style. Made entirely from FENIX NTM, these worktops are highly resistant to heat, impact and are also waterproof, meaning they are compatible with undermount sinks.

### COLLECTION

| BIANCO KOS     | GRIGIO EFESO | )             |              |
|----------------|--------------|---------------|--------------|
| BEIGE ARIZONA  |              | GRIGIO LONDRA |              |
| GRIGIO BROMO   |              |               | PIOMBO DOHA  |
| VERDE COMODORO |              | NERO INGO     |              |
| BLU FES        |              |               | TITANIO DOHA |