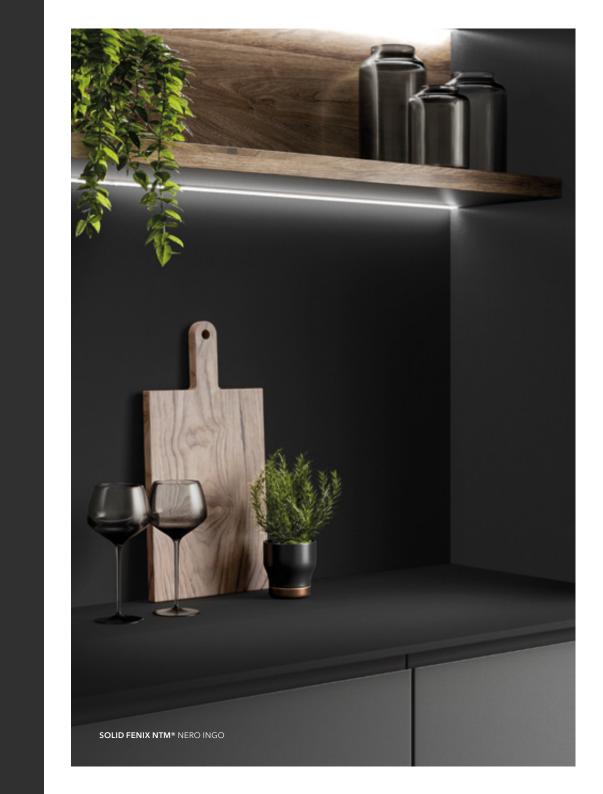

#### Solid FENIX NTM worktops

Solid FENIX NTM is the ultimate contemporary kitchen worktop. Featuring an ultra-modern slimline 12mm profile, these worktops combine technical excellence with unmatched style. Made entirely from FENIX NTM, these worktops are highly resistant to heat, impact and are also waterproof, meaning they are compatible with undermount sinks.

\*PLEASE NOTE:

a colour-matched sink is not available for Piombo Doha or Titanio Doha.

Low light reflectivity Extremely matt surface

Soft touch

Anti-fingerprint

Thermal healing of superficial microscratches