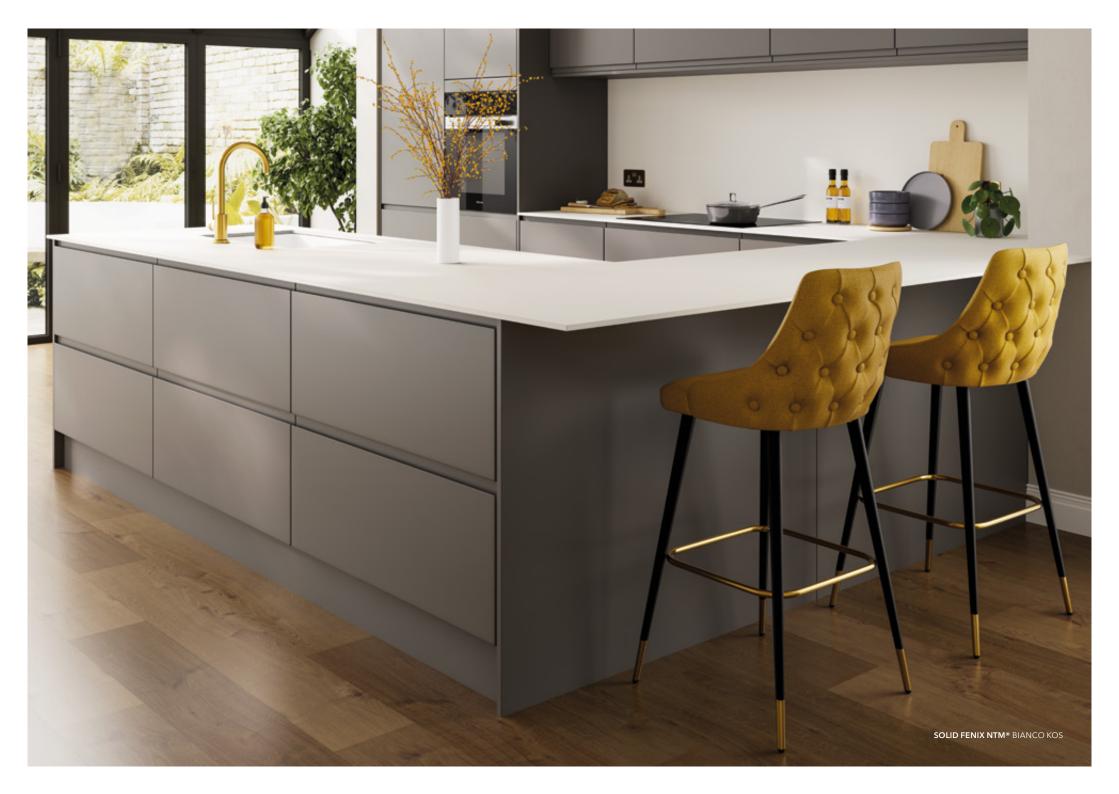

#### Solid FENIX NTM worktops

Solid FENIX NTM is the ultimate contemporary kitchen worktop. Featuring an ultra-modern slimline 12mm profile, these worktops combine technical excellence with unmatched style. Made entirely from FENIX NTM, these worktops are highly resistant to heat, impact and are also waterproof, meaning they are compatible with undermount sinks.

### COLLECTION

| BIANCO KOS     | GRIGIO EFESO | )             |              |
|----------------|--------------|---------------|--------------|
| BEIGE ARIZONA  |              | GRIGIO LONDRA |              |
| GRIGIO BROMO   |              |               | PIOMBO DOHA  |
| VERDE COMODORO |              | NERO INGO     |              |
| BLU FES        |              |               | TITANIO DOHA |