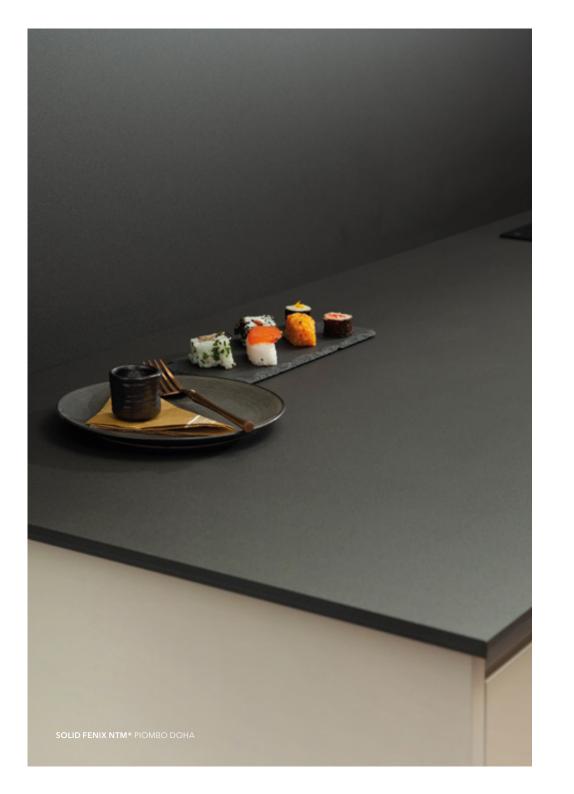

#### Solid FENIX NTM worktops

Solid FENIX NTM is the ultimate contemporary kitchen worktop. Featuring an ultra-modern slimline 12mm profile, these worktops combine technical excellence with unmatched style. Made entirely from FENIX NTM, these worktops are highly resistant to heat, impact and are also waterproof, meaning they are compatible with undermount sinks.

\*PLEASE NOTE:

a colour-matched sink is not available for Piombo Doha or Titanio Doha.

Low light reflectivity Extremely matt surface

Soft touch

Anti-fingerprint

Thermal healing of superficial microscratches