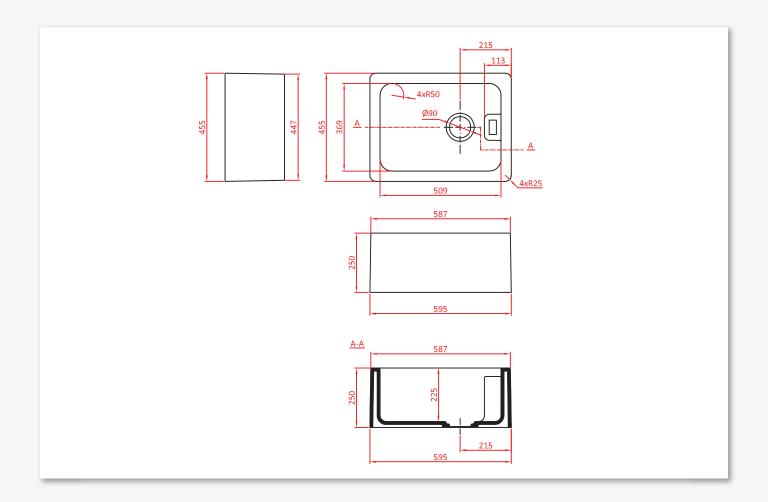

## **Product Dimensions**

This illustration displays the actual dimensions of the product. See the following page for cut-out dimensions to mount your sink.

| Length                    | 595mm |
|---------------------------|-------|
| Width                     | 455mm |
| Height                    | 250mm |
| Bowl 1 Int Depth          | 369mm |
| Bowl 1 Int Width          | 509mm |
| Bowl 1 Int Height         | 225mm |
| Bowl 1 Ext Depth          | 595mm |
| Bowl 1 Ext Width          | 455mm |
| Bowl 1 Ext Height         | 250mm |
| Minimum Cabinet Int Width | 600mm |