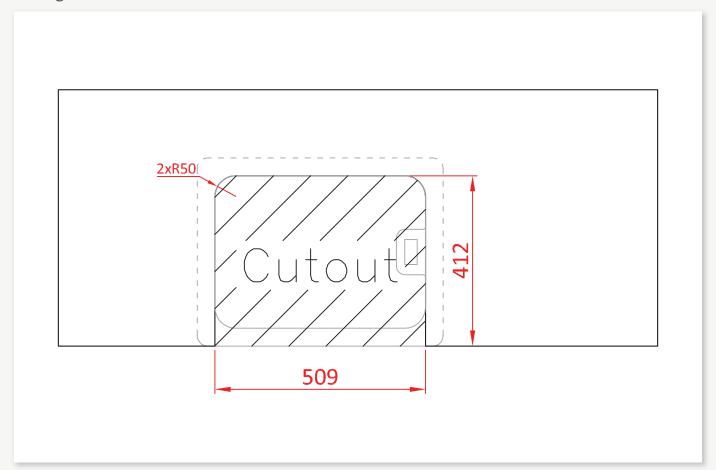

## **Product Cut-out**

Use these dimensions to cut the correct hole to mount your sink.

## Fitting: Flush mount

| Length | 509mm |
|--------|-------|
| Width  | 412mm |
| Radius | 50mm  |