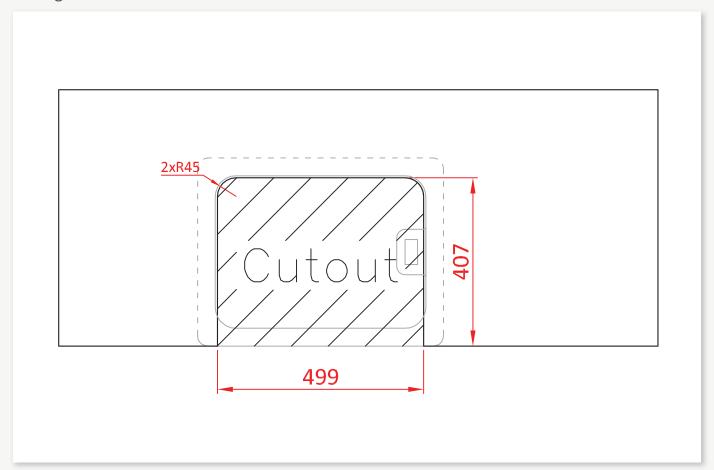

## **Product Cut-out**

Use these dimensions to cut the correct hole to mount your sink.

## Fitting: Undermount

| Length | 499mm |
|--------|-------|
| Width  | 407mm |
| Radius | 45mm  |