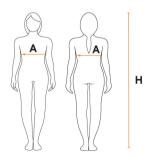

# WOMEN'S SWIMSUIT SIZE CHART

| CHEST (cm) A   | 70 - 74 | 74 - 78 | 78 - 82 | 82 -86  | 86 - 90 | 90 - 94  | 94 - 98 | 98 - 102  | 102 - 106 | 106-110   | 110 - 115 | 115 - 120 |
|----------------|---------|---------|---------|---------|---------|----------|---------|-----------|-----------|-----------|-----------|-----------|
| WAIST (cm) B   | 50 - 54 | 54 - 58 | 58 - 62 | 62 - 66 | 66 - 70 | 70 - 74  | 74 - 78 | 78 - 82   | 82 - 86   | 86-90     | 90-94     | 94-98     |
| HIPS (cm) C    | 77 - 81 | 81 - 85 | 85 - 89 | 89 - 93 | 93 - 97 | 97 - 101 | 101.105 | 105 - 109 | 109 - 113 | 113 - 117 | 117 - 121 | 121 - 125 |
| TORSO (cm) F   | 139     | 142     | 145     | 148     | 151     | 154      | 157     | 160       | 163       | 166       | 169       | 172       |
| ITALY          | 34      | 36      | 38      | 40      | 42      | 44       | 46      | 48        | 50        | 52        | 54        | 56        |
| GERMANY        | 28      | 30      | 32      | 34      | 36      | 38       | 40      | 42        | 44        | 46        | 48        | 50        |
| SAP CONVERTION | 34      | 36      | 38      | 40      | 42      | 44       | 46      | 48        | 50        | 52        | 54        | 56        |

For 452068 sizes 40L - 42L - 44L are also available.