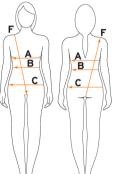

# MEN'S SWIMSUIT SIZE CHART

| WAIST (cm) B    | 62-66 | 66-70 | 70 - 74 | 74 - 78 | 78 - 82 | 82 - 86 | 86 - 90 | 90 - 94   | 94-98   | 98-102    |
|-----------------|-------|-------|---------|---------|---------|---------|---------|-----------|---------|-----------|
| HIPS (cm) C     | 74-78 | 78-82 | 82-86   | 86-90   | 90-94   | 94-98   | 98-102  | 102 - 106 | 106-110 | 110 - 114 |
| ITALY           | 36    | 38    | 40      | 42      | 44      | 46      | 48      | 50        | 52      | 54        |
| UK              | 22    | 24    | 26      | 28      | 30      | 32      | 34      | 36        | 38      | 40        |
| SAP WATERSHORTS |       |       |         |         | XS      | S       | М       | L         | XL      | XXL       |

# WOMEN'S SWIMSUIT SIZE CHART

| CHEST (cm) A   | 70 - 74 | 74 - 78 | 78 - 82 | 82 -86  | 86 - 90 | 90 - 94  | 94 - 98 | 98 - 102  | 102 - 106 | 106-110   | 110 - 115 | 115 - 120 |
|----------------|---------|---------|---------|---------|---------|----------|---------|-----------|-----------|-----------|-----------|-----------|
| WAIST (cm) B   | 50 - 54 | 54 - 58 | 58 - 62 | 62 - 66 | 66 - 70 | 70 - 74  | 74 - 78 | 78 - 82   | 82 - 86   | 86-90     | 90-94     | 94-98     |
| HIPS (cm) C    | 77 - 81 | 81 - 85 | 85 - 89 | 89 - 93 | 93 - 97 | 97 - 101 | 101.105 | 105 - 109 | 109 - 113 | 113 - 117 | 117 - 121 | 121 - 125 |
| TORSO (cm) F   | 139     | 142     | 145     | 148     | 151     | 154      | 157     | 160       | 163       | 166       | 169       | 172       |
| ITALY          | 34      | 36      | 38      | 40      | 42      | 44       | 46      | 48        | 50        | 52        | 54        | 56        |
| GERMANY        | 28      | 30      | 32      | 34      | 36      | 38       | 40      | 42        | 44        | 46        | 48        | 50        |
| SAP CONVERTION | 34      | 36      | 38      | 40      | 42      | 44       | 46      | 48        | 50        | 52        | 54        | 56        |