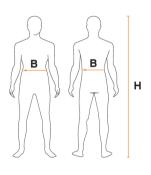

# MEN'S SWIMSUIT SIZE CHART

| WAIST (cm) B    | 62-66 | 66-70 | 70 - 74 | 74 - 78 | 78 - 82 | 82 - 86 | 86 - 90 | 90 - 94   | 94-98   | 98-102    |
|-----------------|-------|-------|---------|---------|---------|---------|---------|-----------|---------|-----------|
| HIPS (cm) C     | 74-78 | 78-82 | 82-86   | 86-90   | 90-94   | 94-98   | 98-102  | 102 - 106 | 106-110 | 110 - 114 |
| ITALY           | 36    | 38    | 40      | 42      | 44      | 46      | 48      | 50        | 52      | 54        |
| UK              | 22    | 24    | 26      | 28      | 30      | 32      | 34      | 36        | 38      | 40        |
| SAP WATERSHORTS |       |       |         |         | XS      | S       | М       | L         | XL      | XXL       |

For 452088 sizes 40L - 42L - 44L - 46L - 48L are also available.