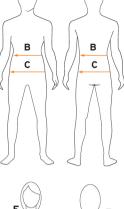

#### BOY'S SWIMSUIT SIZE CHART Except code 452051 and 452053

| WAIST (cm) B   | 54 - 58   | 58 - 62   | 62 - 66,5 | 66,5 - 69,5 | 69,5 - 74 | 74 - 78,5 |
|----------------|-----------|-----------|-----------|-------------|-----------|-----------|
| HEIGHT (cm) H  | 107 - 119 | 119 - 131 | 131 - 140 | 140 - 152   | 152 - 164 | 164 - 176 |
| ITALY          | 5A        | 7A        | 9A        | 11A         | 13A       | 15A       |
| UK             | 22        | 24        | 26        | 28          | 30        | 32        |
| GERMANY        | 110       | 122       | 134       | 152         | 164       | 170       |
| SAP CONVERTION | 5         | 7         | 9         | 11          | 13        | 15        |

## BOY'S SWIMSUIT SIZE CHART FOR CODE 452051 AND 452053

| WAIST (cm) B  | 55/22   | 57/23   | 60/24   | 65/26   | 68/27   | 72/28   |
|---------------|---------|---------|---------|---------|---------|---------|
| HEIGHT (cm) H | 110/115 | 120/125 | 130/140 | 150/155 | 160/165 | 170/175 |
| ITALY         | 4/5A    | 6/7A    | 8/10A   | 11/12A  | 13/14A  | 15/16A  |
| UK            | 22/23   | 24/25   | 26/28   | 29/30   | 31/32   | 33/34   |
| GERMANY       | 104     | 116     | 128     | 152     | 164     | 176     |

#### **GIRL'S SWIMSUIT SIZE CHART**

| CHEST (cm) A   | 57,5 - 60,5 | 60,5 - 63,5 | 63,5 - 68 | 68 - 72,5 | 72,5 - 77 | 77 - 83   | 83 - 89   |
|----------------|-------------|-------------|-----------|-----------|-----------|-----------|-----------|
| HEIGHT (cm) H  | 98 - 110    | 110 - 122   | 122 - 134 | 134 - 143 | 143 - 155 | 155 - 167 | 167 - 176 |
| ITALY          | 4A          | 6A          | 8A        | 10A       | 12A       | 14A       | 16A       |
| UK             | 22          | 24          | 26        | 28        | 30        | 32        | 34        |
| GERMANY        | 104         | 116         | 128       | 140       | 152       | 164       | 176       |
| SAP CONVERTION | 4           | 6           | 8         | 10        | 12        | 14        | 16        |