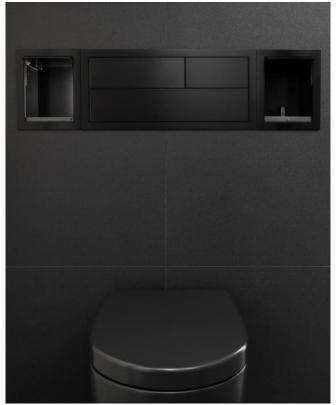

### PLACA DE DESCARGA DE 550 MM CAPACITATIVA

#### Descripction

With its sleek lines and stunning finishes in Greige, Nero and Silver, this capacitive operating flush works in absolute harmony with the rest of the collection. Although electrically operated, there is also a back-up battery in case of emergencies. A light touch is all that is needed to operate the 3 or 6 liter flush.

## Dimensions

Length: 41,5 mm. Width: 550 mm Height: 250 mm.