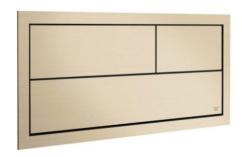

#### Descripction

With its sleek lines and stunning finishes in Greige, Nero and Silver, this capacitive operating flush works in absolute harmony with the rest of the collection. Although electrically operated, there is also a back-up battery in case of emergencies. A light touch is all that is needed to operate the 3 or 6 liter flush.