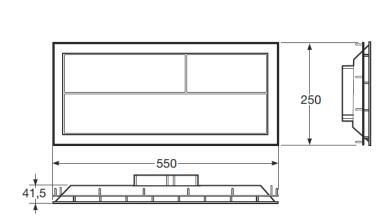

## Dimensions

Length: 41,5 mm. Width: 550 mm Height: 250 mm.

## Technical drawings