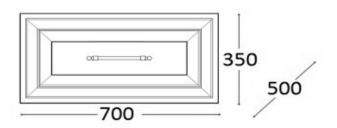

## TECHNICAL INFORMATION

| VANITY UNIT                          |
|--------------------------------------|
| WALL MOUNTED                         |
| I PULL OUT DRAWER                    |
| USE WITH HANDLE BDF-BIA-350-CP/NB/GD |
| PUSH TYPE/SOFT CLOSING MECHANISM     |