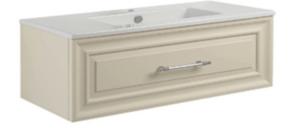

## TECHNICAL DATA SHEET

BRAND : BAGNODESIGN

BIARRITZ WALL MOUNTED VANITY BASIN UNIT 700 NOE

## PRODUCT DATA

| Range:           | BIARRITZ         |
|------------------|------------------|
| Product Code :   | BDF-BIA-V070-NOE |
| Finish/Colour :  | BLACK            |
| Product Type :   | VANITY           |
| Material :       | WOOD             |
| Connection Size: | N/A              |

## TECHNICAL INFORMATION

| VANITY UNIT                          |
|--------------------------------------|
| WALL MOUNTED                         |
| I PULL OUT DRAWER                    |
| USE WITH HANDLE BDF-BIA-350-CP/NB/GD |
| PUSH TYPE/SOFT CLOSING MECHANISM     |

## SCOPE OF DELIVERY

VANITY UNIT FIXING KIT

| SUPPLIED RIGID (NOT FLAT PACKED) |
|----------------------------------|
| USE WITH BASIN BDS-BSN-712-WH    |
| USE WITH BASIN BDS-BSN-732-WH    |