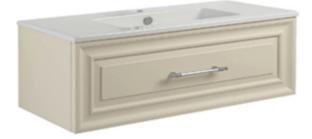

## TECHNICAL DATA SHEET

BRAND : BAGNODESIGN

BIARRITZ WALL MOUNTED VANITY BASIN UNIT 1000 NOE

## PRODUCT DATA

| Range:           | BIARRITZ         |
|------------------|------------------|
| Product Code :   | BDF-BIA-VI00-NOE |
| Finish/Colour :  | BLACK            |
| Product Type :   | VANITY           |
| Material :       | WOOD             |
| Connection Size: | N/A              |

## TECHNICAL INFORMATION

VANITY UNIT WALL MOUNTED I PULL OUT DRAWER USE WITH HANDLE BDF-BIA-350-CP/NB/GD PUSH TYPE/SOFT CLOSING MECHANISM