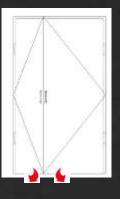

#### Door configurations & sizes

#### **No Size Restrictions**

- √ 35 mm to 60 mm in Thickness
- ✓ Up to 10 ft in height without joints