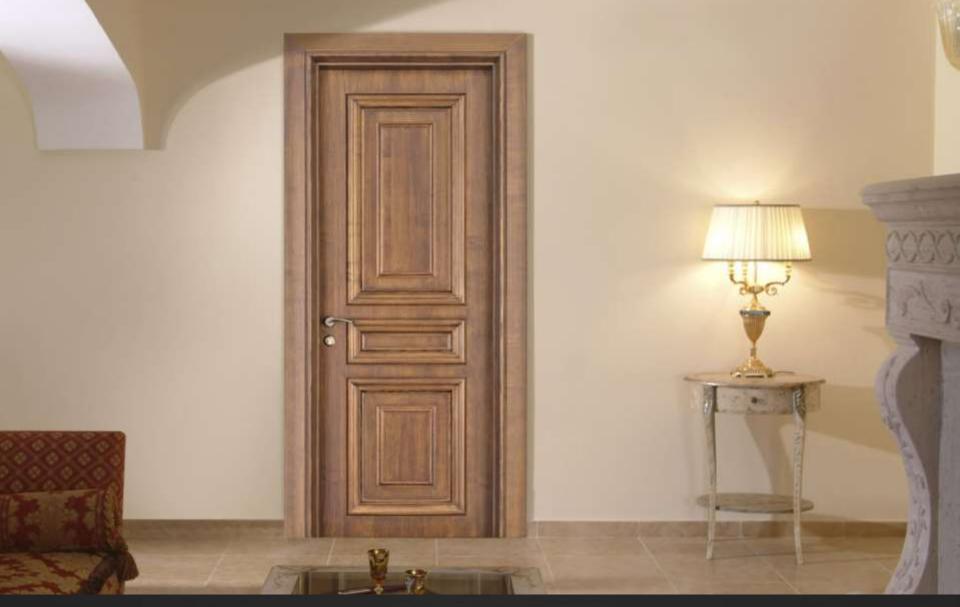

sh: India Rosewood Veneer



BY COAST TO COAST DESIGNS (P) LTD. Finish: Stained White Ash Veneer



BY COAST TO COAST DESIGNS (P) LTD. Finish: Walnut Veneer



BY COAST TO COAST DESIGNS (P) LTD. Finish: Smoked Eucalyptus Veneer



BY COAST TO COAST DESIGNS (P) LTD. Finish: Walnut Veneer



BY COAST TO COAST DESIGNS (P) LTD. Finish: Sucupira Veneer



BY COAST TO COAST DESIGNS (P) LTD. Finish: Ziricote Veneer



BY COAST TO COAST DESIGNS (P) LTD. Finish: Sucupira Veneer



BY COAST TO COAST DESIGNS (P) LTD. Finish: Faux Ebony Veneer



BY
COAST TO COAST
DESIGNS (P) LTD.

Finish: Dyed Oak Cream Veneer



BY COAST TO COAST DESIGNS (P) LTD. Finish: Swiss Ebony Veneer



BY COAST TO COAST DESIGNS (P) LTD. Finish: **Dyed Larch Veneer** 



BY COAST TO COAST DESIGNS (P) LTD. Finish: Teak Veneer



BY
COAST TO COAST
DESIGNS (P) LTD.

Finish: White Ash Veneer



BY COAST TO COAST DESIGNS (P) LTD. Finish: Smoked Oak Veneer



BY
COAST TO COAST
DESIGNS (P) LTD.

Finish: Smoked Larch Veneer



BY COAST TO COAST DESIGNS (P) LTD. Finish: **Ebony Veneer** 



BY COAST TO COAST DESIGNS (P) LTD. Finish: Dyed Ash Grey Veneer



BY COAST TO COAST DESIGNS (P) LTD. Finish: Ziricote Veneer



BY COAST TO COAST DESIGNS (P) LTD. Finish: Swiss Ebony Veneer



BY COAST TO COAST DESIGNS (P) LTD. Finish: **Ebony Veneer** 



BY COAST TO COAST DESIGNS (P) LTD. Finish: Dyed Oak Cream Veneer









COAST TO COAST DESIGNS (P) LTD.





BY COAST TO COAST DESIGNS (P) LTD.





Completed Projects

BY
COAST TO COAST
DESIGNS (P) LTD.



BY COAST TO COAST DESIGNS (P) LTD.





aru ouot





BY COAST TO COAST