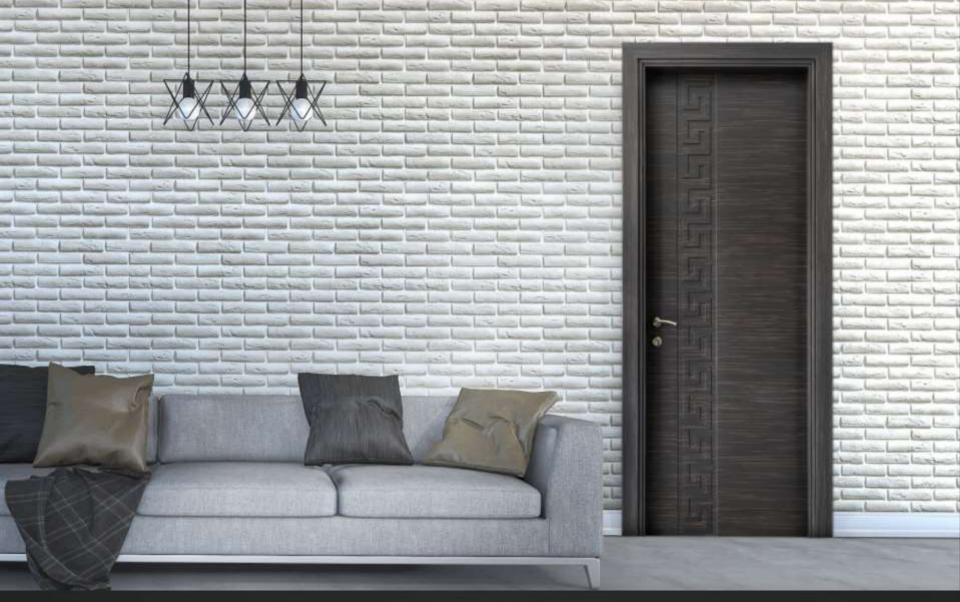

BY COAST TO COAST DESIGNS (P) LTD. Finish: Sucupira Veneer

BY COAST TO COAST DESIGNS (P) LTD. Finish: Ziricote Veneer

BY COAST TO COAST DESIGNS (P) LTD. Finish: Sucupira Veneer

BY COAST TO COAST DESIGNS (P) LTD. Finish: Faux Ebony Veneer

BY
COAST TO COAST
DESIGNS (P) LTD.

Finish: Dyed Oak Cream Veneer

BY COAST TO COAST DESIGNS (P) LTD. Finish: Swiss Ebony Veneer

BY COAST TO COAST DESIGNS (P) LTD. Finish: **Dyed Larch Veneer** 

BY COAST TO COAST DESIGNS (P) LTD. Finish: Teak Veneer