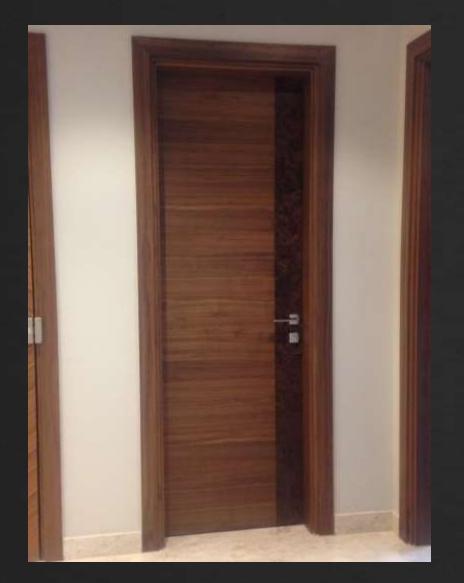

BY COAST TO COAST DESIGNS (P) LTD. Finish: Dyed Oak Cream Veneer

COAST TO COAST DESIGNS (P) LTD.

BY COAST TO COAST DESIGNS (P) LTD.

Completed Projects

BY
COAST TO COAST
DESIGNS (P) LTD.

BY COAST TO COAST DESIGNS (P) LTD.

aru ouot

BY COAST TO COAST DESIGNS (P) LTD.

BY
COAST TO COAST
DESIGNS (P) LTD.

BY COAST TO COAST DESIGNS (P) LTD.

**Completed Projects** 

BY COAST TO COAST DESIGNS (P) LTD.

**Completed Projects** 

BY COAST TO COAST DESIGNS (P) LTD.

BY COAST TO COAST DESIGNS (P) LTD.

BY COAST TO COAST DESIGNS (P) LTD.

BY
COAST TO COAST
DESIGNS (P) LTD.

**Completed Projects** 

BY COAST TO COAST DESIGNS (P) LTD.