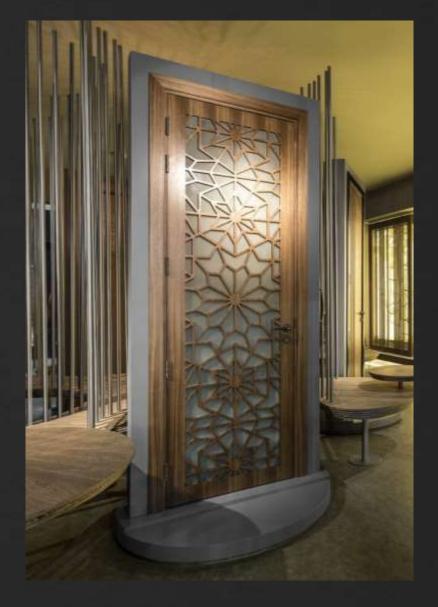

# dru'casa

BY COAST TO COAST DESIGNS (P) LTD.

**Double Panelled with Fixed Window** 

Sliding with fixed window

Glazed Double with fixed Window

BY COAST TO COAST DESIGNS (P) LTD.

Design Gallery

BY
COAST TO COAST
DESIGNS (P) LTD.