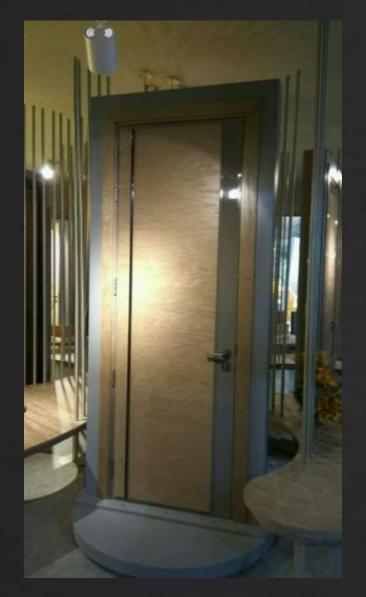

.

- 150 + Finishes
  - ☐ Veneer
  - ☐ Laminates
  - Deco paints
  - Polished
  - □ Unpolished

#### Accessorise your door

- Metal
- Glass
- Leather
- Mother of Pearl
- Artificial Stone
- Wooden Handles





#### Door configurations & sizes

#### **No Size Restrictions**

- √ 35 mm to 60 mm in Thickness
- ✓ Up to 10 ft in height without joints

# dru'casa

BY COAST TO COAST DESIGNS (P) LTD.











**Double Panelled with Fixed Window** 



Sliding with fixed window



Glazed Double with fixed Window

BY COAST TO COAST DESIGNS (P) LTD.



Design Gallery



BY
COAST TO COAST
DESIGNS (P) LTD.



BY COAST TO COAST DESIGNS (P) LTD.





BY COAST TO COAST DESIGNS (P) LTD.





BY COAST TO COAST DESIGNS (P) LTD.





BY COAST TO COAST DESIGNS (P) LTD.





BY COAST TO COAST DESIGNS (P) LTD.





BY COAST TO COAST DESIGNS (P) LTD.





BY COAST TO COAST DESIGNS (P) LTD.





BY COAST TO COAST DESIGNS (P) LTD.



BY COAST TO COAST DESIGNS (P) LTD. Finish: Smoked Eucalyptus & Teak Veneer



BY COAST TO COAST DESIGNS (P) LTD. Finish: Bocote Veneer



BY COAST TO COAST DESIGNS (P) LTD. Finish: India Rosewood Veneer



BY COAST TO COAST DESIGNS (P) LTD. Finish: Stained White Ash Veneer



BY COAST TO COAST DESIGNS (P) LTD. Finish: Walnut Veneer



BY COAST TO COAST DESIGNS (P) LTD. Finish: Smoked Eucalyptus Veneer



BY COAST TO COAST DESIGNS (P) LTD. Finish: Walnut Veneer



BY COAST TO COAST DESIGNS (P) LTD. Finish: Sucupira Veneer



BY COAST TO COAST DESIGNS (P) LTD. Finish: Ziricote Veneer



BY COAST TO COAST DESIGNS (P) LTD. Finish: Sucupira Veneer



BY COAST TO COAST DESIGN