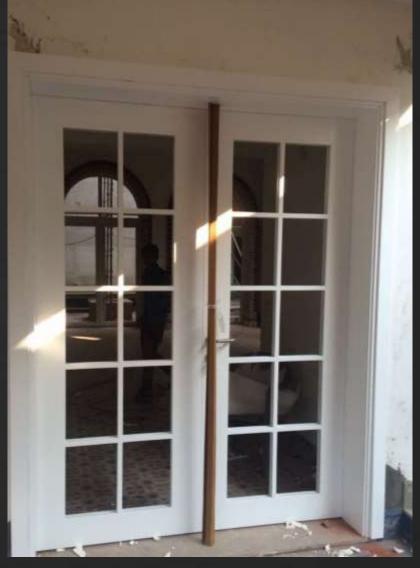

# dru'casa

BY COAST TO COAST DESIGNS (P) LTD.

**Double Panelled with Fixed Window** 

Sliding with fixed window

Glazed Double with fixed Window

BY COAST TO COAST DESIGNS (P) LTD.

Design Gallery

BY
COAST TO COAST
DESIGNS (P) LTD.

BY COAST TO COAST DESIGNS (P) LTD. Finish: Dyed Oak Cream Veneer

COAST TO COAST DESIGNS (P) LTD.

BY COAST TO COAST DESIGNS (P) LTD.

Completed Projects

BY
COAST TO COAST
DESIGNS (P) LTD.

BY COAST TO COAST DESIGNS (P) LTD.

aru ouot

BY COAST TO COAST DESIGNS (P) LTD.

BY
COAST TO COAST
DESIGNS (P) LTD.

BY COAST TO COAST DESIGNS (P) LTD.

**Completed Projects** 

BY COAST TO COAST DESIGNS (P) LTD.

**Completed Projects** 

BY COAST TO COAST DESIGNS (P) LTD.

BY COAST TO COAST DESIGNS (P) LTD.

BY COAST TO COAST DESIGNS (P) LTD.

BY
COAST TO COAST
DESIGNS (P) LTD.

**Completed Projects** 

BY COAST TO COAST DESIGNS (P) LTD.