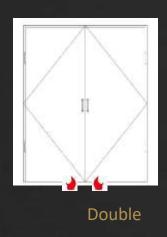

#### Door configurations & sizes

#### **No Size Restrictions**

- √ 35 mm to 60 mm in Thickness
- ✓ Up to 10 ft in height without joints