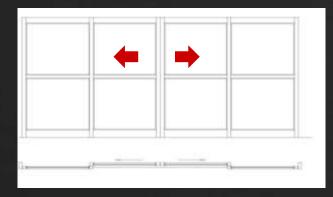

#### Door configurations & sizes

#### **No Size Restrictions**

- √ 35 mm to 60 mm in Thickness
- ✓ Up to 10 ft in height without joints