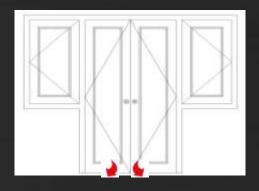

#### Door configurations & sizes

#### **No Size Restrictions**

- √ 35 mm to 60 mm in Thickness
- ✓ Up to 10 ft in height without joints