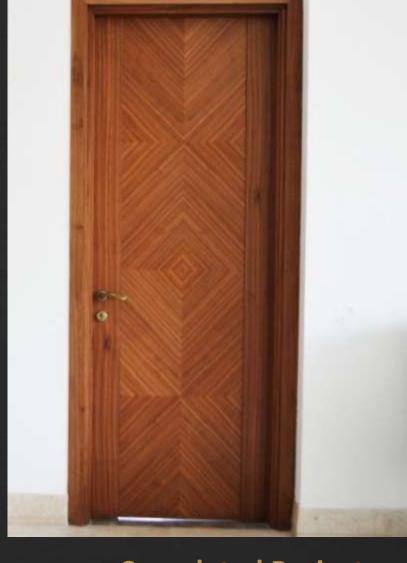

BY COAST TO COAST DESIGNS (P) LTD. Finish: Dyed Oak Cream Veneer

COAST TO COAST DESIGNS (P) LTD.

BY COAST TO COAST DESIGNS (P) LTD.

Completed Projects

BY
COAST TO COAST
DESIGNS (P) LTD.

BY COAST TO COAST DESIGNS (P) LTD.

aru ouot

BY COAST TO COAST DESIGNS (P) LTD.

BY
COAST TO COAST
DESIGNS (P) LTD.

BY COAST TO COAST DESIGNS (P) LTD.

**Completed Projects** 

BY COAST TO COAST DESIGNS (P) LTD.

**Completed Projects** 

BY COAST TO COAST DESIGNS (P) LTD.

BY COAST TO COAST DESIGNS (P) LTD.

BY COAST TO COAST DESIGNS (P) LTD.

BY
COAST TO COAST
DESIGNS (P) LTD.

**Completed Projects** 

BY COAST TO COAST DESIGNS (P) LTD.