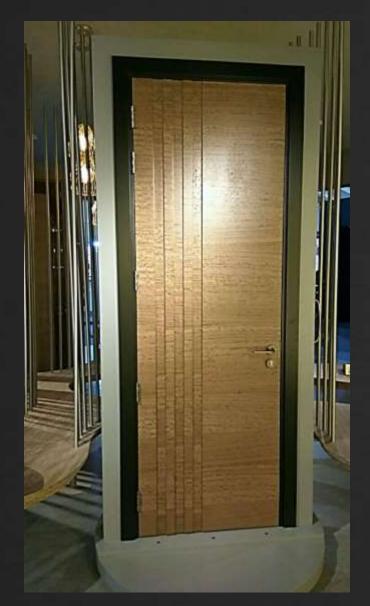

aminates
  - Deco paints
  - Polished
  - □ Unpolished

#### Accessorise your door

- Metal
- Glass
- Leather
- Mother of Pearl
- Artificial Stone
- Wooden Handles





#### Door configurations & sizes

#### **No Size Restrictions**

- √ 35 mm to 60 mm in Thickness
- ✓ Up to 10 ft in height without joints

# dru'casa

BY COAST TO COAST DESIGNS (P) LTD.











**Double Panelled with Fixed Window** 



Sliding with fixed window



Glazed Double with fixed Window

BY COAST TO COAST DESIGNS (P) LTD.



Design Gallery



BY
COAST TO COAST
DESIGNS (P) LTD.



BY COAST TO COAST DESIGNS (P) LTD.





BY COAST TO COAST DESIGNS (P) LTD.





BY COAST TO COAST DESIGNS (P) LTD.





BY COAST TO COAST DESIGNS (P) LTD.





BY COAST TO COAST DESIGNS (P) LTD.





BY COAST TO COAST DESIGNS (P) LTD.





BY COAST TO COAST DESIGNS (P) LTD.





BY COAST TO COAST DESIGNS (P) LTD.



BY COAST TO COAST DESIGNS (P) LTD. Finish: Smoked Eucalyptus & Teak Veneer



BY COAST TO COAST DESIGNS (P) LTD. Finish: Bocote Veneer



BY COAST TO COAST DESIGNS (P) LTD. Finish: India Rosewood Veneer



BY COAST TO COAST DESIGNS (P) LTD. Finish: Stained White Ash Veneer



BY COAST TO COAST DESIGNS (P) LTD. Finish: Walnut Veneer



BY COAST TO COAST DESIGNS (P) LTD. Finish: Smoked Eucalyptus Veneer



BY COAST TO COAST DESIGNS (P) LTD. Finish: Walnut Veneer



BY COAST TO COAST DESIGNS (P) LTD. Finish: Sucupira Veneer



BY COAST TO COAST DESIGNS (P) LTD. Finish: Ziricote Veneer



BY COAST TO COAST DESIGNS (P) LTD. Finish: Sucupira Veneer



BY COAST TO COAST DESIGNS (P) LTD. Finish: Faux Ebony Veneer