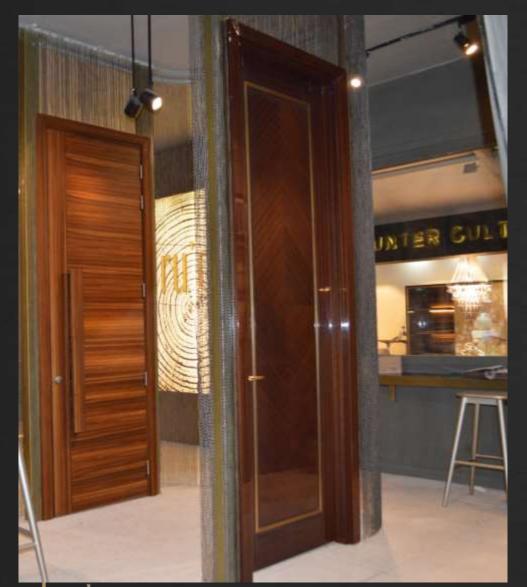

Doors
- Plain Doors
- Glazed French Doors
- Jali Doors

#### What sets us apart.

- 150 + Finishes
  - ☐ Veneer
  - ☐ Laminates
  - Deco paints
  - Polished
  - □ Unpolished

#### Accessorise your door

- Metal
- Glass
- Leather
- Mother of Pearl
- Artificial Stone
- Wooden Handles





#### Door configurations & sizes

#### **No Size Restrictions**

- √ 35 mm to 60 mm in Thickness
- ✓ Up to 10 ft in height without joints

# dru'casa

BY COAST TO COAST DESIGNS (P) LTD.











**Double Panelled with Fixed Window** 



Sliding with fixed window



Glazed Double with fixed Window

BY COAST TO COAST DESIGNS (P) LTD.



Design Gallery



BY
COAST TO COAST
DESIGNS (P) LTD.



BY COAST TO COAST DESIGNS (P) LTD.





BY COAST TO COAST DESIGNS (P) LTD.





BY COAST TO COAST DESIGNS (P) LTD.





BY COAST TO COAST DESIGNS (P) LTD.





BY COAST TO COAST DESIGNS (P) LTD.





BY COAST TO COAST DESIGNS (P) LTD.





BY COAST TO COAST DESIGNS (P) LTD.





BY COAST TO COAST DESIGNS (P) LTD.



BY COAST TO COAST DESIGNS (P) LTD. Finish: Smoked Eucalyptus & Teak Veneer



BY COAST TO COAST DESIGNS (P) LTD. Finish: Bocote Veneer



BY COAST TO COAST DESIGNS (P) LTD. Finish: India Rosewood Veneer



BY COAST TO COAST DESIGNS (P) LTD. Finish: Stained White Ash Veneer



BY COAST TO COAST DESIGNS (P) LTD. Finish: Walnut Veneer



BY COAST TO COAST DESIGNS (P) LTD. Finish: Smoked Eucalyptus Veneer



BY COAST TO COAST DESIGNS (P) LTD. Finish: Walnut Veneer



BY COAST TO COAST DESIGNS (P) LTD. Finish: Sucupira Veneer



BY COAST TO COAST DESIGNS (P) LTD. Finish: Ziricote Veneer



BY COA