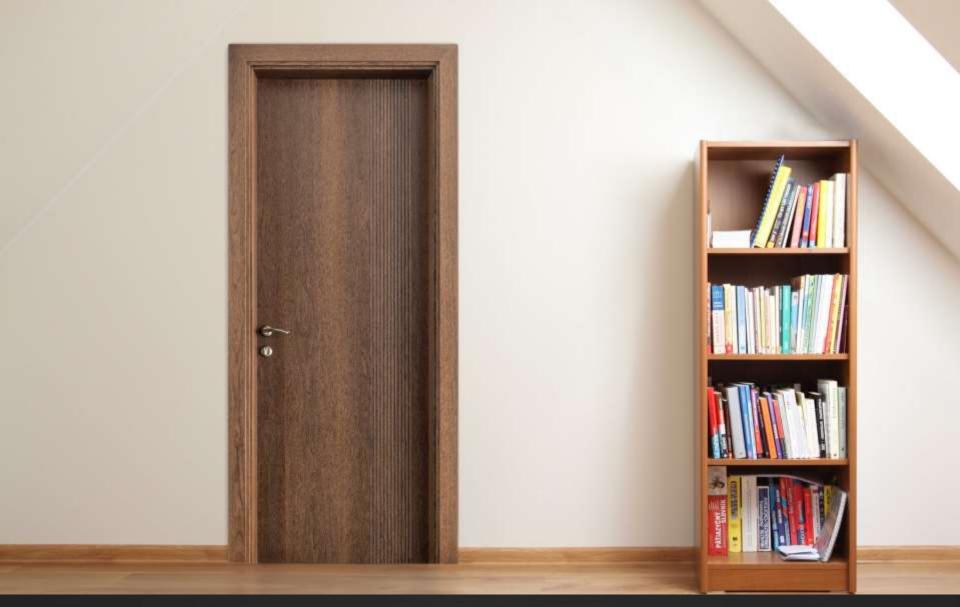

GNS (P) LTD.



BY COAST TO COAST DESIGNS (P) LTD.





BY COAST TO COAST DESIGNS (P) LTD.





BY COAST TO COAST DESIGNS (P) LTD.





BY COAST TO COAST DESIGNS (P) LTD.





BY COAST TO COAST DESIGNS (P) LTD.





BY COAST TO COAST DESIGNS (P) LTD.





BY COAST TO COAST DESIGNS (P) LTD.





BY COAST TO COAST DESIGNS (P) LTD.



BY COAST TO COAST DESIGNS (P) LTD. Finish: Smoked Eucalyptus & Teak Veneer



BY COAST TO COAST DESIGNS (P) LTD. Finish: Bocote Veneer



BY COAST TO COAST DESIGNS (P) LTD. Finish: India Rosewood Veneer



BY COAST TO COAST DESIGNS (P) LTD. Finish: Stained White Ash Veneer



BY COAST TO COAST DESIGNS (P) LTD. Finish: Walnut Veneer



BY COAST TO COAST DESIGNS (P) LTD. Finish: Smoked Eucalyptus Veneer



BY COAST TO COAST DESIGNS (P) LTD. Finish: Walnut Veneer



BY COAST TO COAST DESIGNS (P) LTD. Finish: Sucupira Veneer



BY COAST TO COAST DESIGNS (P) LTD. Finish: Ziricote Veneer



BY COAST TO COAST DESIGNS (P) LTD. Finish: Sucupira Veneer



BY COAST TO COAST DESIGNS (P) LTD. Finish: Faux Ebony Veneer



BY
COAST TO COAST
DESIGNS (P) LTD.

Finish: Dyed Oak Cream Veneer



BY COAST TO COAST DESIGNS (P) LTD. Finish: Swiss Ebony Veneer



BY COAST TO COAST DESIGNS (P) LTD. Finish: **Dyed Larch Veneer** 



BY COAST TO COAST DESIGNS (P) LTD. Finish: Teak Veneer



BY
COAST TO COAST
DESIGNS (P) LTD.

Finish: White Ash Veneer



BY COAST TO COAST DESIGNS (P) LTD. Finish: Smoked Oak Veneer



BY
COAST TO COAST
DESIGNS (P) LTD.

Finish: Smoked Larch Veneer



BY COAST TO COAST DESIGNS (P) LTD. Finish: **Ebony Veneer** 



BY COAST TO COAST DESIGNS (P