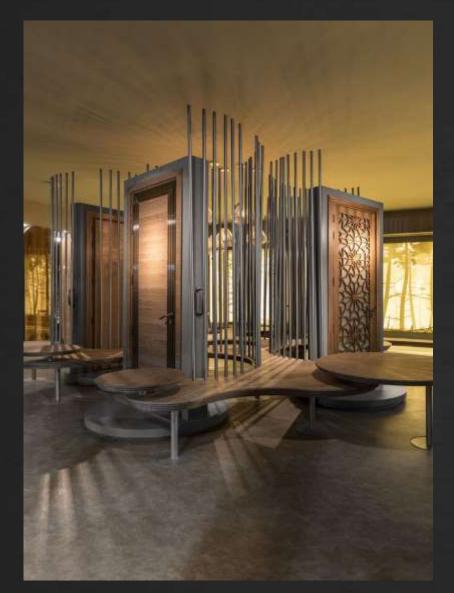

# dru'casa

BY COAST TO COAST DESIGNS (P) LTD.

**Double Panelled with Fixed Window** 

Sliding with fixed window

Glazed Double with fixed Window

BY COAST TO COAST DESIGNS (P) LTD.

Design Gallery

BY
COAST TO COAST
DESIGNS (P) LTD.