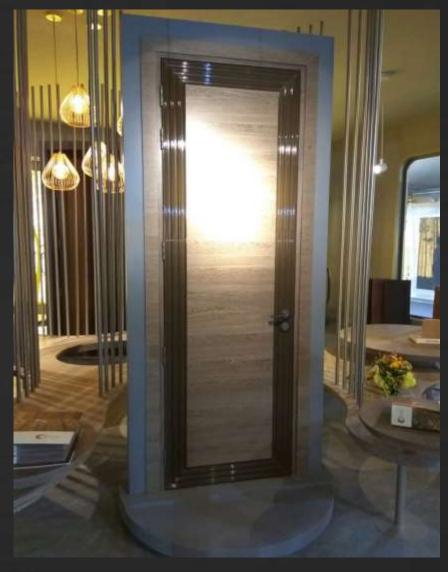

- 150 + Finishes
  - ☐ Veneer
  - ☐ Laminates
  - Deco paints
  - Polished
  - □ Unpolished

#### Accessorise your door

- Metal
- Glass
- Leather
- Mother of Pearl
- Artificial Stone
- Wooden Handles





#### Door configurations & sizes

#### **No Size Restrictions**

- √ 35 mm to 60 mm in Thickness
- ✓ Up to 10 ft in height without joints

# dru'casa

BY COAST TO COAST DESIGNS (P) LTD.











**Double Panelled with Fixed Window** 



Sliding with fixed window



Glazed Double with fixed Window

BY COAST TO COAST DESIGNS (P) LTD.



Design Gallery



BY
COAST TO COAST
DESIGNS (P) LTD.



BY COAST TO COAST DESIGNS (P) LTD.





BY COAST TO COAST DESIGNS (P) LTD.





BY COAST TO COAST DESIGNS (P) LTD.





BY COAST TO COAST DESIGNS (P) LTD.





BY COAST TO COAST DESIGNS (P) LTD.





BY COAST TO COAST DESIGNS (P) LTD.





BY COAST TO COAST DESIGNS (P) LTD.





BY COAST TO COAST DESIGNS (P) LTD.



BY COAST TO COAST DESIGNS (P) LTD. Finish: Smoked Eucalyptus & Teak Veneer



BY COAST TO COAST DESIGNS (P) LTD. Finish: Bocote Veneer



BY COAST TO COAST DESIGNS (P) LTD. Finish: India Rosewood Veneer



BY COAST TO COAST DESIGNS (P) LTD. Finish: Stained White Ash Veneer



BY COAST TO COAST DESIGNS (P) LTD. Finish: Walnut Veneer



BY COAST TO COAST DESIGNS (P) LTD. Finish: Smoked Eucalyptus Veneer



BY COAST TO COAST DESIGNS (P) LTD. Finish: Walnut Veneer



BY COAST TO COAST DESIGNS (P) LTD. Finish: Sucupira Veneer



BY COAST TO COAST DESIGNS (P) LTD. Finish: Ziricote Veneer



BY COAST TO COAST DESIGNS (P) LTD. Finish: Sucupira Veneer



BY COAST TO COAST DESIGNS