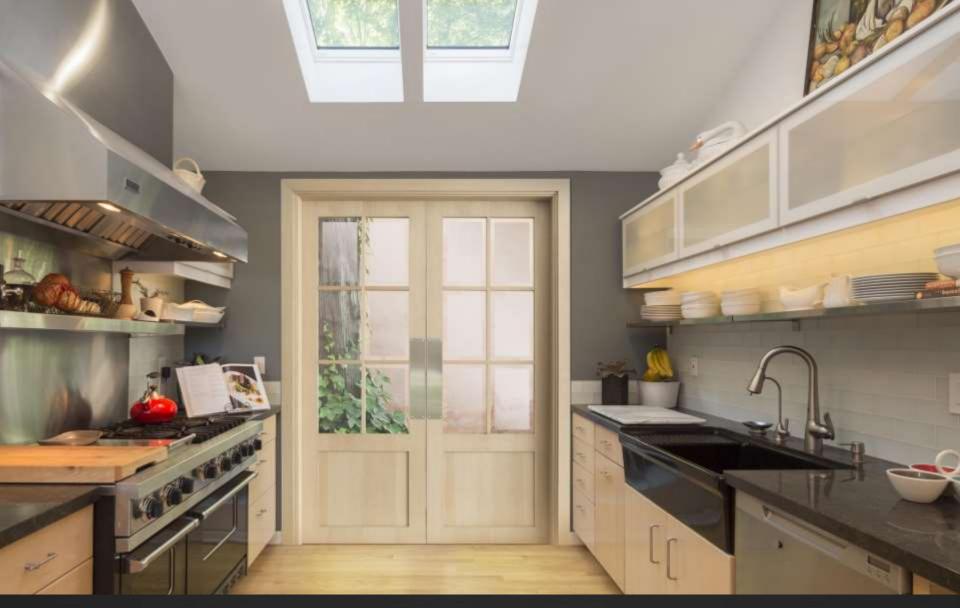

# dru'casa

BY COAST TO COAST DESIGNS (P) LTD.

**Double Panelled with Fixed Window** 

Sliding with fixed window

Glazed Double with fixed Window

BY COAST TO COAST DESIGNS (P) LTD.

Design Gallery

BY
COAST TO COAST
DESIGNS (P) LTD.

BY COAST TO COAST DESIGNS (P) LTD. Finish: Stained White Ash Veneer

BY COAST TO COAST DESIGNS (P) LTD. Finish: Walnut Veneer

BY COAST TO COAST DESIGNS (P) LTD. Finish: Smoked Eucalyptus Veneer

BY COAST TO COAST DESIGNS (P) LTD. Finish: Walnut Veneer