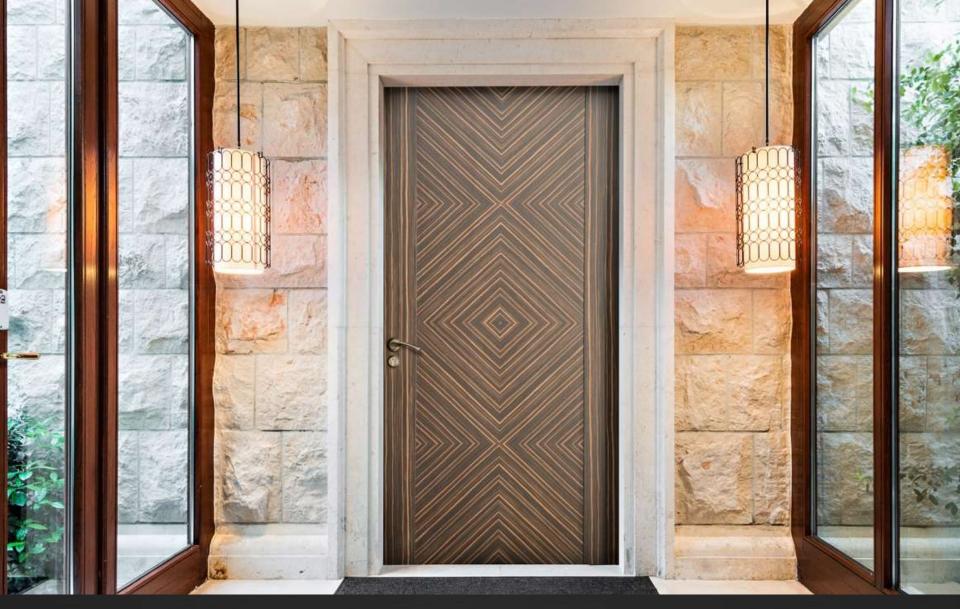

# dru'casa

BY COAST TO COAST DESIGNS (P) LTD.

**Double Panelled with Fixed Window** 

Sliding with fixed window

Glazed Double with fixed Window

BY COAST TO COAST DESIGNS (P) LTD.

Design Gallery

BY
COAST TO COAST
DESIGNS (P) LTD.

BY COAST TO COAST DESIGNS (P) LTD.

BY COAST TO COAST DESIGNS (P) LTD.

BY COAST TO COAST DESIGNS (P) LTD. Finish: Smoked Eucalyptus & Teak Veneer

BY COAST TO COAST DESIGNS (P) LTD. Finish: Bocote Veneer

BY COAST TO COAST DESIGNS (P) LTD. Finish: India Rosewood Veneer