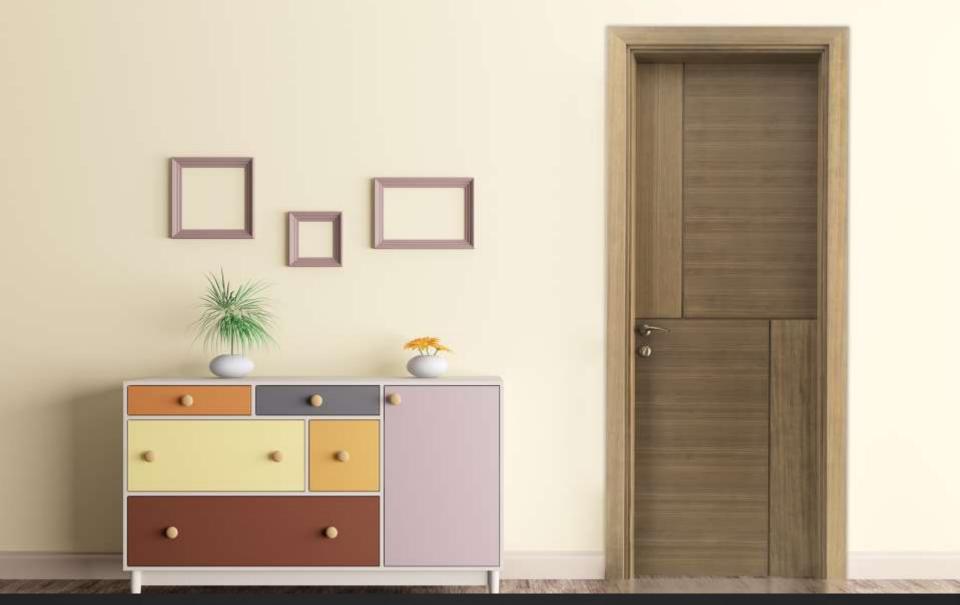

BY
COAST TO COAST
DESIGNS (P) LTD.

Finish: White Ash Veneer

BY COAST TO COAST DESIGNS (P) LTD. Finish: Smoked Oak Veneer

BY
COAST TO COAST
DESIGNS (P) LTD.

Finish: Smoked Larch Veneer

BY COAST TO COAST DESIGNS (P) LTD. Finish: **Ebony Veneer** 

BY COAST TO COAST DESIGNS (P) LTD. Finish: Dyed Ash Grey Veneer

BY COAST TO COAST DESIGNS (P) LTD. Finish: Ziricote Veneer

BY COAST TO COAST DESIGNS (P) LTD. Finish: Swiss Ebony Veneer

BY COAST TO COAST DESIGNS (P) LTD. Finish: **Ebony Veneer** 