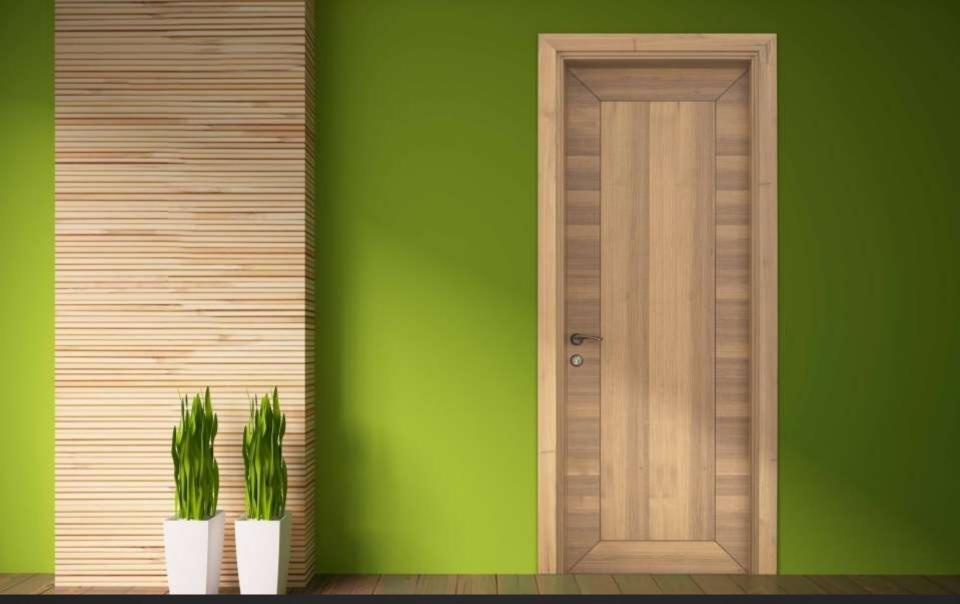

: Bocote Veneer



BY COAST TO COAST DESIGNS (P) LTD. Finish: India Rosewood Veneer



BY COAST TO COAST DESIGNS (P) LTD. Finish: Stained White Ash Veneer



BY COAST TO COAST DESIGNS (P) LTD. Finish: Walnut Veneer



BY COAST TO COAST DESIGNS (P) LTD. Finish: Smoked Eucalyptus Veneer



BY COAST TO COAST DESIGNS (P) LTD. Finish: Walnut Veneer



BY COAST TO COAST DESIGNS (P) LTD. Finish: Sucupira Veneer



BY COAST TO COAST DESIGNS (P) LTD. Finish: Ziricote Veneer



BY COAST TO COAST DESIGNS (P) LTD. Finish: Sucupira Veneer



BY COAST TO COAST DESIGNS (P) LTD. Finish: Faux Ebony Veneer



BY
COAST TO COAST
DESIGNS (P) LTD.

Finish: Dyed Oak Cream Veneer



BY COAST TO COAST DESIGNS (P) LTD. Finish: Swiss Ebony Veneer



BY COAST TO COAST DESIGNS (P) LTD. Finish: **Dyed Larch Veneer** 



BY COAST TO COAST DESIGNS (P) LTD. Finish: Teak Veneer



BY
COAST TO COAST
DESIGNS (P) LTD.

Finish: White Ash Veneer



BY COAST TO COAST DESIGNS (P) LTD. Finish: Smoked Oak Veneer



BY
COAST TO COAST
DESIGNS (P) LTD.

Finish: Smoked Larch Veneer



BY COAST TO COAST DESIGNS (P) LTD. Finish: **Ebony Veneer** 



BY COAST TO COAST DESIGNS (P) LTD. Finish: Dyed Ash Grey Veneer



BY COAST TO COAST DESIGNS (P) LTD. Finish: Ziricote Veneer



BY COAST TO COAST DESIGNS (P) LTD. Finish: Swiss Ebony Veneer



BY COAST TO COAST DESIGNS (P) LTD. Finish: **Ebony Veneer** 



BY COAST TO COAST DESIGNS (P) LTD. Finish: Dyed Oak Cream Veneer









COAST TO COAST DESIGNS (P) LTD.





BY COAST TO COAST DESIGNS (P) LTD.





Completed Projects

BY
COAST TO COAST
DESIGNS (P) LTD.



BY COAST TO CO