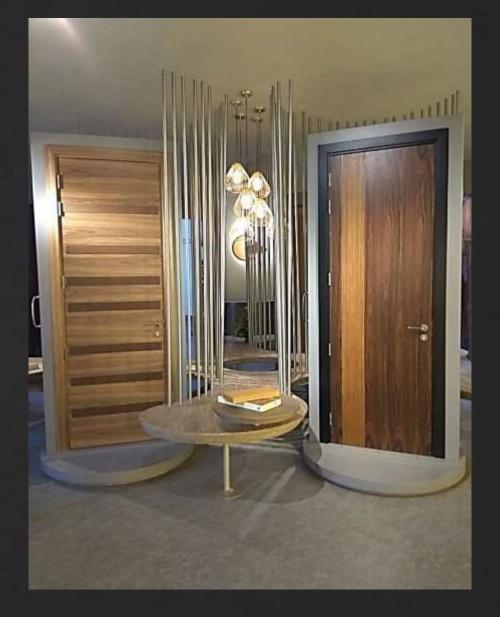

inates
  - Deco paints
  - Polished
  - □ Unpolished

#### Accessorise your door

- Metal
- Glass
- Leather
- Mother of Pearl
- Artificial Stone
- Wooden Handles





#### Door configurations & sizes

#### **No Size Restrictions**

- √ 35 mm to 60 mm in Thickness
- ✓ Up to 10 ft in height without joints

# dru'casa

BY COAST TO COAST DESIGNS (P) LTD.











**Double Panelled with Fixed Window** 



Sliding with fixed window



Glazed Double with fixed Window

BY COAST TO COAST DESIGNS (P) LTD.



Design Gallery



BY
COAST TO COAST
DESIGNS (P) LTD.



BY COAST TO COAST DESIGNS (P) LTD.





BY COAST TO COAST DESIGNS (P) LTD.





BY COAST TO COAST DESIGNS (P) LTD.





BY COAST TO COAST DESIGNS (P) LTD.





BY COAST TO COAST DESIGNS (P) LTD.





BY COAST TO COAST DESIGNS (P) LTD.





BY COAST TO COAST DESIGNS (P) LTD.





BY COAST TO COAST DESIGNS (P) LTD.



BY COAST TO COAST DESIGNS (P) LTD. Finish: Smoked Eucalyptus & Teak Veneer



BY COAST TO COAST DESIGNS (P) LTD. Finish: Bocote Veneer



BY COAST TO COAST DESIGNS (P) LTD. Finish: India Rosewood Veneer



BY COAST TO COAST DESIGNS (P) LTD. Finish: Stained White Ash Veneer



BY COAST TO COAST DESIGNS (P) LTD. Finish: Walnut Veneer



BY COAST TO COAST DESIGNS (P) LTD. Finish: Smoked Eucalyptus Veneer



BY COAST TO COAST DESIGNS (P) LTD. Finish: Walnut Veneer



BY COAST TO COAST DESIGNS (P) LTD. Finish: Sucupira Veneer



BY COAST TO COAST DESIGNS (P) LTD. Finish: Ziricote Veneer



BY COAST TO COAST DESIGNS (P) LTD. Finish: Sucupira Veneer



BY COAST TO COAST DESIGNS (P) LTD. Finish: Faux Ebony Veneer



BY