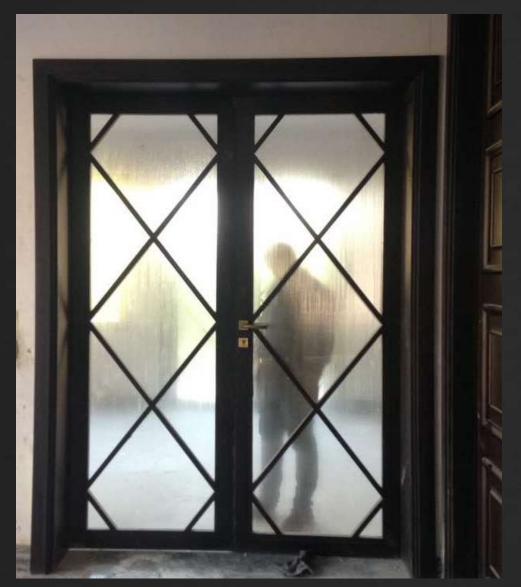

# dru'casa

BY COAST TO COAST DESIGNS (P) LTD.

**Double Panelled with Fixed Window** 

Sliding with fixed window

Glazed Double with fixed Window

BY COAST TO COAST DESIGNS (P) LTD.

Design Gallery

BY
COAST TO COAST
DESIGNS (P) LTD.

BY COAST TO COAST DESIGNS (P) LTD. Finish: Dyed Oak Cream Veneer

COAST TO COAST DESIGNS (P) LTD.

BY COAST TO COAST DESIGNS (P) LTD.

Completed Projects

BY
COAST TO COAST
DESIGNS (P) LTD.

BY COAST TO COAST DESIGNS (P) LTD.

aru ouot

BY COAST TO COAST DESIGNS (P) LTD.

BY
COAST TO COAST
DESIGNS (P) LTD.

BY COAST TO COAST DESIGNS (P) LTD.

**Completed Projects** 

BY COAST TO COAST DESIGNS (P) LTD.

**Completed Projects** 

BY COAST TO COAST DESIGNS (P) LTD.

BY COAST TO COAST DESIGNS (P) LTD.

BY COAST TO COAST DESIGNS (P) LTD.

BY
COAST TO COAST
DESIGNS (P) LTD.

**Completed Projects** 

BY COAST TO COAST DESIGNS (P) LTD.