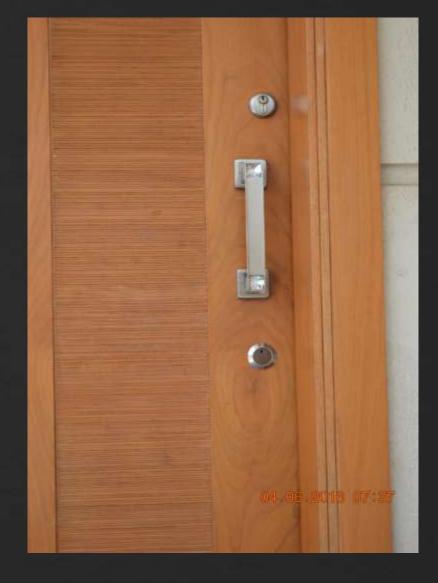

#### Accessorise your door

- Metal
- Glass
- Leather
- Mother of Pearl
- Artificial Stone
- Wooden Handles