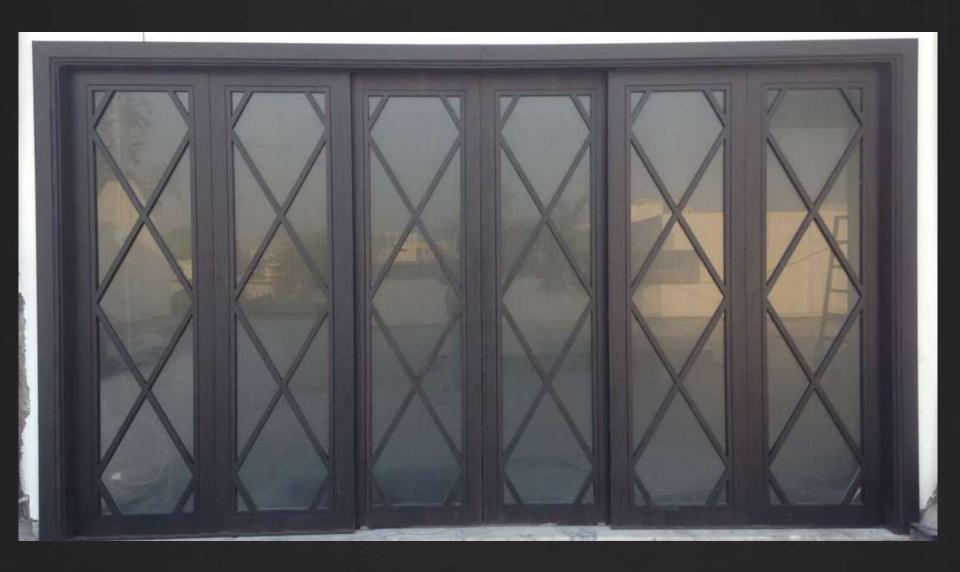

# dru'casa

BY COAST TO COAST DESIGNS (P) LTD.

**Double Panelled with Fixed Window** 

Sliding with fixed window

Glazed Double with fixed Window

BY COAST TO COAST DESIGNS (P) LTD.

Design Gallery

BY
COAST TO COAST
DESIGNS (P) LTD.

BY COAST TO COAST DESIGNS (P) LTD. Finish: Dyed Oak Cream Veneer

COAST TO COAST DESIGNS (P) LTD.

BY COAST TO COAST DESIGNS (P) LTD.

Completed Projects

BY
COAST TO COAST
DESIGNS (P) LTD.

BY COAST TO COAST DESIGNS (P) LTD.

aru ouot

BY COAST TO COAST DESIGNS (P) LTD.

BY
COAST TO COAST
DESIGNS (P) LTD.

BY COAST TO COAST DESIGNS (P) LTD.

**Completed Projects** 

BY COAST TO COAST DESIGNS (P) LTD.

**Completed Projects** 

BY COAST TO COAST DESIGNS (P) LTD.

BY COAST TO COAST DESIGNS (P) LTD.

BY COAST TO COAST DESIGNS (P) LTD.

BY
COAST TO COAST
DESIGNS (P) LTD.

**Completed Projects** 

BY COAST TO COAST DESIGNS (P) LTD.