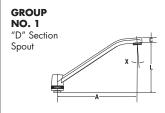

EG: 1. (1) Base Product selected: 26T3243

(2) Optional Spout selected: S6

(9" tubular swing spout selected)

(3) End Product Number to Specify: 26T3243-S6

| SPOUT<br>GROUP<br>NUMBER | "ADD-ON"<br>SUFFIX<br>NUMBER | SWING<br>SPOUT<br>DESCRIPTION | "X"<br>Degrees | <i>"]</i><br>mm | _    | "(<br>mm |     | "L<br>mm |     | RP<br>Part<br>Number<br>ONLY |
|--------------------------|------------------------------|-------------------------------|----------------|-----------------|------|----------|-----|----------|-----|------------------------------|
| 1                        | <b>S2</b>                    | 8" "D" Section Spout          | 5              | 206             | 8.1  | 15       | 0.6 | 130      | 5.1 | 063044A                      |
| 2                        | 53                           | 6" Tubular Spout              | 15             | 140             | 5.5  | 38       | 1.5 | 107      | 4.2 | 060452A                      |
|                          | <b>S</b> 5                   | 8" Tubular Spout              | 15             | 185             | 7.3  | 41       | 1.6 | 147      | 5.8 | 060269A                      |
|                          | <b>S6</b>                    | 9" Tubular Spout              | 16.5           | 229             | 9    | 28       | 1.1 | 91       | 3.6 | 060454A                      |
|                          | <b>S7</b>                    | 11" Tubular Spout             | 16.5           | 277             | 10.9 | 28       | 1.1 | 104      | 4.1 | 060455A                      |
|                          | 58                           | 14" Tubular Spout             | 16.5           | 351             | 13.8 | 28       | 1.1 | 127      | 5   | 060456A                      |
|                          | 59                           | 16" Tubular Spout             | 16.5           | 399             | 15.7 | 28       | 1.1 | 142      | 5.6 | 060457A                      |