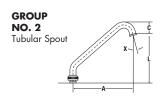

EG: 1. (1) Base Product selected: 26T3243

(2) Optional Spout selected: S6

(9" tubular swing spout selected)

(3) End Product Number to Specify: 26T3243-S6

| SPOUT<br>GROUP<br>NUMBER | "ADD-ON"<br>SUFFIX<br>NUMBER | SWING<br>SPOUT<br>DESCRIPTION | "X"<br>Degrees | <i>"]</i><br>mm | _    | "(<br>mm |     | "L<br>mm |     | RP<br>Part<br>Number<br>ONLY |
|--------------------------|------------------------------|-------------------------------|----------------|-----------------|------|----------|-----|----------|-----|------------------------------|
| 1                        | <b>S2</b>                    | 8" "D" Section Spout          | 5              | 206             | 8.1  | 15       | 0.6 | 130      | 5.1 | 063044A                      |
| 2                        | 53                           | 6" Tubular Spout              | 15             | 140             | 5.5  | 38       | 1.5 | 107      | 4.2 | 060452A                      |
|                          | <b>S</b> 5                   | 8" Tubular Spout              | 15             | 185             | 7.3  | 41       | 1.6 | 147      | 5.8 | 060269A                      |
|                          | <b>S6</b>                    | 9" Tubular Spout              | 16.5           | 229             | 9    | 28       | 1.1 | 91       | 3.6 | 060454A                      |
|                          | <b>S7</b>                    | 11" Tubular Spout             | 16.5           | 277             | 10.9 | 28       | 1.1 | 104      | 4.1 | 060455A                      |
|                          | 58                           | 14" Tubular Spout             | 16.5           | 351             | 13.8 | 28       | 1.1 | 127      | 5   | 060456A                      |
|                          | 59                           | 16" Tubular Spout             | 16.5           | 399             | 15.7 | 28       | 1.1 | 142      | 5.6 | 060457A                      |