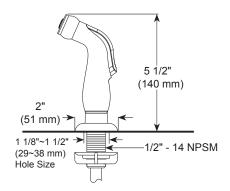

## RP101326▲ Spray, Hose Assembly & Spray Support

#### **STANDARD SPECIFICATIONS:**

- Maximum 1.5 gpm @ 60 psi, 5.7 L/min @ 414 kPa
- Two handle kitchen faucet for exposed mounting on 4 hole sinks with 8" centers
- Ceramic cartridge
- Spout rotates 360°
- Model with spray attachment has anti-siphon device as integral part of valve body
- 1/2" -14 NPSM threaded male inlet shanks