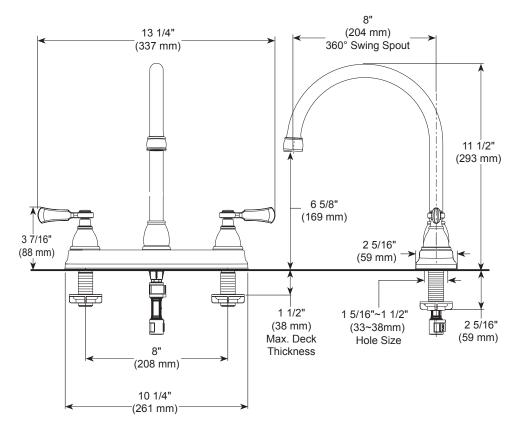

### KITCHEN FAUCETS

- Elmhurst® Collection
- Two Handle Deck Mount
- 4 Hole Sink Applications

#### **STANDARD SPECIFICATIONS:**

- Maximum 1.5 gpm @ 60 psi, 5.7 L/min @ 414 kPa
- Two handle kitchen faucet for exposed mounting on 4 hole sinks with 8" centers
- Ceramic cartridge
- Spout rotates 360°
- Model with spray attachment has anti-siphon device as integral part of valve body
- 1/2" -14 NPSM threaded male inlet shanks