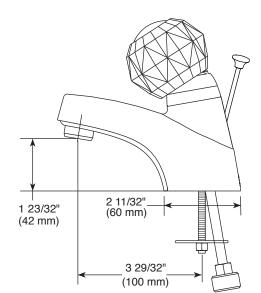

## **BATHROOM FAUCET**

 Single handle, knob, centerset lavatory faucet with plastic pop-up drain assembly.

## **STANDARD SPECIFICATIONS:**

- Max flow rate 1.2 gpm @ 60 psi, 4.5 L/min @ 414 kPa
- Two or three hole mount
- Control mechanism is the rotating ball type with replaceable non-metallic seats
- Control handle returns to neutral position when valve is turned off
- 1/2"-14 NPSM threaded male inlet adapters