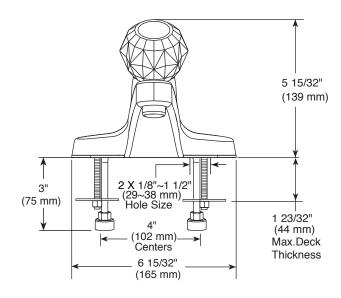

## **BATHROOM FAUCET**

 Single handle, knob, centerset lavatory faucet with plastic pop-up drain assembly.

## **STANDARD SPECIFICATIONS:**

- Max flow rate 1.2 gpm @ 60 psi, 4.5 L/min @ 414 kPa
- Two or three hole mount
- Control mechanism is the rotating ball type with replaceable non-metallic seats
- Control handle returns to neutral position when valve is turned off
- 1/2"-14 NPSM threaded male inlet adapters