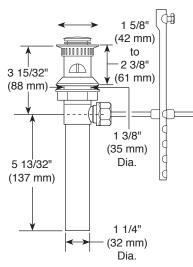

## **BATHROOM FAUCET**

 Single handle, knob, centerset lavatory faucet with plastic pop-up drain assembly.