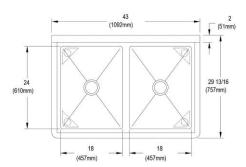

| Material:                 | 300 series Stainless Steel |
|---------------------------|----------------------------|
| Finish:                   | #4 Finish                  |
| Gauge:                    | 16                         |
| Weight Without Packaging: | 126                        |
| Number of Bowls:          | 2                          |
| Sink Dimensions:          | 43" x 29-13/16" x 43-3/4"  |
| Bowl 1 Dimensions:        | 18" x 24" x 14"            |
| Bowl 2 Dimensions:        | 18" x 24" x 14"            |
| Drainboard Location:      | No drainboard              |
| Backsplash Height:        | 9                          |
| Leg Type:                 | Stainless Steel            |
| Drain Size:               | 3-1/2" (89mm)              |
| Drain Location:           | Center                     |