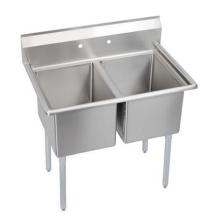

## Elkay Dependabilt Stainless Steel 43" x 29-13/16" x 43-3/4" 16 Gauge Two Compartment Sink with Stainless Steel Legs

Model(s) 14-2C18X24-0X

## PRODUCT SPECIFICATIONS

Elkay Dependabilt Stainless Steel 43" x 29-13/16" x 43-3/4" 16 Gauge Two Compartment Sink with Stainless Steel Legs. Sink is manufactured from 16 gauge 300 series Stainless Steel with a #4 Finish, Center drain placement.