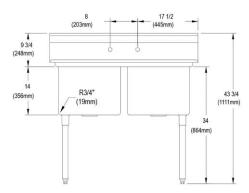

| Material:                 | 300 series Stainless Steel |
|---------------------------|----------------------------|
| Finish:                   | #4 Finish                  |
| Gauge:                    | 16                         |
| Weight Without Packaging: | 126                        |
| Number of Bowls:          | 2                          |
| Sink Dimensions:          | 43" x 29-13/16" x 43-3/4"  |
| Bowl 1 Dimensions:        | 18" x 24" x 14"            |
| Bowl 2 Dimensions:        | 18" x 24" x 14"            |
| Drainboard Location:      | No drainboard              |
| Backsplash Height:        | 9                          |
| Leg Type:                 | Stainless Steel            |
| Drain Size:               | 3-1/2" (89mm)              |
| Drain Location:           | Center                     |