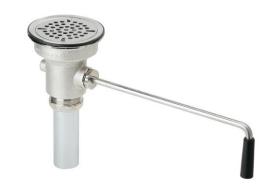

## PRODUCT SPECIFICATIONS

Elkay 3-1/2 Drain Fitting Rotary Lever Operated with 2" OD Tailpiece. Overall dimensions are 4-1/8" x 4-1/8" x 8-5/16".

| Finish:          | Polished Stainless Steel  |
|------------------|---------------------------|
| Dimensions:      | 4-1/8" x 4-1/8" x 8-5/16" |
| Shipping Weight: | 4 lbs.                    |

1-1/2" O.D. x 4" tailpiece.

**ELKAY**®

**SPECIFICATIONS** 

- 4-1/2" O.D. top stainless steel flange with brass body.
- Basket strainer catches food and waste from going down the
- Chrome-plated brass tailpiece.