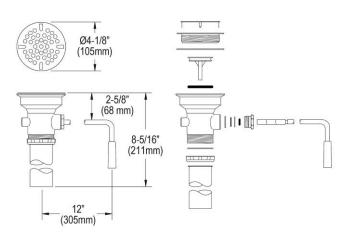

## PRODUCT SPECIFICATIONS

Elkay 3-1/2 Drain Fitting Rotary Lever Operated with 2" OD Tailpiece. Overall dimensions are 4-1/8" x 4-1/8" x 8-5/16".

| Finish:          | Polished Stainless Steel  |
|------------------|---------------------------|
| Dimensions:      | 4-1/8" x 4-1/8" x 8-5/16" |
| Shipping Weight: | 4 lbs.                    |

1-1/2" O.D. x 4" tailpiece.

**ELKAY**®

**SPECIFICATIONS** 

- 4-1/2" O.D. top stainless steel flange with brass body.
- Basket strainer catches food and waste from going down the
- Chrome-plated brass tailpiece.