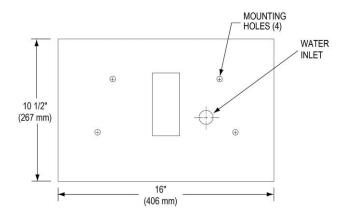

## **PRODUCT SPECIFICATIONS**

Wall Plate for EDFP210C and EDFP214C fountains. Overall dimensions are 16-1/8" x 5/8" x 10-1/2". Made of Galvanized Steel.

| Mounting Type:   | Wall Mount (On Wall)     |
|------------------|--------------------------|
| Material:        | Galvanized Steel         |
| Finish:          | Galvanized Steel         |
| Dimensions:      | 16-1/8" x 5/8" x 10-1/2" |
| Shipping Weight: | 3 lbs.                   |

Special Note: For use with EDFP210C and EDFP214C fountains.

• 10.5" high X 16" wide.

A Century of Tradition and Quality.

For more than 100 years, Elkay has been making innovative products and providing exceptional customer care. We take pride in offering plumbing products that make life easier, inspire change and leave the world a better place.