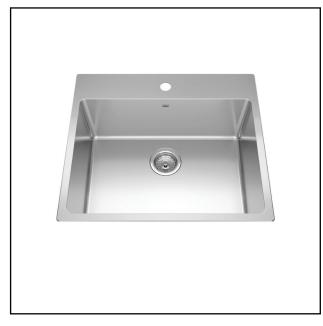

# SINGLE BOWL 18 GAUGE TOPMOUNT/DROP IN

MODEL: BSL2225-9-4N (4 FAUCET HOLES) MODEL: BSL2225-9-3N (3 FAUCET HOLES) MODEL: BSL2225-9-1N (1 FAUCET HOLE)

Revolutionary Installation: EZ Torque™ simplified fastener system allows you to drop and drill your sink into place, securely locking the sink to the countertop.

Larger Bowl Capacity: A generous capacity bowl that is made even more spacious with the tighter radius corners, creating ample space for all your prepping and cleaning needs.