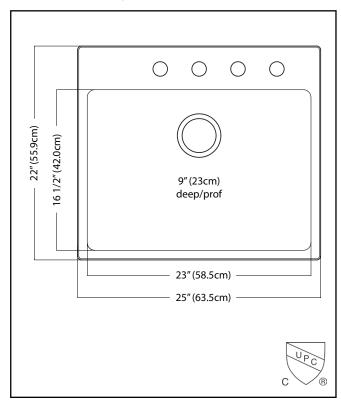

## **TECHNICAL FEATURES**

22" FB x 25" LR OVERALL SINK SIZE (OD) BOWL SIZE (ID) 16 1/2"FB x 23" LR **BOWL DEPTH** 27" MINIMUM CABINET SIZE MATERIAL 18 Gauge **BOWL CORNER RADIUS** 20 mm STAINLESS STEEL FINISH Satin **DRAIN HOLE LOCATION** Rear **INSTALLATION TYPE** Topmount/Drop In SOUND COATING Sound pads WARRANTY Limited Lifetime COUNTRY OF ORIGIN China