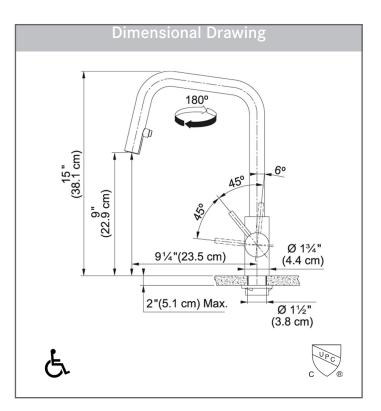

#### **TECHNICAL FEATURES**

| Faucet Type        | 1-Hole Pull-Down |
|--------------------|------------------|
| Flow Rate          | 1.75 GPM         |
| Spray Type         | Stream and Spray |
| Spray Function     | Toggle           |
| Number of Handles  | 1                |
| Spout Swivel Range | 180°             |
| Cartridge          | 35mm ceramic     |
| Countertop Hole    | 1-3/8"           |
| Weight             | 7 lbs            |
| Warranty           | Limited Lifetime |
| Certifying Agency  | IAPMO            |
| Certifications     | ASME A112.18.1 / |
|                    | CSA B125.1       |
|                    | NSF/ANSI/        |
|                    | CAN 61-2020      |
|                    | AB100 Compliant  |

**ADA Compliant** 