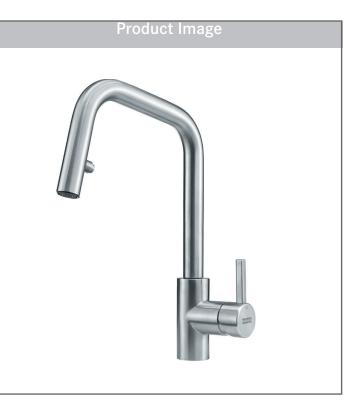

# **KUBUS**

## 1-HOLE PULL-DOWN KITCHEN FAUCET Model KUB-PD-304

### FEATURES

- Solid stainless steel construction delivers corrosion resistance inside and out.
- Inclined geometric spout provides extra room for filling large pots and pitchers.
- Flexible hose neatly retracts and counterweight secures it back into place.
- 180-degree swivel spout allows effortless movement all around the sink.