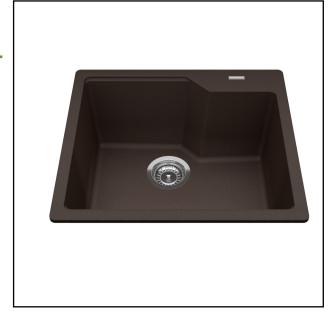

# SINGLE BOWL 22" TOPMOUNT/DROP IN SINK

MODEL: MGSM2022-9MBKN (MATTE BLACK) **MODEL: MGSM2022-9PWTN (POLAR WHITE) MODEL: MGSM2022-9CHAN (CHAMPAGNE)** 

**MODEL: MGSM2022-90NN (ONYX)** MODEL: MGSM2022-9ESN (MOCHA) MODEL: MGSM2022-9SMN (STORM) MODEL: MGSM2022-9SGN (STONE GREY)