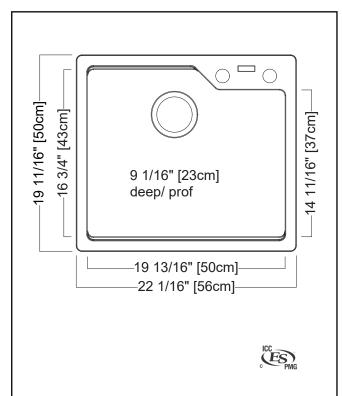

## **TECHNICAL FEATURES**

OVERALL SINK SIZE (OD) 19 11/16" FB x 22 1/16" LR **BOWL SIZE (ID)** 16 3/4" FB x 19 13/16" LR x

9 1/16"DP

MINIMUM CABINET SIZE 24" **CORNER RADIUS** 15 mm DRAIN HOLE LOCATION Rear

INSTALLATION TYPE Topmount/Drop In

SOUND DAMPENING **Natural Sound Absorbing** 

Material

27.0 lbs WEIGHT

Limited Lifetime WARRANTY

**COUNTRY OF ORIGIN** Slovakia