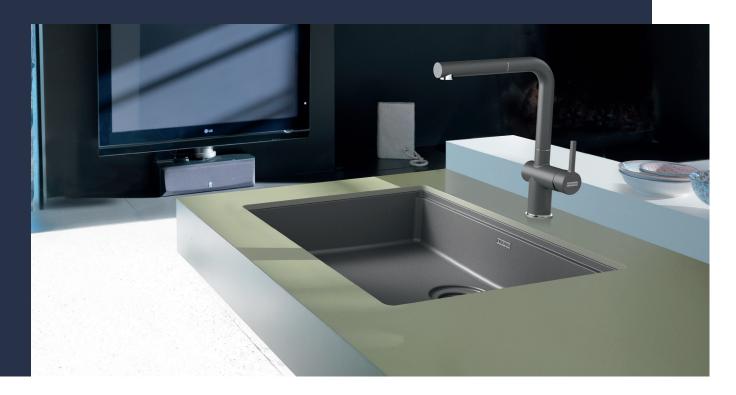

# Maris

Usher in a new era.

### **Functional design**

This sink has a 5-in shallow, ADA-compliant bowl depth and rear drain placement and creates an accessible work area for individuals with limited mobility. The beautiful granite finishes are enhanced with Sanitized® Technology which works behind the scenes to neutralize odors and reduce bacteria and microbe growth by 99%.

ADA Compliant