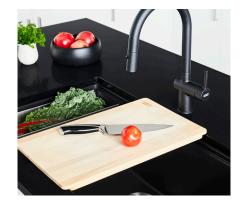

## Integrated for balance

With our easy-to-use integrated ledge system, you'll accomplish more with your sink while making the most of your surrounding counter space. Custom fit cutting boards, roller mats and colanders are designed to keep all your kitchen tasks within reach.