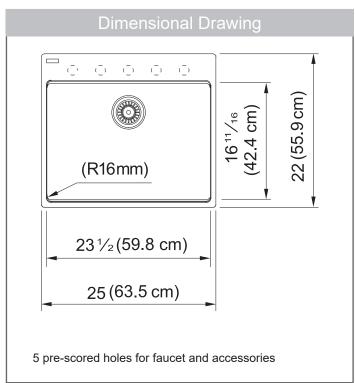

#### **TECHNICAL FEATURES**

Overall Sink Size (OD) 25" x 22"

Bowl Size (ID) 23½" x 16<sup>1</sup>½6"

Bowl Depth (ID) 5"

Corner Radius 16mm

Minimum Cabinet Size 27"

Installation Type Topmount Weight 34 lbs.

Warranty Limited Lifetime