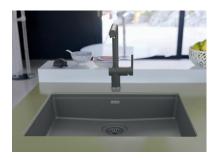

### **Functional design**

This sink has a 5-in shallow, ADA-compliant bowl depth and rear drain placement and creates an accessible work area for individuals with limited mobility. The beautiful granite finishes are enhanced with Sanitized® Technology which works behind the scenes to neutralize odors and reduce bacteria and microbe growth by 99%.

ADA Compliant