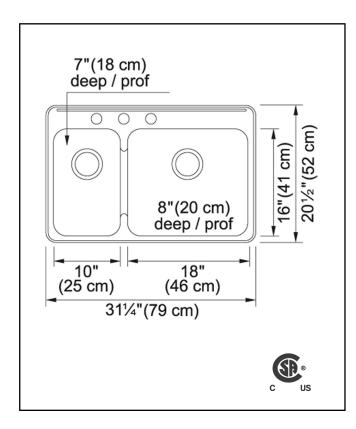

## **TECHNICAL FEATURES**

OVERALL SINK SIZE (OD) 20 1/2" FB x 31 1/4" LR LARGE BOWL SIZE (ID) 16" FB x 18" LR x 8" DP SMALL BOWL SIZE (ID) 16" FB x 18" LR x 7" DP

MINIMUM CABINET SIZE 30"

MATERIAL 20 Gauge

CORNER RADIUS 50 mm

STAINLESS STEEL FINISH Satin Finish with

Mirror Finished Rim

DRAIN HOLE LOCATION Rear

INSTALLATION TYPE Topmount/Drop In SOUND COATING Undercoating WEIGHT 15.9 lbs

WARRANTY Limited Lifetime