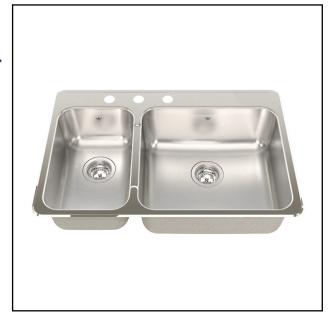

# **DOUBLE BOWL 20 GAUGE TOPMOUNT/DROP IN**

MODEL: QCLA2031L-8-3N (3 FAUCET HOLES)
MODEL: QCLA2031L-8-1N (1 FAUCET HOLE)

Rear off-set drain maximizes the usable bottom surface of the bowl while also creating extra cabinet space beneath the sink

## **TECHNICAL FEATURES**

OVERALL SINK SIZE (OD) 20 1/2" FB x 31 1/4" LR LARGE BOWL SIZE (ID) 16" FB x 18" LR x 8" DP SMALL BOWL SIZE (ID) 16" FB x 18" LR x 7" DP

MINIMUM CABINET SIZE 30"

MATERIAL 20 Gauge