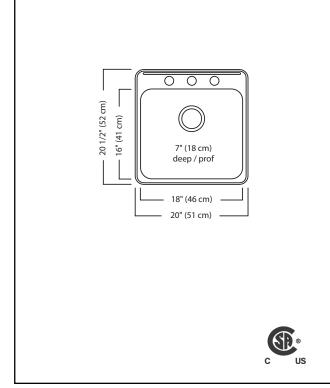

## **TECHNICAL FEATURES**

OVERALL SINK SIZE (OD) 20 1/2" FB x 20" LR BOWL SIZE (ID) 16" FB x 18" LR x 7" DP MINIMUM CABINET SIZE 24" MATERIAL 20 Gauge CORNER RADIUS 50 mm STAINLESS STEEL FINISH Satin Finish with **Mirror Finished Rim** DRAIN HOLE LOCATION Rear **INSTALLATION TYPE** Topmount/Drop In SOUND COATING Undercoating WEIGHT 9.2 lbs WARRANTY Limited Lifetime COUNTRY OF ORIGIN Canada **OPTIONAL ACCESSORIES** STRAINER BASKET 4010856 **BOTTOM GRID** 