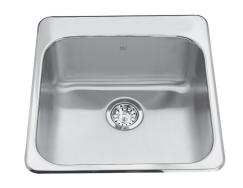

## **STEEL QUEEN**

## SINGLE BOWL 20 GAUGE TOPMOUNT/DROP IN

MODEL: QSL2020-7-3N (3 FAUCET HOLES) MODEL: QSL2020-7-1N (1 FAUCET HOLE)

 EZ Torque hassle-free installation system that simplifies the installation process...just drop and drill

Sound dampening system that reduces excess noise from running water and disposal vibration

Rear off-set drain maximizes the usable bottom surface of the bowl while also creating extra cabinet space beneath the sink