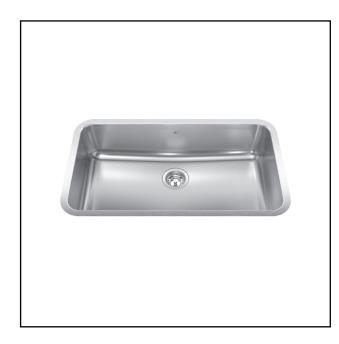

## **SINGLE BOWL 20 GAUGE UNDERMOUNT**

**MODEL: QSUA1933-8N** 

Resilient finish offers lasting durability

Rear off-set drain maximizes the usable bottom surface of the bowl while also creating extra cabinet space beneath the sink

## **TECHNICAL FEATURES**

OVERALL SINK SIZE (OD) 18 3/4" FB x 32 3/4" LR BOWL SIZE (ID) 17" FB x 31" LR x 8" DP

MINIMUM CABINET SIZE 36"

MATERIAL 20 Gauge

CORNER RADIUS 50 mm

STAINLESS STEEL FINISH Satin Finished Bowl with Silk Finished Rim

DRAIN HOLE LOCATION Rear

INSTALLATION TYPE Undermount SOUND COATING Undercoating WEIGHT 17.6 lbs

WARRANTY Limited Lifetime

COUNTRY OF ORIGIN Canada