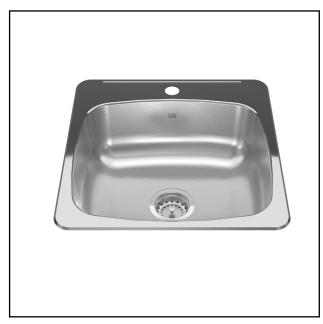

# SINGLE BOWL 20 GAUGE TOPMOUNT/DROP IN

MODEL: RSL2020-3N (3 FAUCET HOLES)
MODEL: RSL2020-1N (1 FAUCET HOLE)

# **TECHNICAL FEATURES**

OVERALL SINK SIZE (OD) 20 9/16" FB x 20 1/8" LR BOWL SIZE (ID) 16" FB x 18" LR x 7" DP MINIMUM CABINET SIZE 24"

MATERIAL 20 Gauge CORNER RADIUS 70 mm

STAINLESS STEEL FINISH Linear Finish Bowl with Mirror Finished Rim

Center

Canada

Sound pads

Topmount/Drop In

DRAIN HOLE LOCATION
INSTALLATION TYPE
SOUND COATING

WEIGHT 9.0lbs
WARRANTY Limited Lifetime

COUNTRY OF ORIGIN