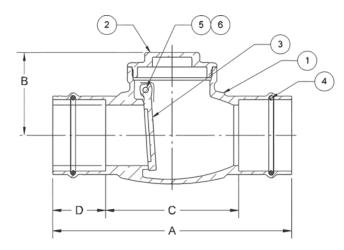

## 969\* 1/2"-2" ULTRA PRESS

Note: Not intended for use in potable water.

| MATERIAL LIST |               |           |                   |  |  |  |  |
|---------------|---------------|-----------|-------------------|--|--|--|--|
| No.           | PART MATERIAL |           | SPECIFICATION     |  |  |  |  |
| 1             | Body          | Brass     | ASTM B283, C37700 |  |  |  |  |
| 2             | Сар           | Brass     | ASTM B283, C37700 |  |  |  |  |
| 3             | Disc          | Brass     | ASTM B283, C37700 |  |  |  |  |
| 4             | O-Ring        | EPDM      | D2000 NSF61       |  |  |  |  |
| 5             | Pin           | St. Steel | ASTM A276 TY. 304 |  |  |  |  |
| 6             | Side Plug     | Brass     | ASTM B124, C37700 |  |  |  |  |

\* Ultra Press Valves are designed and qualified for use in copper tubing systems only, Types K, L, & M per ASTM B88. For installation instructions please see engineering section on website.

| DIMENSIONS - INCHES/MILLIMETERS |       |      |      |      |      |  |  |  |
|---------------------------------|-------|------|------|------|------|--|--|--|
| Units                           | Size  | Α    | В    | С    | D    |  |  |  |
| Inches                          | 1/2   | 3.35 | 1.38 | 1.7  | 0.83 |  |  |  |
| mm                              |       | 85   | 35   | 43   | 21   |  |  |  |
| Inches                          | 3/4   | 3.74 | 1.43 | 1.75 | 0.99 |  |  |  |
| mm                              |       | 95   | 36   | 45   | 25   |  |  |  |
| Inches                          | 1     | 4.36 | 1.74 | 2.38 | 0.99 |  |  |  |
| mm                              |       | 111  | 44   | 61   | 25   |  |  |  |
| Inches                          | 1 1/4 | 4.97 | 1.99 | 2.92 | 1.02 |  |  |  |
| mm                              |       | 126  | 51   | 74   | 26   |  |  |  |
| Inches                          | 1 1/2 | 6.13 | 2.28 | 3.3  | 1.42 |  |  |  |
| mm                              |       | 156  | 58   | 84   | 36   |  |  |  |
| Inches                          | 2     | 7.16 | 2.48 | 3.99 | 1.59 |  |  |  |
| mm                              |       | 182  | 63   | 101  | 40   |  |  |  |