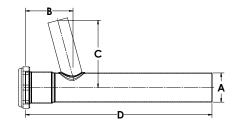

#### **DIMENSIONS**

| [A]: | Diameter A | 1.25" | [F]: | Height C | 2.87" |
|------|------------|-------|------|----------|-------|
| [B]: | Length B   | 2.0"  | [G]: | Length D | 8.0"  |