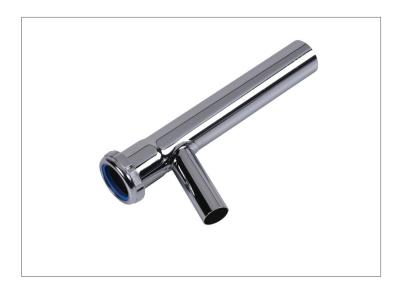

## **DESCRIPTION**

- Chrome or Unfinished Brass Finish
- 1-1/4" Branch Tailpieces, Hose & Clamp, Slip Joint Top
  - ° (1) Branch Tailpiece

#### PRODUCT SELECTOR

| 1-1/4" BRANCH TAILPIECES, HOSE & CLAMP, SLIP JOINT TOP |                   |                |                                                                                                      |                    |  |  |  |
|--------------------------------------------------------|-------------------|----------------|------------------------------------------------------------------------------------------------------|--------------------|--|--|--|
| <b>√</b>                                               | Product<br>Number | Size           | Description                                                                                          | Carton<br>Quantity |  |  |  |
|                                                        | 817ET-1           | 1-1/4"<br>x 8" | Branch Tailpiece, Hose &<br>Clamp, Slip Joint Top -<br>20 Ga., (Nut Down)                            | 10                 |  |  |  |
|                                                        | 817ETBN-<br>1     | 1-1/4"<br>x 8" | Branch Tailpiece, Hose &<br>Clamp, Slip Joint Top -<br>20 Ga. w/ Brass Nut (Nut<br>Down)             | 10                 |  |  |  |
|                                                        | 817ETBN-          | 1-1/4"<br>x 8" | Branch Tailpiece, Hose &<br>Clamp, Slip Joint Top -<br>20 Ga. w/ Brass Nut,<br>Unfinished (Nut Down) | 10                 |  |  |  |