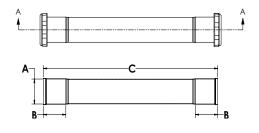

#### **DIMENSIONS**

| [A]: | Size A   | 1.50" | [C]: | Length C | See<br>Chart<br>A.1 |
|------|----------|-------|------|----------|---------------------|
| [B]: | Length B | 1.58" |      |          |                     |

| A.1 - LENGTHS |                   |                   |  |
|---------------|-------------------|-------------------|--|
|               | Size 1-1/2" x 12" | Size 1-1/2" x 16" |  |
| Length B:     | 12"               | 16"               |  |