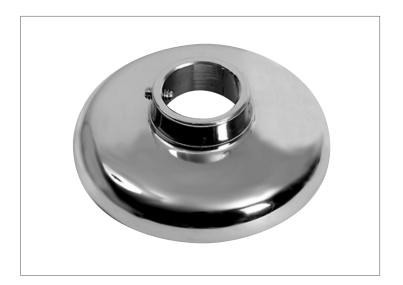

## **SPECIFICATIONS**

Dearborn Brass Cast Brass Flange with Set Screw for use with tubular installations.

## **DESCRIPTION**

- Material: Cast Brass
- Chrome Plated

## **PRODUCT SELECTOR**

| CAST BRASS FLANGE WITH SET SCREW |                   |        |                                             |                    |  |
|----------------------------------|-------------------|--------|---------------------------------------------|--------------------|--|
| $\checkmark$                     | Product<br>Number | Size   | Description                                 | Carton<br>Quantity |  |
|                                  | 1119-1            | 3/8"   | NPT Cast Brass Flange w/<br>Screw Set       | 12                 |  |
|                                  | 1119A-1           | 1/2"   | NPT Cast Brass Flange w/<br>Screw Set       | 12                 |  |
|                                  | 1119D-1           | 5/8"   | O.D. Cast Brass Flange with Set Screw       | 12                 |  |
|                                  | 1121A-1           | 1-1/4" | O.D. Cast Brass Deep<br>Flange w/ Screw Set | 12                 |  |
|                                  | 1121B-1           | 1-1/2" | O.D. Cast Brass Deep<br>Flange w/ Screw Set | 12                 |  |