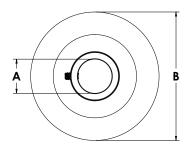

## **DIMENSIONS**

| [A]: | Height A | See<br>Chart<br>A.1 | [C]: | Height C | 0.52" |
|------|----------|---------------------|------|----------|-------|
| [B]: | Height B | 0.38"               |      |          |       |

| A.1 - LENG |                        |                        |                        |                         |
|------------|------------------------|------------------------|------------------------|-------------------------|
|            | Size<br>1-1/4" x<br>5" | Size<br>1-1/4" x<br>6" | Size<br>1-1/4" x<br>8" | Size<br>1-1/4" x<br>12" |
| Length A:  | 5.0"                   | 6.0"                   | 8.0"                   | 12.0"                   |