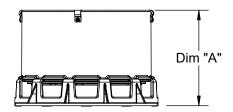

## Note:

- Height range: For slabs 6" and above. Standard sleeve is 8" tall.
- ★ Sleeves can be extended by adding 1" sleeve extensions.

| Penetrant | Dim "A" | Dim "B" | Dim "C" | Dim "D" | Dim "A + E" |
|-----------|---------|---------|---------|---------|-------------|
| 8"        |         | 14.1    | 12.0    | Ø8.7    |             |
| 10"       | 8.0     | 16.3    | 14.1    | Ø10.9   | 9.0         |
| 12"       |         | 18.3    | 16.1    | Ø12.9   |             |