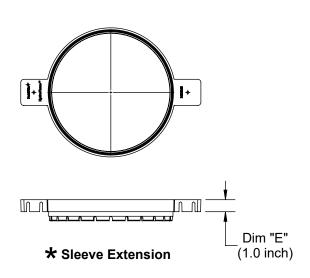

## Note:

- Height range: For slabs 6" and above. Standard sleeve is 8" tall.
- ★ Sleeves can be extended by adding 1" sleeve extensions.

| Penetrant | Dim "A" | Dim "B" | Dim "C" | Dim "D" | Dim "A + E" |
|-----------|---------|---------|---------|---------|-------------|
| 8"        |         | 14.1    | 12.0    | Ø8.7    |             |
| 10"       | 8.0     | 16.3    | 14.1    | Ø10.9   | 9.0         |
| 12"       |         | 18.3    | 16.1    | Ø12.9   |             |