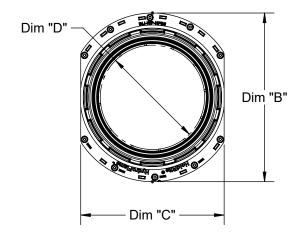

## Note:

- Height range: For slabs 6" and above. Standard sleeve is 8" tall.
- ★ Sleeves can be extended by adding 1" sleeve extensions.

| Penetrant | Dim "A" | Dim "B" | Dim "C" | Dim "D" | Dim "A + E" |
|-----------|---------|---------|---------|---------|-------------|
| 8"        |         | 14.1    | 12.0    | Ø8.7    |             |
| 10"       | 8.0     | 16.3    | 14.1    | Ø10.9   | 9.0         |
| 12"       |         | 18.3    | 16.1    | Ø12.9   |             |