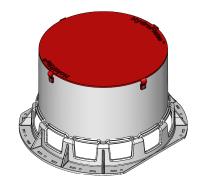

## HoldRite HydroFlame™ Firestop Hollow Sleeve (8", 10" & 12" Pipe) Specification Sheet/Drawing

The HoldRite HydroFlame™ Firestop Hollow Sleeve Series System consists of assemblies that provide sleeving solutions for cast-in-place concrete floors. These sleeve products provide solutions for both metallic & non-metallic pipes, both insulated and non-insulated piping. Sleeves are for use on flat form decks. 1" tall extensions are available. Each sleeve includes an OSHA-compliant hole cover plate / safety cap.