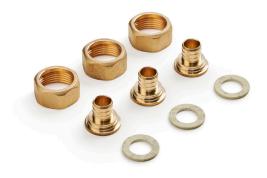

## Fitting sizes:

1/2", 3/4", and 1"

#### **Fitting options:**

NPT, Sweat, Press, PEX, CPVC, and Push Connect. Mixing valve bodies and fittings sold separately.

For more information resideo.com/pro/water