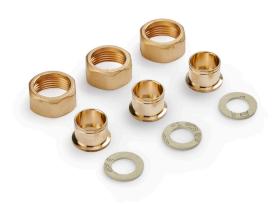

## Fitting sizes:

1/2", 3/4", and 1"

#### **Fitting options:**

NPT, Sweat, Press, PEX, CPVC, and Push Connect. Mixing valve bodies and fittings sold separately.

For more information resideo.com/pro/water