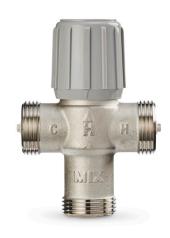

# MAKE YOUR OWN MIXING VALVE

You can now build your own AM-1 Series mixing valve with the option of purchasing valve bodies and fittings separately.

The Resideo Braukmann AM-1 Series Mixing Valves offer your customers a solution to scalding water and bacteria growth.

As a solution for both residential and light commercial water heater systems, the Braukmann AM-1 Series Thermostatic Mixing Valve precisely adjusts, maintains, and limits hot water temperatures.