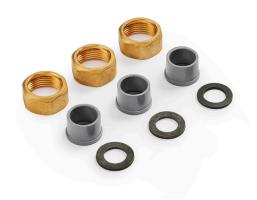

## Fitting sizes:

1/2", 3/4", and 1"

#### **Fitting options:**

NPT, Sweat, Press, PEX, CPVC, and Push Connect. Mixing valve bodies and fittings sold separately.

For more information resideo.com/pro/water