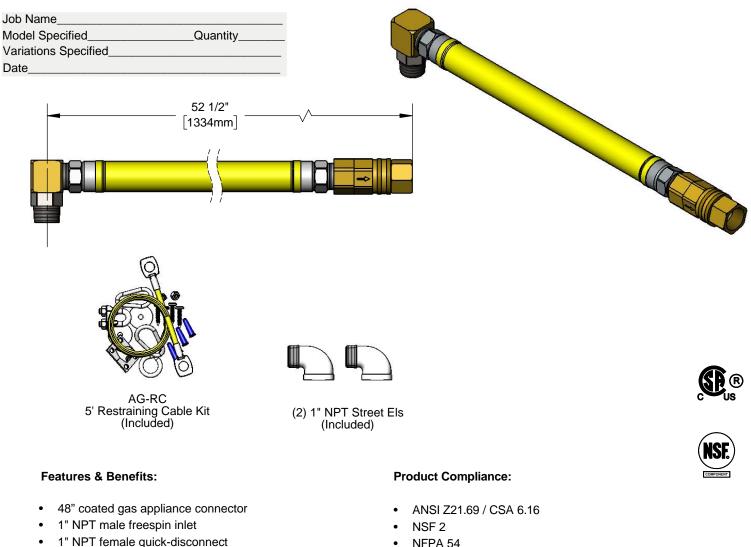

## Architect/Engineering Specifications:

48" coated gas appliance connector hose with 1" NPT male and 1" NPT female connections, 2-piece quick disconnect, (1) swivel-link fitting, (2) street elbows and restraining cable. Certified to ANSI Z21.69/CSA 6.16 and NSF 2.

- Quick-disconnect socket acts as a shut-off valve
- when the plug and socket are disconnected (1) 1" NPT swivel-link fitting w/ male outlet
- 5' restraining cable kit
- (2) 1" NPT 90° street elbow
- 360° rotatable hex nut rotates completely and freely
- Optimum torsional relief improves safety, increases connector life
- Provides efficient, full gas flow
- Material: Extruded coated stainless steel braids