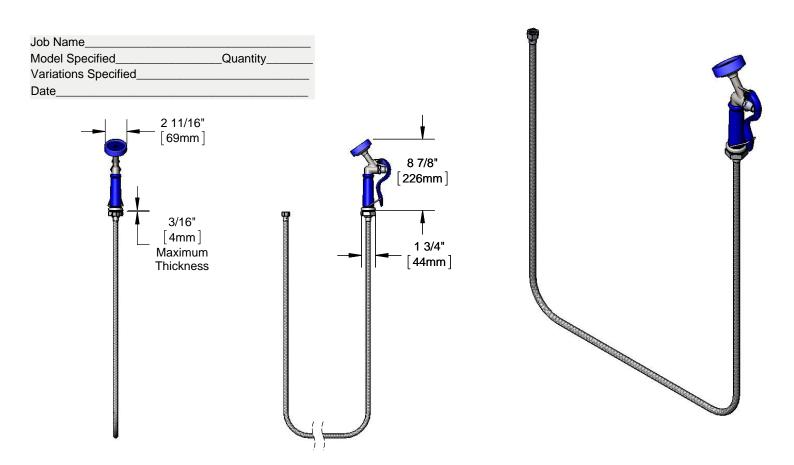

## **Architect/Engineering Specifications:**

Aluminum 35° angle spray valve with 7' vinyl hose, protective deck flange, adapters, heat resistant handle and hold down clip.

## Features & Benefits:

- 35° angle spray valve
- 7' vinyl hose
- Protective deck flange
- 1/8" NPT x 3/4-14 UN male thread adapter included
- 1/4" NPT x 3/4-14 UN male thread adapter included
- Heat resistant rubber grip handle
- Hold down clip
- Material: Aluminum body and vinyl hose