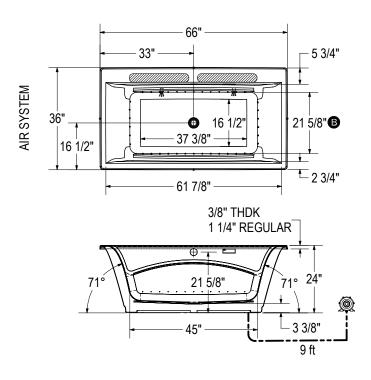

## Model number:

105742

**Dimensions:** 66" x 36" x 24"

**Installation:** Freestanding

Material: Acrylic

 $\ensuremath{\text{\textbf{B}}}$  : Specify remote blower location when ordering

( • ): Indicates airjets positioning

(  $\begin{tabular}{c} $\Psi$ \end{tabular}$  ) : Indicates chromatherapy light positioning

(: Recommended faucet area 2 sections of 20" (L) x 3 1/4" (W).

Blower must be installed at a distance.

All dimensions are approximate. Structure measurements must be verified against the unit to ensure proper fit.

| Dimensions:                      |
|----------------------------------|
| 66 x 36 x 24 in.                 |
| (1676 x 914 x 610 mm)            |
| Water capacity:                  |
| 70 gallons - 264 liters          |
| Weight:                          |
| 140 lbs - 63.49 kg               |
| Bathing well:                    |
| 45 X 21 5/8 in.                  |
| (1143 X 549 mm)                  |
| Deep sump height:                |
| 20 in 508 mm                     |
| Deck width:                      |
|                                  |
| 5 3/4 in 146 mm                  |
| 5 3/4 in 146 mm  Drain location: |
|                                  |