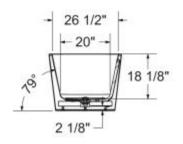

# Louie 5829 Acrylic Freestanding Bathtub

**Model number:** 

106384

**Dimensions:** 58.25" x 28.875" x 22.875"

**Installation:** Freestanding

## **Model number:**

106384

**Dimensions:** 58.25" x 28.875" x 22.875" **Installation:** Freestanding **Material:** Acrylic

All dimensions are approximate. Structure measurements must be verified against the unit to ensure proper fit.

#### **Dimensions**

58 1/4 x 29 x 23 In. (1480 x 733 x 581 mm)