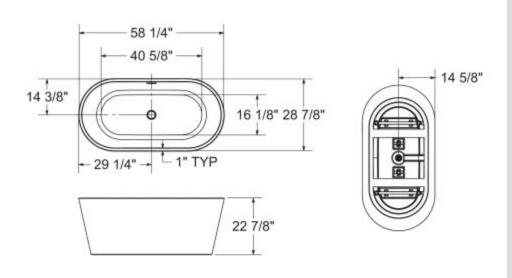

# Louie 5829 Acrylic Freestanding Bathtub

**Model number:** 

106384

**Dimensions:** 58.25" x 28.875" x 22.875"

**Installation:** Freestanding

## **Model number:**

106384

**Dimensions:** 58.25" x 28.875" x 22.875" **Installation:** Freestanding **Material:** Acrylic

All dimensions are approximate. Structure measurements must be verified against the unit to ensure proper fit.

#### **Dimensions**

58 1/4 x 29 x 23 In. (1480 x 733 x 581 mm)

## **Bathing Well**

58 ln. x 27 ln. (1473 mm x 683 mm)