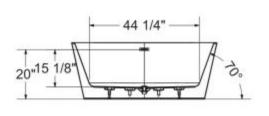

# Louie 5829 Acrylic Freestanding Bathtub

**Model number:** 

106384

**Dimensions:** 58.25" x 28.875" x 22.875"

**Installation:** Freestanding

## **Model number:**

106384

**Dimensions:** 58.25" x 28.875" x 22.875" **Installation:** Freestanding **Material:** Acrylic

All dimensions are approximate. Structure measurements must be verified against the unit to ensure proper fit.

#### **Dimensions**

58 1/4 x 29 x 23 In. (1480 x 733 x 581 mm)