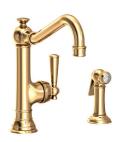

Jacobean 2470-5103/26 Pull-Down Kitchen Faucet

Jacobean 2470-5313/03N Single Handle Kitchen Faucet with Side Spray

Nadya 2510-5103/08A Pull-Down Kitchen Faucet

Nadya 941/15A Single Handle Kitchen Faucet with Side Spray