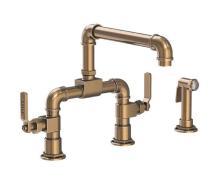

Taft 2940-5103/07 Pull-Down Kitchen Faucet

Duncan 3220-5413/06 Kitchen Bridge Faucet with Sidespray