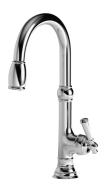

Jacobean 2470-5103/26 Pull-Down Kitchen Faucet

Jacobean 2470-5313/03N Single Handle Kitchen Faucet with Side Spray

Nadya 2510-5103/08A Pull-Down Kitchen Faucet

Nadya 941/15A Single Handle Kitchen Faucet with Side Spray