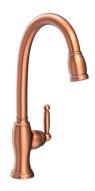

Jacobean 2470-5103/26 Pull-Down Kitchen Faucet

Jacobean 2470-5313/03N Single Handle Kitchen Faucet with Side Spray

Nadya 2510-5103/08A Pull-Down Kitchen Faucet

Nadya 941/15A Single Handle Kitchen Faucet with Side Spray