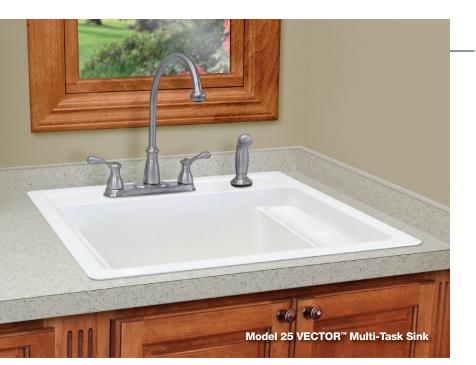

# **25 VECTOR™ Multi-Task Sink** – Includes 1½" Drain for 1½" P-Trap with Stopper 🐯

12-Gallon Capacity

### 25 Vector Colors (check for availability)

**General:** Furnish and install as shown on plans, a Countertop Sink Model 25 as manufactured by E. L. Mustee & Sons, Inc. Material composition shall be molded fiberglass, using matched metal molds under extreme heat and pressure. One-piece, seamless construction with self-rimming edge and complete 1½" drain assembly. Shall meet ANSI Specification Z 124-2017. Overall size 22" length x 25" width x 12<sup>3</sup>/<sub>4</sub>" depth, weight 16 lbs. Color: \_\_\_\_\_\_\_(White, Biscuit, Twilight, Prairie Drift).