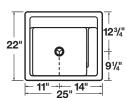

#### Color Model **Dimensions** LxWxD\* Overall 22" x 25" x 123/4" 25 White Inside (top) 15½" x 22" 25BT **Biscuit** Inside (shelf) 15½" x 3½" 25TW Twilight Cutout 21" x 24" 25PD Prairie Drift

### 25 Vector Colors (check for availability)

**General:** Furnish and install as shown on plans, a Countertop Sink Model 25 as manufactured by E. L. Mustee & Sons, Inc. Material composition shall be molded fiberglass, using matched metal molds under extreme heat and pressure. One-piece, seamless construction with self-rimming edge and complete 1½" drain assembly. Shall meet ANSI Specification Z 124-2017. Overall size 22" length x 25" width x 12<sup>3</sup>/<sub>4</sub>" depth, weight 16 lbs. Color: \_\_\_\_\_\_\_(White, Biscuit, Twilight, Prairie Drift).