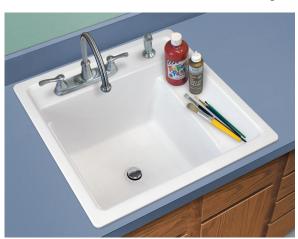

# LAUNDRY/UTILITY FIBERGLASS SINKS

The new generation of Mustee Utility Sinks are not just for laundry rooms anymore. It's easy to envision these great looking sinks in craft or work rooms or at home bars.

## **Optional Utility Rack** – Model 25.300

The optional Utility Rack is the perfect way to realize all the functionality that the VECTOR™ Multi-Task Sink has to offer.

Designed to rest on the shelf and opposite ledge, this strong, VECTOR™ utility rack creates a work surface ideal for rinsing, watering, craft work or drying...the options are endless!