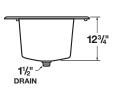

# **25 VECTOR™ Multi-Task Sink** – Includes 1½" Drain for 1½" P-Trap with Stopper 🐯

12-Gallon Capacity

### 25 Vector Colors (check for availability)

**General:** Furnish and install as shown on plans, a Countertop Sink Model 25 as manufactured by E. L. Mustee & Sons, Inc. Material composition shall be molded fiberglass, using matched metal molds under extreme heat and pressure. One-piece, seamless construction with self-rimming edge and complete 1½" drain assembly. Shall meet ANSI Specification Z 124-2017. Overall size 22" length x 25" width x 12<sup>3</sup>/<sub>4</sub>" depth, weight 16 lbs. Color: \_\_\_\_\_\_\_(White, Biscuit, Twilight, Prairie Drift).