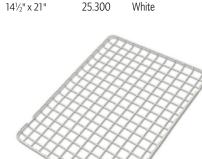

## **Optional Utility Rack** – Model 25.300

The optional Utility Rack is the perfect way to realize all the functionality that the VECTOR™ Multi-Task Sink has to offer.

Designed to rest on the shelf and opposite ledge, this strong, VECTOR™ utility rack creates a work surface ideal for rinsing, watering, craft work or drying...the options are endless!

Overall

White plastic coated steel wire rack will support up to 40 lbs.

Model

Color