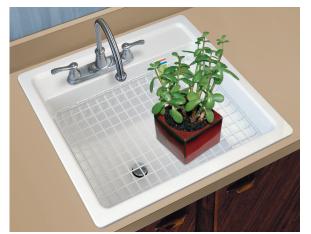

# **25 VECTOR™ Multi-Task Sink** – Includes 1½" Drain for 1½" P-Trap with Stopper 🐯

12-Gallon Capacity

## **Optional Utility Rack** – Model 25.300

The optional Utility Rack is the perfect way to realize all the functionality that the VECTOR™ Multi-Task Sink has to offer.

Designed to rest on the shelf and opposite ledge, this strong, VECTOR™ utility rack creates a work surface ideal for rinsing, watering, craft work or drying...the options are endless!