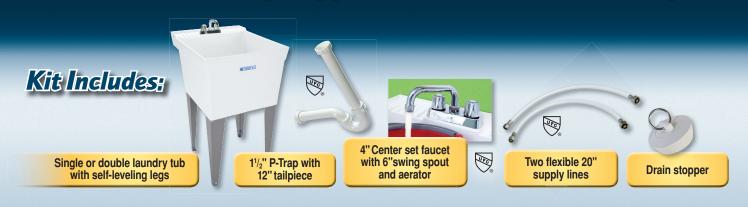

# One convenient box...everything you need to install a Mustee laundry tub

Three holes predrilled

\*Includes Top Cover 19.204A (See page 37)

General: Furnish and install as shown on plans, UTILATUB® Laundry/Utility Tub Model 19CF as manufactured by E. L. Mustee & Sons, Inc. Model 19C shall be one piece molded construction using structural thermoplastic with matched metal molds under extreme heat and pressure. Tub to include integrally molded drain assembly, stopper, floor hardware, faucet, supply lines, P-Trap, top cover and Teflon\* tape. Shall meet ANSI Specification Z 124-2017 Color: White.