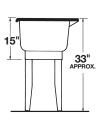

## 19CF UTILATUB® COMBO

Single 24" 18-Gallon Capacity

# 19CFT UTILATUB® COMBO WITH TOP COVER\*

24"

231/2"

25"

Single

10"

10"

18-Gallon Capacity Three holes predrilled