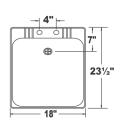

# 19CFT UTILATUB® COMBO WITH TOP COVER\*

24"

231/2"

25"

Single

10"

10"

18-Gallon Capacity Three holes predrilled

Three holes predrilled

\*Includes Top Cover 19.204A (See page 37)

General: Furnish and install as shown on plans, UTILATUB® Laundry/Utility Tub Model 19CF as manufactured by E. L. Mustee & Sons, Inc. Model 19C shall be one piece molded construction using structural thermoplastic with matched metal molds under extreme heat and pressure. Tub to include integrally molded drain assembly, stopper, floor hardware, faucet, supply lines, P-Trap, top cover and Teflon\* tape. Shall meet ANSI Specification Z 124-2017 Color: White.