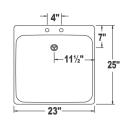

# 19CFT UTILATUB® COMBO WITH TOP COVER\*

24"

231/2"

25"

Single

10"

10"

18-Gallon Capacity Three holes predrilled

Three holes predrilled

\*Includes Top Cover 19.204A (See page 37)

General: Furnish and install as shown on plans, UTILATUB® Laundry/Utility Tub Model 19CF as manufactured by E. L. Mustee & Sons, Inc. Model 19C shall be one piece molded construction using structural thermoplastic with matched metal molds under extreme heat and pressure. Tub to include integrally molded drain assembly, stopper, floor hardware, faucet, supply lines, P-Trap, top cover and Teflon\* tape. Shall meet ANSI Specification Z 124-2017 Color: White.