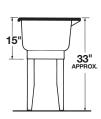

# 19CFT UTILATUB® COMBO WITH TOP COVER\*

24"

231/2"

25"

Single

10"

10"

18-Gallon Capacity Three holes predrilled

Three holes predrilled

\*Includes Top Cover 19.204A (See page 37)

General: Furnish and install as shown on plans, UTILATUB® Laundry/Utility Tub Model 19CF as manufactured by E. L. Mustee & Sons, Inc. Model 19C shall be one piece molded construction using structural thermoplastic with matched metal molds under extreme heat and pressure. Tub to include integrally molded drain assembly, stopper, floor hardware, faucet, supply lines, P-Trap, top cover and Teflon\* tape. Shall meet ANSI Specification Z 124-2017 Color: White.