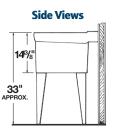

## 19CF UTILATUB® COMBO

Single 24" 18-Gallon Capacity

Three holes predrilled

\*Includes Top Cover 19.204A (See page 37)

General: Furnish and install as shown on plans, UTILATUB® Laundry/Utility Tub Model 19CF as manufactured by E. L. Mustee & Sons, Inc. Model 19C shall be one piece molded construction using structural thermoplastic with matched metal molds under extreme heat and pressure. Tub to include integrally molded drain assembly, stopper, floor hardware, faucet, supply lines, P-Trap, top cover and Teflon\* tape. Shall meet ANSI Specification Z 124-2017 Color: White.