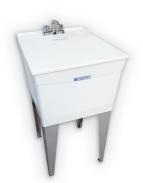

## 19CF UTILATUB® COMBO

Single 24" 18-Gallon Capacity

Three holes predrilled

\*Includes Top Cover 19.204A (See page 37)

General: Furnish and install as shown on plans, UTILATUB® Laundry/Utility Tub Model 19CF as manufactured by E. L. Mustee & Sons, Inc. Model 19C shall be one piece molded construction using structural thermoplastic with matched metal molds under extreme heat and pressure. Tub to include integrally molded drain assembly, stopper, floor hardware, faucet, supply lines, P-Trap, top cover and Teflon\* tape. Shall meet ANSI Specification Z 124-2017 Color: White.