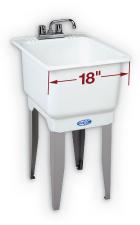

# 19CFT UTILATUB® COMBO WITH TOP COVER\*

24"

231/2"

25"

Single

10"

10"

18-Gallon Capacity Three holes predrilled

Three holes predrilled

\*Includes Top Cover 19.204A (See page 37)

General: Furnish and install as shown on plans, UTILATUB® Laundry/Utility Tub Model 19CF as manufactured by E. L. Mustee & Sons, Inc. Model 19C shall be one piece molded construction using structural thermoplastic with matched metal molds under extreme heat and pressure. Tub to include integrally molded drain assembly, stopper, floor hardware, faucet, supply lines, P-Trap, top cover and Teflon\* tape. Shall meet ANSI Specification Z 124-2017 Color: White.