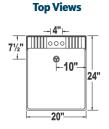

#### Model Style Width (A) Length (B) Drain (C)

## 19CF UTILATUB® COMBO

Single 24" 18-Gallon Capacity

# 19CFT UTILATUB® COMBO WITH TOP COVER\*

24"

231/2"

25"

Single

10"

10"

18-Gallon Capacity Three holes predrilled