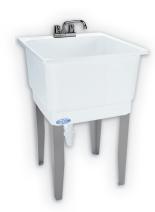

shown on plans, UTILATUB® Laundry/Utility Tub Model 19CF as manufactured by E. L. Mustee & Sons, Inc. Model 19C shall be one piece molded construction using structural thermoplastic with matched metal molds under extreme heat and pressure. Tub to include integrally molded drain assembly, stopper, floor hardware, faucet, supply lines, P-Trap, top cover and Teflon\* tape. Shall meet ANSI Specification Z 124-2017 Color: White.







#### 12C UTILATUB® COMBO

Single

18-Gallon Capacity

Two holes predrilled





General: Furnish and install as shown on plans, UTILATUB\* Laundry/Utility Tub Model 12C as manufactured by E.L Mustee & Sons, Inc. Model 12C-shall be one-piece molded Co-PolyPure™ tub, complete with drain, faucet, supply lines, P-Trap, Teflon\* tape. Color: White with satin finish.







### 14CP UTILATUB® COMBO

14CP Single

20-Gallon Capacity Two holes predrilled





General: Furnish and install as shown on plans, UTILATUB\* Laundry/Utility Tub Model 14CP as manufactured by E.L Mustee & Sons, Inc. Model 14CP-shall be one-piece molded Co-PolyPure™ tub, complete with drain, faucet, supply lines, P-Trap, Teflon® tape. Color: White with satin finish.