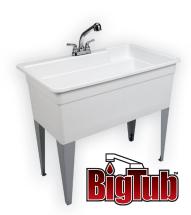

#### Model Style Width (A) Length (B) Drain (C) 28CF BIGTUB™ UTILATUB® COMBO 24" **28CF** Single 81/2" 36-Gallon Capacity Must drill holes

# Includes a Pull Out Faucet!

General: Furnish and install as shown on plans, BIGTUB™ UTILATUB® Utility Tub Model (28CF) as manufactured by E.L. Mustee & Sons, Inc. Tub shall be one-piece molded polypropylene with matched metal molds. 28CF Combo kit to include: Swivel faucet with 24" long pull-out spout and lever handles; 1½" P-trap with 12" tailpiece; and two flexible, 20" long braided supply lines. 28CF to include steel legs with adjustable levelers; a 11/2" Molded-in drain and Drain stopper. 36-Gallon capacity. Shall meet ANSI Specification Z 124-2017 Color: White. Weight: 23 lbs.