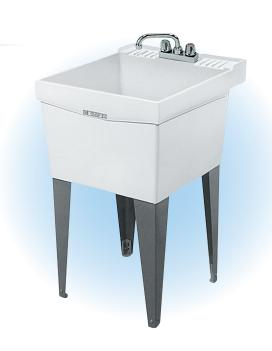

Preferred by the Pros... Mustee's UTILATUB® and UTILATWIN® Laundry/Utility Tubs have been the quality and performance standard for residential, commercial, institutional and industrial laundry & utility tub applications for decades.

# Includes a Pull Out Faucet!

General: Furnish and install as shown on plans, BIGTUB™ UTILATUB® Utility Tub Model (28CF) as manufactured by E.L. Mustee & Sons, Inc. Tub shall be one-piece molded polypropylene with matched metal molds. 28CF Combo kit to include: Swivel faucet with 24" long pull-out spout and lever handles; 1½" P-trap with 12" tailpiece; and two flexible, 20" long braided supply lines. 28CF to include steel legs with adjustable levelers; a 11/2" Molded-in drain and Drain stopper. 36-Gallon capacity. Shall meet ANSI Specification Z 124-2017 Color: White. Weight: 23 lbs.