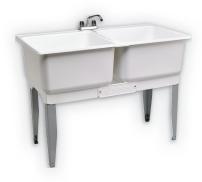

Preferred by the Pros... Mustee's UTILATUB® and UTILATWIN® Laundry/Utility Tubs have been the quality and performance standard for residential, commercial, institutional and industrial laundry & utility tub applications for decades.

# 22C UTILATWIN° COMBO

Double 36"

31-Gallon Capacity Two holes predrilled

231/2"

General: Furnish and install as shown on plans, UTILATWIN\* Laundry/Utility Tub Model 22C, as manufactured by E.L. Mustee & Sons, Inc. Model 22C consists of molded Co-PolyPure™ dual tub, joined by molded bracket, complete with twin drain, faucet, supply lines, P-Trap, Teflon® tape and floor hardware. Color: White with satin finish.

#### 24C UTILATWIN° COMBO

24C Double 25"

41-Gallon Capacity Two holes predrilled 23"

General: Furnish and install as shown on plans, UTILATWIN® Laundry/Utility Tub Model 24C, as manufactured by E. L. Mustee & Sons, Inc. Model 24C consists of molded Co-PolyPure™ dual tub, joined by molded bracket, complete with twin drain, faucet, supply lines, P-Trap, Teflon® tape and floor hardware. Color: White with satin finish.