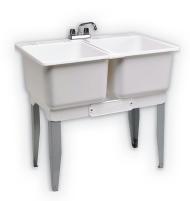

# 22C UTILATWIN° COMBO

Double 36"

31-Gallon Capacity Two holes predrilled

231/2"

General: Furnish and install as shown on plans, UTILATWIN\* Laundry/Utility Tub Model 22C, as manufactured by E.L. Mustee & Sons, Inc. Model 22C consists of molded Co-PolyPure™ dual tub, joined by molded bracket, complete with twin drain, faucet, supply lines, P-Trap, Teflon® tape and floor hardware. Color: White with satin finish.

#### 24C UTILATWIN° COMBO

24C Double 25"

41-Gallon Capacity Two holes predrilled 23"

General: Furnish and install as shown on plans, UTILATWIN® Laundry/Utility Tub Model 24C, as manufactured by E. L. Mustee & Sons, Inc. Model 24C consists of molded Co-PolyPure™ dual tub, joined by molded bracket, complete with twin drain, faucet, supply lines, P-Trap, Teflon® tape and floor hardware. Color: White with satin finish.