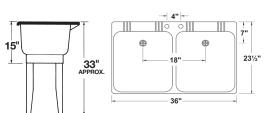

### **Side Views Top Views** 15' 81/2"1 24' 33" APPROX. 20' 40"

# 22C UTILATWIN° COMBO

Double 36"

31-Gallon Capacity Two holes predrilled

231/2"

General: Furnish and install as shown on plans, UTILATWIN\* Laundry/Utility Tub Model 22C, as manufactured by E.L. Mustee & Sons, Inc. Model 22C consists of molded Co-PolyPure™ dual tub, joined by molded bracket, complete with twin drain, faucet, supply lines, P-Trap, Teflon® tape and floor hardware. Color: White with satin finish.

#### 24C UTILATWIN° COMBO

24C Double 25"

41-Gallon Capacity Two holes predrilled 23"

General: Furnish and install as shown on plans, UTILATWIN® Laundry/Utility Tub Model 24C, as manufactured by E. L. Mustee & Sons, Inc. Model 24C consists of molded Co-PolyPure™ dual tub, joined by molded bracket, complete with twin drain, faucet, supply lines, P-Trap, Teflon® tape and floor hardware. Color: White with satin finish.