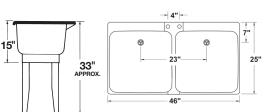

### **Side Views Top Views** 15' 81/2"1 24' 33" APPROX. 20' 40"

#### 24C UTILATWIN° COMBO

24C Double 25"

41-Gallon Capacity Two holes predrilled 23"

General: Furnish and install as shown on plans, UTILATWIN® Laundry/Utility Tub Model 24C, as manufactured by E. L. Mustee & Sons, Inc. Model 24C consists of molded Co-PolyPure™ dual tub, joined by molded bracket, complete with twin drain, faucet, supply lines, P-Trap, Teflon® tape and floor hardware. Color: White with satin finish.