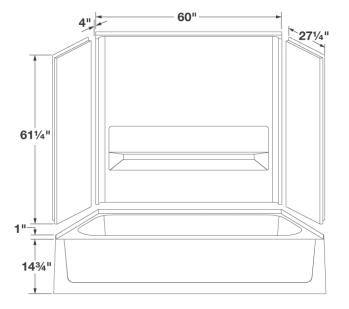

#### Model Wall **Bathtub** Color **Size** T6030L White 30" x 60" 670WHT 670WHT T6030R White 30" x 60"

### Model 660 + T6030 Model 670 + T6030

One large shelf.

Two shelves. Tile pattern.

General: Furnish and install as shown on plans, E. L. Mustee & Sons, Inc. Tub/Shower TOPAZ™ Combination Units, semi-gloss, three piece fiberglass wall system and fiberglass bathtub 30" x 60" left for right-hand drain. Construction on units shall be modled, reinforced fiberglass using matched metal molds under extreme heat and pressure creating a uniform thinkness. Shall meet ANSI Specification Z 124-2017. Color: White. Install in compliance with local codes.