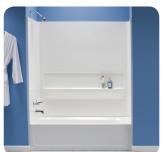

### Model 660 + T6030 Model 670 + T6030

One large shelf.

Two shelves. Tile pattern.

General: Furnish and install as shown on plans, E. L. Mustee & Sons, Inc. Tub/Shower TOPAZ™ Combination Units, semi-gloss, three piece fiberglass wall system and fiberglass bathtub 30" x 60" left for right-hand drain. Construction on units shall be modled, reinforced fiberglass using matched metal molds under extreme heat and pressure creating a uniform thinkness. Shall meet ANSI Specification Z 124-2017. Color: White. Install in compliance with local codes.