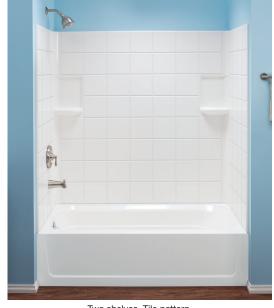

### Model 660 + T6030 Model 670 + T6030

One large shelf.

Two shelves. Tile pattern.

General: Furnish and install as shown on plans, E. L. Mustee & Sons, Inc. Tub/Shower TOPAZ™ Combination Units, semi-gloss, three piece fiberglass wall system and fiberglass bathtub 30" x 60" left for right-hand drain. Construction on units shall be modled, reinforced fiberglass using matched metal molds under extreme heat and pressure creating a uniform thinkness. Shall meet ANSI Specification Z 124-2017. Color: White. Install in compliance with local codes.