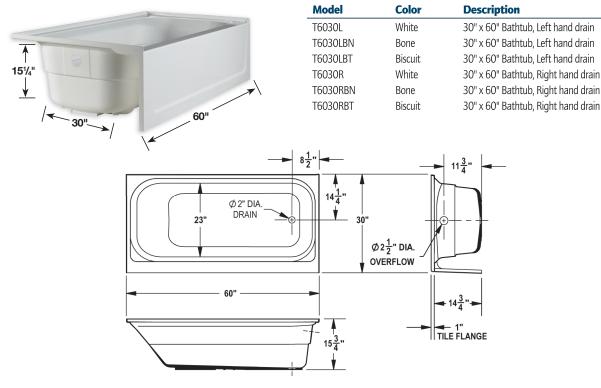

# T6030 TOPAZ™ Fiberglass Bathtubs - 30" x 60"

General: Furnish and install as shown on plans, E.L. Mustee & Sons, Inc. TOPAZ™ Fiberglass Bathtub 30" x 60" right or left-handed Model: \_ be molded, reinforced fiberglass using matched metal molds under extreme heat and pressure. Shall meet ANSI Specification Z 124-2017. Color: \_ Biscuit). Install in compliance with local codes.

| Model | Wall   | Bathtub | Color | Size      |
|-------|--------|---------|-------|-----------|
|       | 660WHT | T6030L  | White | 30" x 60" |
|       | 660WHT | T6030R  | White | 30" x 60" |

| WHT | T6030L | White | 30" x 60" |
|-----|--------|-------|-----------|
| WHT | T6030R | White | 30" x 60" |

#### Model Wall **Bathtub** Color **Size** T6030L White 30" x 60" 670WHT 670WHT T6030R White 30" x 60"