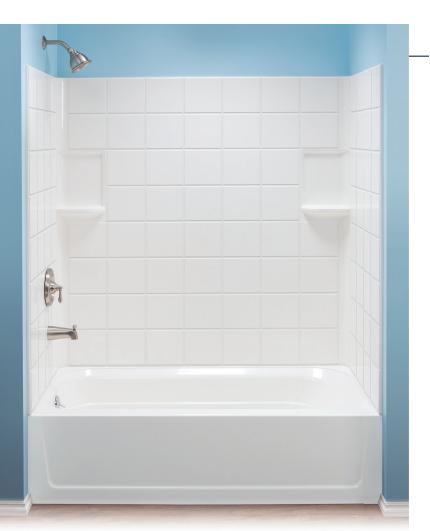

### Model 660 + T6030 Model 670 + T6030

One large shelf.

Two shelves. Tile pattern.

General: Furnish and install as shown on plans, E. L. Mustee & Sons, Inc. Tub/Shower TOPAZ™ Combination Units, semi-gloss, three piece fiberglass wall system and fiberglass bathtub 30" x 60" left for right-hand drain. Construction on units shall be modled, reinforced fiberglass using matched metal molds under extreme heat and pressure creating a uniform thinkness. Shall meet ANSI Specification Z 124-2017. Color: White. Install in compliance with local codes.