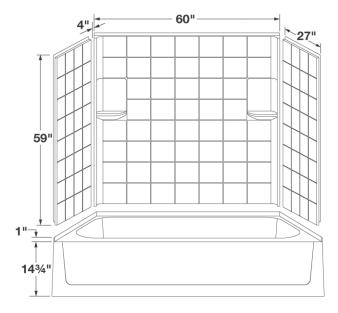

| Model | Wall   | Bathtub | Color | Size      |
|-------|--------|---------|-------|-----------|
|       | 660WHT | T6030L  | White | 30" x 60" |
|       | 660WHT | T6030R  | White | 30" x 60" |

| WHT | T6030L | White | 30" x 60" |
|-----|--------|-------|-----------|
| WHT | T6030R | White | 30" x 60" |

### Model 660 + T6030 Model 670 + T6030

One large shelf.

Two shelves. Tile pattern.

General: Furnish and install as shown on plans, E. L. Mustee & Sons, Inc. Tub/Shower TOPAZ™ Combination Units, semi-gloss, three piece fiberglass wall system and fiberglass bathtub 30" x 60" left for right-hand drain. Construction on units shall be modled, reinforced fiberglass using matched metal molds under extreme heat and pressure creating a uniform thinkness. Shall meet ANSI Specification Z 124-2017. Color: White. Install in compliance with local codes.