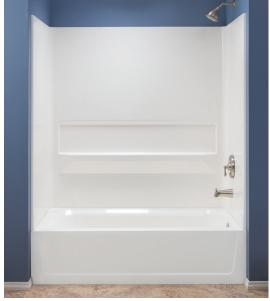

### Model 660 + T6030 Model 670 + T6030

One large shelf.

Two shelves. Tile pattern.

General: Furnish and install as shown on plans, E. L. Mustee & Sons, Inc. Tub/Shower TOPAZ™ Combination Units, semi-gloss, three piece fiberglass wall system and fiberglass bathtub 30" x 60" left for right-hand drain. Construction on units shall be modled, reinforced fiberglass using matched metal molds under extreme heat and pressure creating a uniform thinkness. Shall meet ANSI Specification Z 124-2017. Color: White. Install in compliance with local codes.